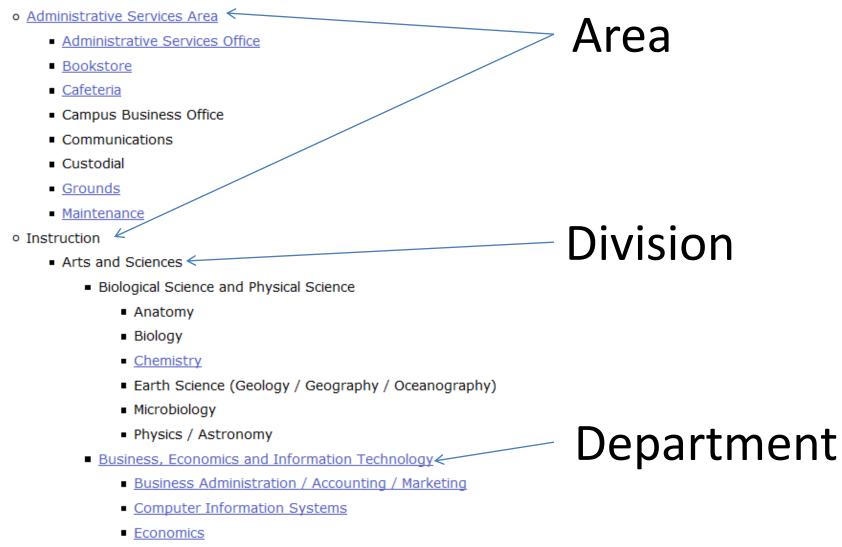

### Prioritizing Objectives at Three Levels

- Department Level
  - Chairs
  - Examples: Business, Economics and Information Technology; Public Safety and Services; English and Reading
- Division Level
  - Deans
  - Arts and Sciences; Career Education & Human Development; Instructional Support
- Area
  - Administrative Services, Instruction, President, Student Services

### **Available Submitted Plans**

You may view submitted plans for these entities. Entities without a link do not have any submitted plans available for viewing.

CHC

Communication and Language

 Step 1 – Click on the Department, Division, or Area Level