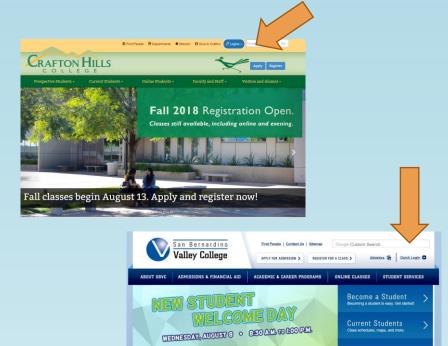

### **Getting Started**

- Go to your school's home page
  - www.craftonhills.edu
  - www.valleycollege.edu
- Click on the (Quick) Logins button at the top right of the screen and select "Starfish"
- Login with your WebAdvisor username and password