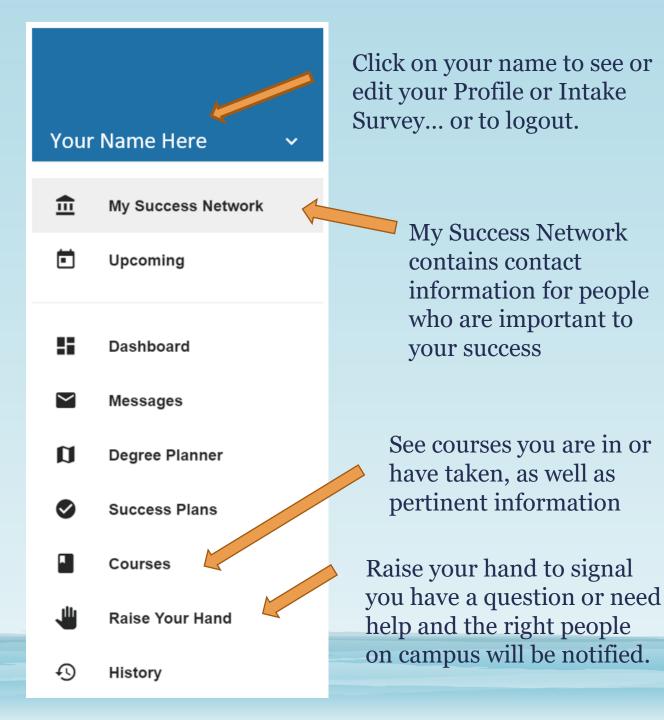

## **Explore your Dashboard**

Push the hamburger icon to display your drop down tool bar (as shown on the right)

Search services and people

How can we help?