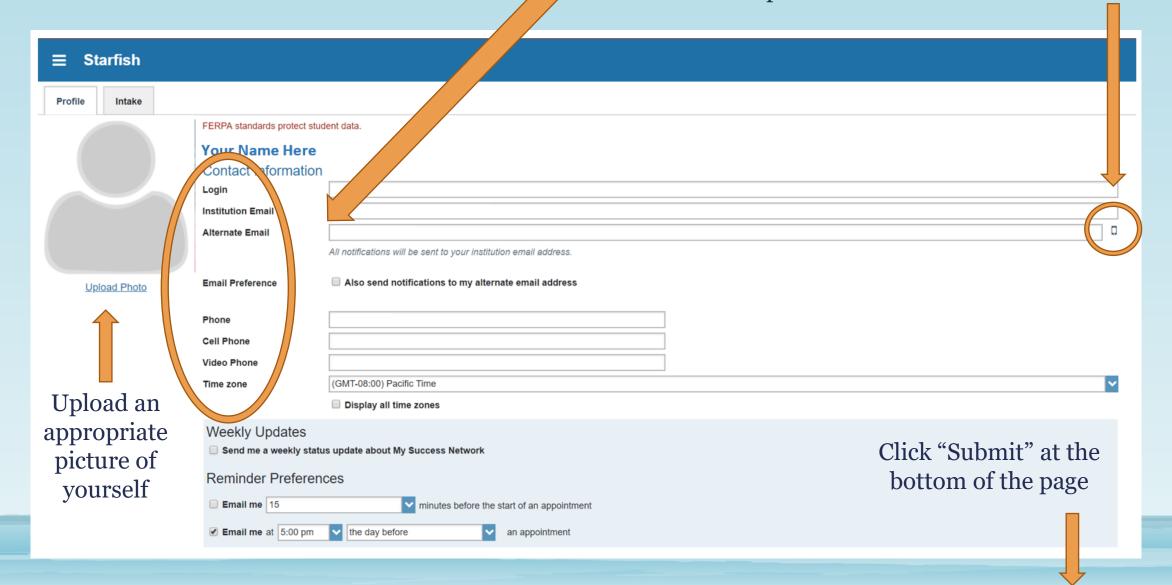

#### Update your profile

Make sure all of your contact information is accurate and up to date

Click on this phone icon to opt in to text message alerts