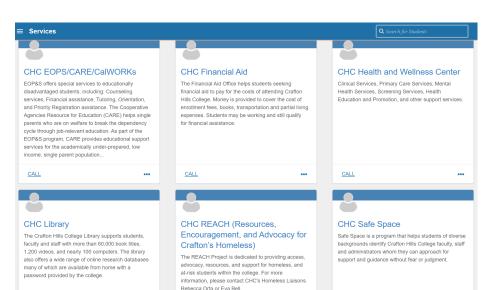

### Feature Highlight: "Services"

Do you know most of the services we offer at Crafton? Do you know who works in those offices or how to contact them? With Starfish, you don't have to. Starfish has a robust "services" section, viewable by all Crafton students and employees! Check it out by going opening the menu and selecting "services."