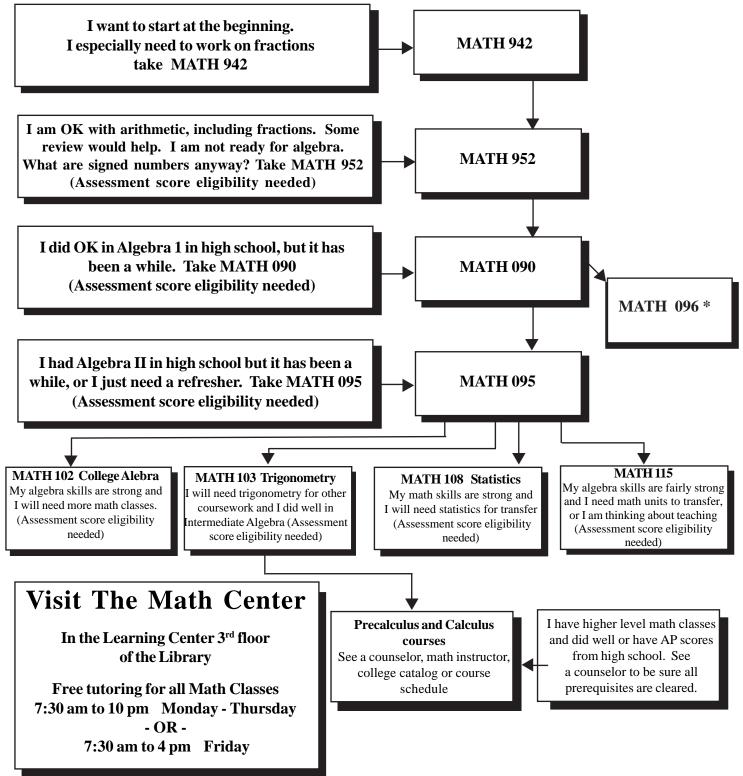

PREREQUISITE: MATH 090 or eligibility for MATH 095 as

10:25a-02:50p LAB

10:25a-02:50p LAB

Note: Ref. No. 0036 - 6 week class: 06/23 - 07/31

Note: Ref. No. 0034 - 6 week class: 06/23 - 07/31

0034 01 MTWTH 08:00a-10:15a LEC 4.00