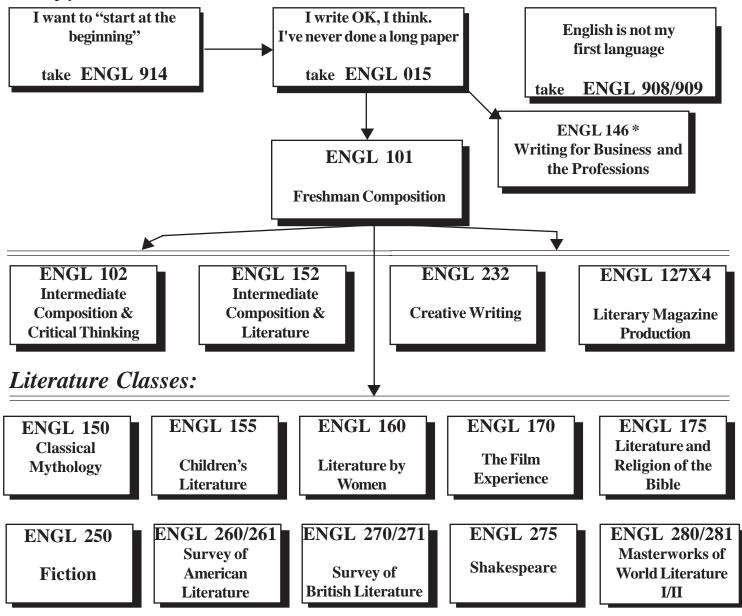

## Levels and Order of English Classes

The ability to think and reason and communicate using written language is an essential skill. There are several possible starting points for you to enter at the right level. Starting at the right class will let you move from class to class successfully and get to the point you need in the shortest amount of time. A Counselor can show you the skills needed for each class and help you decide.

\*Meets associate degree graduation requirement in English but does not fullfill the transfer requirement to CSU or UC.

|               | Visit The                                                               | Writing Center     |  |  |  |
|---------------|-------------------------------------------------------------------------|--------------------|--|--|--|
| Crafton Hills | In the Learning Center<br>3 <sup>rd</sup> floor of the Library Building |                    |  |  |  |
|               |                                                                         | ie minary manung   |  |  |  |
| Mc            | onday - Thursday                                                        | 7:30 a.m 4:30 p.m. |  |  |  |
| Fr            | iday                                                                    | 7:30 a.m 4:00 p.m. |  |  |  |
| Sa            | turday                                                                  | 9:00 a.m 1:00 p.m. |  |  |  |
|               | -                                                                       | •                  |  |  |  |