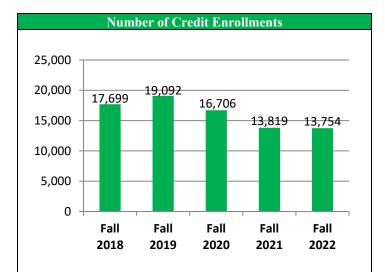

# Fall 2022 Semester CHC Credit Enrollment Data



## Fall 2022 Student Ethnicity



## Fall 2022 Student Gender





## Fall 2022 Student Ethnicity

| Student Ethnicity    | #     | %    |
|----------------------|-------|------|
| Asian                | 291   | 5.8  |
| African American     | 214   | 4.3  |
| Hispanic             | 2,545 | 50.7 |
| Native American      | 7     | 0.1  |
| Caucasian            | 1,560 | 31.1 |
| Pacific Islander     | 8     | 0.2  |
| Unknown              | 39    | 0.8  |
| Multiple Ethnicities | 355   | 7.1  |

### Fall 2022 Student Gender

| Student Gender | #     | %    |
|----------------|-------|------|
| Female         | 2,772 | 55.2 |
| Male           | 2,218 | 44.2 |
| Unknown        | 29    | 0.6  |



## Fall 2022 Semester CHC Credit Enrollment Data



| Fall 2022 Student Age              |       |            |  |
|------------------------------------|-------|-