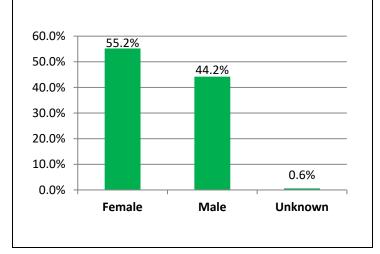

## Fall 2022 Student Gender

### Fall 2022 Student Gender

| Student Gender | #     | %    |
|----------------|-------|------|
| Female         | 2,772 | 55.2 |
| Male           | 2,218 | 44.2 |
| Unknown        | 29    | 0.6  |