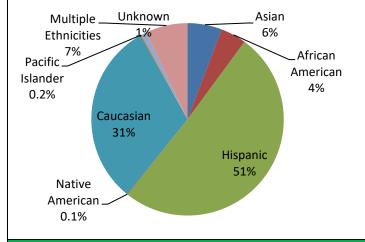

## Fall 2022 Student Ethnicity

## Fall 2022 Student Ethnicity

| Student Ethnicity    | #     | %    |
|----------------------|-------|------|
| Asian                | 291   | 5.8  |
| African American     | 214   | 4.3  |
| Hispanic             | 2,545 | 50.7 |
| Native American      | 7     | 0.1  |
| Caucasian            | 1,560 | 31.1 |
| Pacific Islander     | 8     | 0.2  |
| Unknown              | 39    | 0.8  |
| Multiple Ethnicities | 355   | 7.1  |