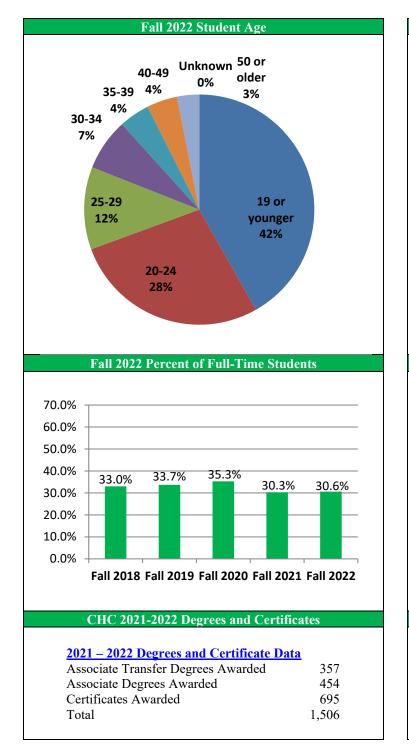

## Fall 2022 Semester CHC Credit Enrollment Data

| Fall 2022 Student Age              |       |            |  |
|------------------------------------|-------|------------|--|
|                                    |       |            |  |
|                                    |       |            |  |
| ~                                  |       | <b>.</b> ( |  |
| Student Age                        | #     | %          |  |
| 19 or younger                      | 2,099 | 41.8       |  |
| 20 - 24                            | 1,385 | 27.6       |  |
| 25 – 29                            | 581   | 11.6       |  |
| 30 - 34                            | 364   | 7.3        |  |
| 35 – 39                            | 217   | 4.3        |  |
| 40 - 49                            | 214   | 4.3        |  |
| 50 or older                        | 157   | 3.1        |  |
| Unknown                            | 2     | 0.0        |  |
| Fall 2022 Mean Age                 |       | 24.1       |  |
| Fall 2022 Median Age               |       | 20         |  |
| Fall 2022 Most Frequent Age (Mode) |       | 18         |  |

#### Fall 2022 Full-Time/Part-Time Student Enrollment

| Full/Part-Time Status                          | #     | %    |
|------------------------------------------------|-------|------|
| Full-Time Students                             | 1,537 | 30.6 |
| Part-Time Students                             | 3,482 | 69.4 |
| Fall 2021 Mean Units<br>Fall 2021 Median Units |       |      |
| Fall 2021 Most Frequent Units (Mode)           |       | 4    |