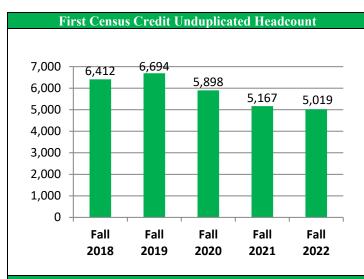

# Fall 2022 Semester CHC Credit Enrollment Data



## Fall 2022 Student Ethnicity



## Fall 2022 Student Gender





## Fall 2022 Student Ethnicity

| Student Ethnicity    | #     | %    |
|----------------------|-------|------|
| Asian                | 291   | 5.8  |
| African American     | 214   | 4.3  |
| Hispanic             | 2,545 | 50.7 |
| Native American      | 7     | 0.1  |
| Caucasian            | 1,560 | 31.1 |
| Pacific Islander     | 8     | 0.2  |
| Unknown              | 39    | 0.8  |
| Multiple Ethnicities | 355   | 7.1  |

### Fall 2022 Student Gender

| Student Gender | #     | %    |
|----------------|-------|------|
| Female         | 2,772 | 55.2 |
| Male           | 2,218 | 44.2 |
| Unknown        | 29    | 0.6  |



## Fall 2022 Semester CHC Credit Enrollment Data



| Fall 2022 Student Age              |