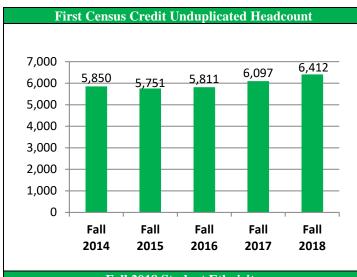

## Fall 2018 Semester CHC Credit Enrollment Data

| Student Ethnicity    | #     | %    |
|----------------------|-------|------|
| Asian                | 355   | 5.5  |
| African American     | 240   | 3.7  |
| Hispanic             | 3,163 | 49.3 |
| Native American      | 21    | 0.3  |
| Caucasian            | 2,244 | 35.0 |
| Unknown              | 14    | 0.2  |
| Multiple Ethnicities | 375   | 5.8  |