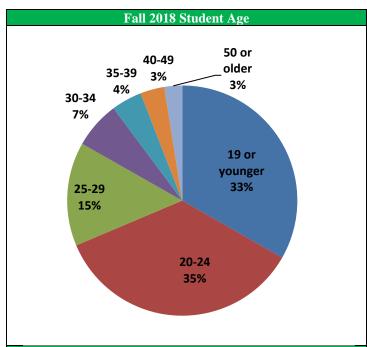

| Student Age        | 2 127        | 22.2         |
|--------------------|--------------|--------------|
| 19 or younger      | 2,137        | 33.3<br>35.4 |
| 20 – 24<br>25 – 29 | 2,270<br>936 | 33.4<br>14.6 |
| 23 – 29<br>30 – 34 | 420          | 6.6          |
| 35 – 39            | 273          | 4.3          |
| 40 – 49            | 215          | 3.4          |
| 50 or older        | 161          | 2.5          |