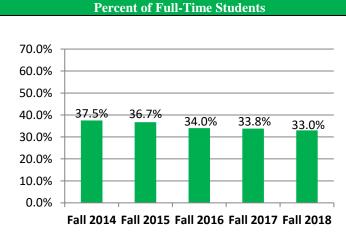

| Full/Part-Time Status                | #     | 0/0  |
|--------------------------------------|-------|------|
| Full-Time Students                   | 2,115 | 33.0 |
| Part-Time Students                   | 4,297 | 67.0 |
| Fall 2018 Mean Units                 |       | 9.0  |
| Fall 2018 Median Units               |       | 9    |
| Fall 2018 Most Frequent Units (Mode) |       | 3    |

Fall 2018 Full-Time/Part-Time Student Enrollment