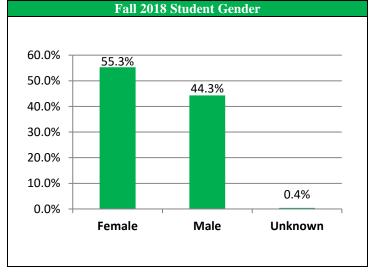

Fall 2018 Student Ethnicity

| Male 2,840 44.3 | Student Gender | #     | %    |
|-----------------|----------------|-------|------|
|                 | Female         | 3,547 | 55.3 |
| Jnknown 25 0.4  | Male           | 2,840 | 44.3 |
|                 | Unknown        | 25    | 0.4  |