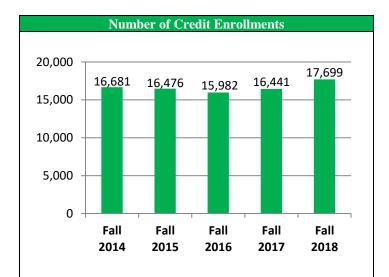

## Fall 2018 Semester CHC Credit Enrollment Data









| Student Ethnicity    | #     | %    |
|----------------------|-------|------|
| Asian                | 355   | 5.5  |
| African American     | 240   | 3.7  |
| Hispanic             | 3,163 | 49.3 |
| Native American      | 21    | 0.3  |
| Caucasian            | 2,244 | 35.0 |
| Unknown              | 14    | 0.2  |
| Multiple Ethnicities | 375   | 5.8  |

Fall 2018 Student Ethnicity

| Male 2,840 44.3 | Student Gender | #     | %    |
|-----------------|----------------|-------|------|
|                 | Female         | 3,547 | 55.3 |
| Jnknown 25 0.4  | Male           | 2,840 | 44.3 |
|                 | Unknown        | 25    | 0.4  |



## Fall 2018 Semester CHC Credit Enrollment Data





| CHC 2017-2018 Degrees and Certification  | CHC 2017-2018 Degrees and Certificates |  |
|-