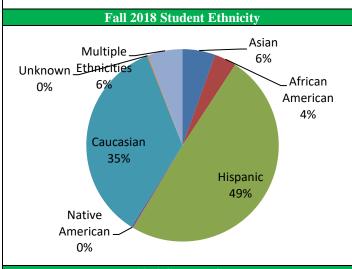

## Fall 2018 Semester CHC Credit Enrollment Data

| Student Ethnicity    | #     | %    |
|----------------------|-------|------|
| Asian                | 355   | 5.5  |
| African American     | 240   | 3.7  |
| Hispanic             | 3,163 | 49.3 |
| Native American      | 21    | 0.3  |
| Caucasian            | 2,244 | 35.0 |
| Unknown              | 14    | 0.2  |
| Multiple Ethnicities | 375   | 5.8  |

Fall 2018 Student Ethnicity

| Male 2,840 44.3 | Student Gender | #     | %    |
|-----------------|----------------|-------|------|
|                 | Female         | 3,547 | 55.3 |
| Jnknown 25 0.4  | Male           | 2,840 | 44.3 |
|                 | Unknown        | 25    | 0.4  |