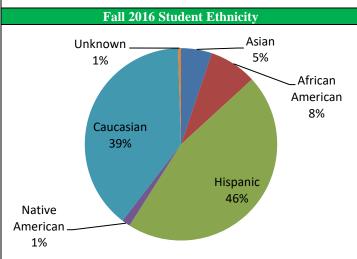

## Fall 2016 Semester CHC Credit Enrollment Data

Fall 2016 Student Ethnicity

| Student Ethnicity | #     | %    |
|-------------------|-------|------|
| Asian             | 303   | 5.2  |
| African American  | 465   | 8.0  |
| Hispanic          | 2,664 | 45.8 |
| Native American   | 79    | 1.4  |
| Caucasian         | 2,271 | 39.1 |
| Unknown           | 29    | .5   |