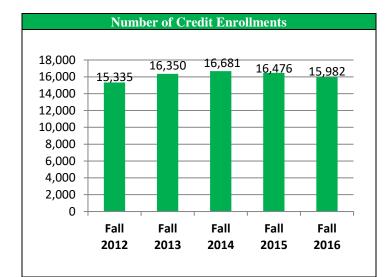

## Fall 2016 Semester CHC Credit Enrollment Data









Fall 2016 Student Ethnicity

| Student Ethnicity | #     | %    |
|-------------------|-------|------|
| Asian             | 303   | 5.2  |
| African American  | 465   | 8.0  |
| Hispanic          | 2,664 | 45.8 |
| Native American   | 79    | 1.4  |
| Caucasian         | 2,271 | 39.1 |
| Unknown           | 29    | .5   |

| tudent Gender | #     | %    |
|---------------|-------|------|
| Semale        | 3,148 | 54.2 |
| ⁄Iale         | 2,643 | 45.5 |
| Jnknown       | 20    | 0.3  |
|               |       |      |



## Fall 2016 Semester CHC Credit Enrollment Data



| Fall 2016 Stu                                                                                                                                                                                                           |