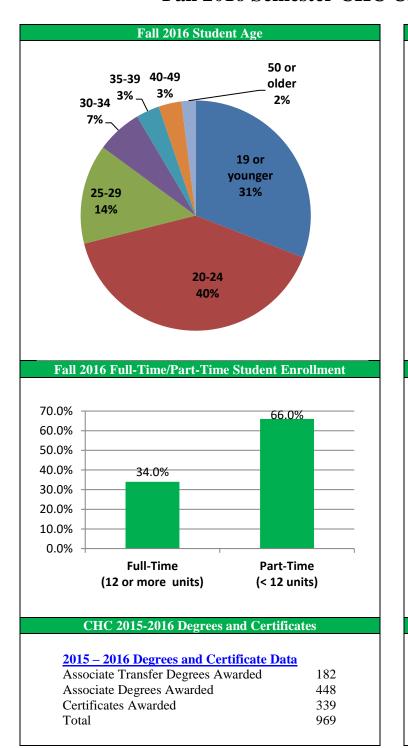

## Fall 2016 Semester CHC Credit Enrollment Data

| Fall 2016 Stu                                                                                                                                                                                                           | dent Age                                                  |                                             |
|-------------------------------------------------------------------------------------------------------------------------------------------------------------------------------------------------------------------------|-----------------------------------------------------------|---------------------------------------------|
|                                                                                                                                                                                                                         |                                                           |                                             |
|                                                                                                                                                                                                                         |                                                           |                                             |
|                                                                                                                                                                                                                         |                                                           |                                             |
|                                                                                                                                                                                                                         |                                                           |                                             |
| Student Age                                                                                                                                                                                                             | #                                                         | %                                           |
| 19 or younger                                                                                                                                                                                                           | 1,797                                                     | 30.9                                        |
| 20 – 24                                                                                                                                                                                                                 | 2,333                                                     | 40.1                                        |
| 20 - 24 $25 - 29$                                                                                                                                                                                                       | 2,333<br>816                                              | 14.0                                        |
| 30 - 34                                                                                                                                                                                                                 | 371                                                       | 6.4                                         |
| 35 – 39                                                                                                                                                                                                                 | 193                                                       | 3.3                                         |
| 40 – 49                                                                                                                                                                                                                 | 185                                                       | 3.2                                         |
| 50 or older                                                                                                                                                                                                             | 116                                                       | 2.0                                         |
| 30 of older                                                                                                                                                                                                             | 110                                                       | 2.0                                         |
| Fall 2016 Mean Age                                                                                                                                                                                                      |                                                           | 23.8                                        |
| Fall 2016 Median Age                                                                                                                                                                                                    |                                                           | 23.6                                        |
| Fall 2016 Most Frequent A                                                                                                                                                                                               | go (Modo)                                                 | 19                                          |
| Fan 2010 Wost Frequent A                                                                                                                                                                                                | ge (Mode)                                                 | 19                                          |
|                                                                                                                                                                                                                         |                                                           |                                             |
|                                                                                                                                                                                                                         |                                                           |                                             |
|                                                                                                                                                                                                                         |                                                           |                                             |
|                                                                                                                                                                                                                         |                                                           |                                             |
| Fall 2016 Full-Time/Part-Ti                                                                                                                                                                                             | C4 I a II                                                 |                                             |
|                                                                                                                                                                                                                         | me Student E                                              | nronment                                    |
|                                                                                                                                                                                                                         | me Student E                                              | nronment                                    |
|                                                                                                                                                                                                                         | me Student E                                              | nronment                                    |
|                                                                                                                                                                                                                         | me Student E                                              | nronment<br>%                               |
| Full/Part-Time Status Full-Time Students                                                                                                                                                                                | #                                                         |                                             |
| Full/Part-Time Status Full-Time Students                                                                                                                                                                                | #<br>1,976                                                | %                                           |
| Full/Part-Time Status                                                                                                                                                                                                   | #                                                         | %<br>34.0                                   |
| Full/Part-Time Status Full-Time Students Part-Time Students                                                                                                                                                             | #<br>1,976                                                | %<br>34.0<br>66.0                           |
| Full/Part-Time Status Full-Time Students Part-Time Students Fall 2016 Mean Units                                                                                                                                        | #<br>1,976                                                | %<br>34.0<br>66.0<br><b>9.4</b>             |
| Full/Part-Time Status Full-Time Students Part-Time Students Fall 2016 Mean Units Fall 2016 Median Units                                                                                                                 | #<br>1,976<br>3,835                                       | %<br>34.0<br>66.0                           |
| Full/Part-Time Status Full-Time Students Part-Time Students Fall 2016 Mean Units                                                                                                                                        | #<br>1,976<br>3,835                                       | %<br>34.0<br>66.0<br><b>9.4</b><br><b>9</b> |
| Full/Part-Time Status Full-Time Students Part-Time Students Fall 2016 Mean Units Fall 2016 Median Units                                                                                                                 | #<br>1,976<br>3,835                                       | %<br>34.0<br>66.0<br><b>9.4</b><br><b>9</b> |
| Full/Part-Time Status Full-Time Students Part-Time Students Fall 2016 Mean Units Fall 2016 Median Units                                                                                                                 | #<br>1,976<br>3,835                                       | %<br>34.0<br>66.0<br><b>9.4</b><br><b>9</b> |
| Full/Part-Time Status Full-Time Students Part-Time Students Fall 2016 Mean Units Fall 2016 Median Units                                                                                                                 | #<br>1,976<br>3,835                                       | %<br>34.0<br>66.0<br><b>9.4</b><br><b>9</b> |
| Full/Part-Time Status Full-Time Students Part-Time Students Fall 2016 Mean Units Fall 2016 Median Units                                                                                                                 | #<br>1,976<br>3,835                                       | %<br>34.0<br>66.0<br><b>9.4</b><br><b>9</b> |
| Full/Part-Time Status Full-Time Students Part-Time Students Fall 2016 Mean Units Fall 2016 Median Units                                                                                                                 | #<br>1,976<br>3,835                                       | %<br>34.0<br>66.0<br><b>9.4</b><br><b>9</b> |
| Full/Part-Time Status Full-Time Students Part-Time Students Fall 2016 Mean Units Fall 2016 Median Units Fall 2016 Most Frequent U                                                                                       | #<br>1,976<br>3,835<br>Inits (Mode)                       | % 34.0 66.0  9.4 9 4                        |
| Full/Part-Time Status Full-Time Students Part-Time Students Fall 2016 Mean Units Fall 2016 Median Units                                                                                                                 | #<br>1,976<br>3,835<br>Inits (Mode)                       | % 34.0 66.0  9.4 9 4                        |
| Full/Part-Time Status Full-Time Students Part-Time Students Fall 2016 Mean Units Fall 2016 Median Units Fall 2016 Most Frequent U                                                                                       | #<br>1,976<br>3,835<br>Inits (Mode)                       | % 34.0 66.0  9.4 9 4                        |
| Full/Part-Time Status Full-Time Students Part-Time Students Fall 2016 Mean Units Fall 2016 Median Units Fall 2016 Most Frequent U                                                                                       | #<br>1,976<br>3,835<br>inits (Mode)                       | % 34.0 66.0  9.4 9 4                        |
| Full/Part-Time Status Full-Time Students Part-Time Students Fall 2016 Mean Units Fall 2016 Median Units Fall 2016 Most Frequent U  CHC 2015-2016 Stu                                                                    | # 1,976 3,835  Inits (Mode)  Ident Transfel  SU Analytics | %<br>34.0<br>66.0<br>9.4<br>9<br>4          |
| Full/Part-Time Status Full-Time Students Part-Time Students  Fall 2016 Mean Units Fall 2016 Median Units Fall 2016 Most Frequent U  CHC 2015-2016 Students  2015-2016 Transfer Data (C) To University of California (U) | # 1,976 3,835  inits (Mode)  CSU Analytics JC)            | % 34.0 66.0 9.4 9 4                         |
| Full/Part-Time Status Full-Time Students Part-Time Students Fall 2016 Mean Units Fall 2016 Median Units Fall 2016 Most Frequent U  CHC 2015-2016 Stu                                                                    | # 1,976 3,835  inits (Mode)  CSU Analytics JC)            | %<br>34.0<br>66.0<br>9.4<br>9<br>4          |