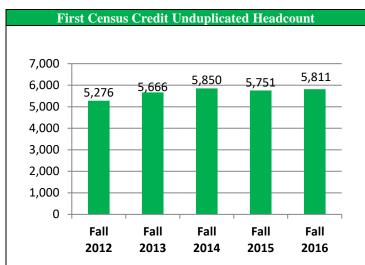

## Fall 2016 Semester CHC Credit Enrollment Data

Fall 2016 Student Ethnicity

| Student Ethnicity | #     | %    |
|-------------------|-------|------|
| Asian             | 303   | 5.2  |
| African American  | 465   | 8.0  |
| Hispanic          | 2,664 | 45.8 |
| Native American   | 79    | 1.4  |
| Caucasian         | 2,271 | 39.1 |
| Unknown           | 29    | .5   |