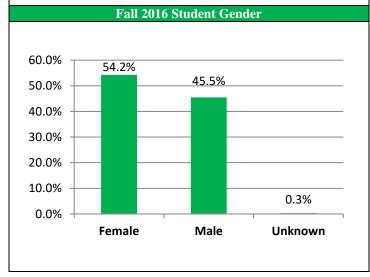

| tudent Gender | #     | %    |
|---------------|-------|------|
| Semale        | 3,148 | 54.2 |
| ⁄Iale         | 2,643 | 45.5 |
| Jnknown       | 20    | 0.3  |
|               |       |      |