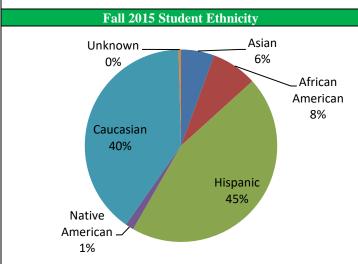

## Fall 2015 Semester CHC Credit Enrollment Data

| Student Ethnicity | #     | 9/   |
|-------------------|-------|------|
| Asian             | 321   | 5.6  |
| African American  | 444   | 7.7  |
| Hispanic          | 2,587 | 45.0 |
| Native American   | 81    | 1.4  |
| Caucasian         | 2,293 | 39.9 |
| Unknown           | 25    | 0.4  |