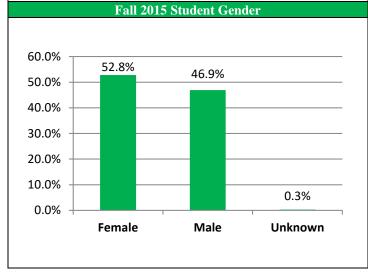

| Ct., Josef Com Jose | ш           | 0/          |
|---------------------|-------------|-------------|
| Student Gender      | #<br>2.027  | %<br>52.8   |
| Female              | 3,037       | 52.8        |
| Male<br>Unknown     | 2,695<br>19 | 46.9<br>0.3 |
| Chinown             | 17          | 0.5         |
|                     |             |             |
|                     |             |             |
|                     |             |             |
|                     |             |             |
|                     |             |             |
|                     |             |             |