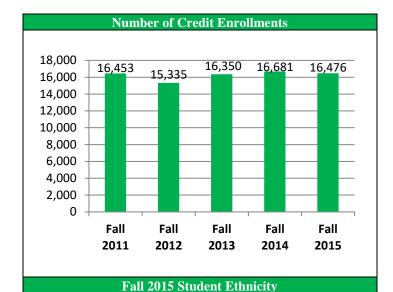

## Fall 2015 Semester CHC Credit Enrollment Data









| Student Ethnicity | #     | 9/   |
|-------------------|-------|------|
| Asian             | 321   | 5.6  |
| African American  | 444   | 7.7  |
| Hispanic          | 2,587 | 45.0 |
| Native American   | 81    | 1.4  |
| Caucasian         | 2,293 | 39.9 |
| Unknown           | 25    | 0.4  |

| Ct., Josef Com Jose | ш           | 0/          |
|---------------------|-------------|-------------|
| Student Gender      | #<br>2.027  | %<br>52.8   |
| Female              | 3,037       | 52.8        |
| Male<br>Unknown     | 2,695<br>19 | 46.9<br>0.3 |
| Chinown             | 17          | 0.5         |
|                     |             |             |
|                     |             |             |
|                     |             |             |
|                     |