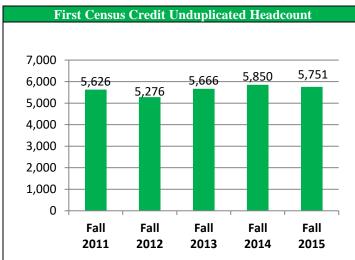

## Fall 2015 Semester CHC Credit Enrollment Data

935

Total

| E 11 201 F G/                                                                                                                        |                                           |                                 |
|--------------------------------------------------------------------------------------------------------------------------------------|-------------------------------------------|---------------------------------|
| Fall 2015 Stude                                                                                                                      | ent Age                                   |                                 |
|                                                                                                                                      |                                           |                                 |
|                                                                                                                                      |                                           |                                 |
|                                                                                                                                      |                                           |                                 |
| Student Age                                                                                                                          | #                                         | %                               |
| 19 or younger                                                                                                                        | 1,828                                     | 31.8                            |
| 20 - 24                                                                                                                              | 2,331                                     | 40.5                            |
| 25 – 29                                                                                                                              | 750                                       | 13.0                            |
| 30 - 34                                                                                                                              | 343                                       | 6.0                             |
| 35 – 39<br>40 – 49                                                                                                                   | 191                                       | 3.3                             |
| 40 – 49<br>50 or older                                                                                                               | 189<br>119                                | 3.3<br>2.1                      |
| 30 of older                                                                                                                          | 119                                       | 2.1                             |
| Fall 2015 Average Age                                                                                                                |                                           | 23.7                            |
|                                                                                                                                      |                                           |                                 |
|                                                                                                                                      |                                           |                                 |
|                                                                                                                                      |                                           |                                 |
|                                                                                                                                      |                                           |                                 |
|                                                                                                                                      |                                           |                                 |
|                                                                                                                                      |                                           |                                 |
|                                                                                                                                      |                                           |                                 |
| Fall 2015 Full-Time/Part-Tim                                                                                                         | ne Student E                              | nrollment                       |
| Fall 2015 Full-Time/Part-Tim                                                                                                         | ne Student E                              | nrollment                       |
|                                                                                                                                      |                                           |                                 |
| Full/Part-Time Status                                                                                                                | #                                         | %                               |
| Full/Part-Time Status Full-Time Students                                                                                             | #<br>2,108                                | %<br>36.7                       |
| Full/Part-Time Status                                                                                                                | #                                         | %                               |
| Full/Part-Time Status Full-Time Students Part-Time Students                                                                          | #<br>2,108                                | % 36.7 63.3                     |
| Full/Part-Time Status Full-Time Students                                                                                             | #<br>2,108                                | %<br>36.7                       |
| Full/Part-Time Status Full-Time Students Part-Time Students                                                                          | #<br>2,108                                | % 36.7 63.3                     |
| Full/Part-Time Status Full-Time Students Part-Time Students                                                                          | #<br>2,108                                | % 36.7 63.3                     |
| Full/Part-Time Status Full-Time Students Part-Time Students                                                                          | #<br>2,108                                | % 36.7 63.3                     |
| Full/Part-Time Status Full-Time Students Part-Time Students                                                                          | #<br>2,108                                | % 36.7 63.3                     |
| Full/Part-Time Status Full-Time Students Part-Time Students                                                                          | #<br>2,108                                | % 36.7 63.3                     |
| Full/Part-Time Status Full-Time Students Part-Time Students                                                                          | #<br>2,108                                | % 36.7 63.3                     |
| Full/Part-Time Status Full-Time Students Part-Time Students Fall 2015 Average Units                                                  | #<br>2,108<br>3,643                       | % 36.7 63.3 9.3                 |
| Full/Part-Time Status Full-Time Students Part-Time Students                                                                          | #<br>2,108<br>3,643                       | % 36.7 63.3 9.3                 |
| Full/Part-Time Status Full-Time Students Part-Time Students Fall 2015 Average Units  CHC 2014-2015 Stud                              | #<br>2,108<br>3,643                       | % 36.7 63.3 9.3                 |
| Full/Part-Time Status Full-Time Students Part-Time Students Fall 2015 Average Units  CHC 2014-2015 Stud 2014-2015 Transfer Data (CS) | # 2,108 3,643                             | %<br>36.7<br>63.3<br><b>9.3</b> |
| Full/Part-Time Status Full-Time Students Part-Time Students Fall 2015 Average Units  CHC 2014-2015 Stud                              | 2,108 3,643  Lent Transfer U Analytics C) | % 36.7 63.3 9.3                 |