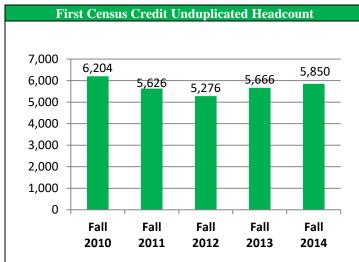

## Fall 2014 Semester CHC Credit Enrollment Data









| Student Ethnicity | #     | 9/   |
|-------------------|-------|------|
| Asian             | 319   | 5.5  |
| African American  | 458   | 7.8  |
| Hispanic          | 2,560 | 43.8 |
| Native American   | 79    | 1.4  |
| Caucasian         | 2,418 | 41.3 |
| Unknown           | 16    | 0.3  |

| Fall 2014 Sti  | udent Gender |      |
|----------------|--------------|------|
| Student Gender | #            | %    |
| Female         | 3,144        | 53.7 |
| Male           | 2,694        | 46.1 |
| Unknown        | 12           | 0.2  |
|                |              |      |
|                |              |      |
|                |              |      |
|                |              |      |



## Fall 2014 Semester CHC Credit Enrollment Data



2013 - 2014 Degrees and Certif