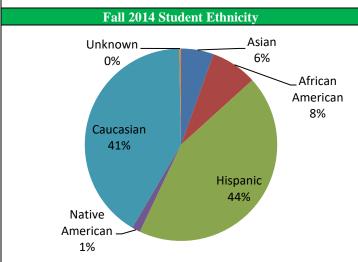

## Fall 2014 Semester CHC Credit Enrollment Data

| Student Ethnicity | #     | 9/   |
|-------------------|-------|------|
| Asian             | 319   | 5.5  |
| African American  | 458   | 7.8  |
| Hispanic          | 2,560 | 43.8 |
| Native American   | 79    | 1.4  |
| Caucasian         | 2,418 | 41.3 |
| Unknown           | 16    | 0.3  |