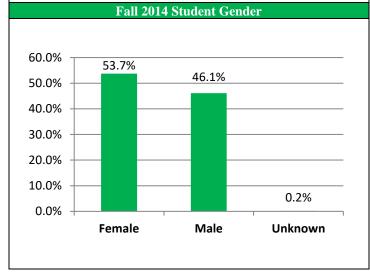

| Fall 2014 Sti  | udent Gender |      |
|----------------|--------------|------|
| Student Gender | #            | %    |
| Female         | 3,144        | 53.7 |
| Male           | 2,694        | 46.1 |
| Unknown        | 12           | 0.2  |
|                |              |      |
|                |              |      |
|                |              |      |
|                |              |      |