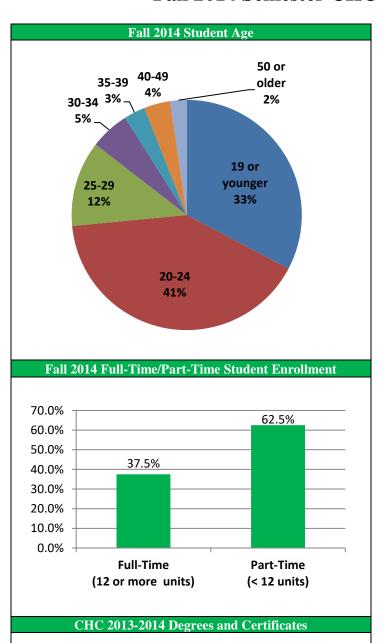

| Fall 2014 Student Age                                                               |                     |                     |  |  |
|-------------------------------------------------------------------------------------|---------------------|---------------------|--|--|
|                                                                                     |                     |                     |  |  |
|                                                                                     |                     |                     |  |  |
|                                                                                     |                     |                     |  |  |
|                                                                                     |                     |                     |  |  |
| Student Age                                                                         | #                   | %                   |  |  |
| 19 or younger                                                                       | 1,914               | 32.7                |  |  |
| 20 - 24                                                                             | 2,383               | 40.7                |  |  |
| 25 – 29                                                                             | 704                 | 12.0                |  |  |
| 30 - 34 $35 - 39$                                                                   | 322                 | 5.5                 |  |  |
| 35 – 39<br>40 – 49                                                                  | 176<br>214          | 3.0<br>3.7          |  |  |
| 40 – 49<br>50 or older                                                              | 137                 | 2.3                 |  |  |
| 30 of older                                                                         | 137                 | 2.3                 |  |  |
| Fall 2013 Average Age                                                               |                     | 23.7                |  |  |
| Tun 2010 Hyorugo Hge                                                                |                     | 2017                |  |  |
|                                                                                     |                     |                     |  |  |
|                                                                                     |                     |                     |  |  |
|                                                                                     |                     |                     |  |  |
|                                                                                     |                     |                     |  |  |
|                                                                                     |                     |                     |  |  |
|                                                                                     |                     |                     |  |  |
| Fall 2014 Full-Time/Part-Tin                                                        | ne Student I        | Enrollment          |  |  |
| Fall 2014 Full-Time/Part-Tin                                                        | ne Student I        | Enrollment          |  |  |
| Fall 2014 Full-Time/Part-Tin                                                        | ne Student I        | Enrollment          |  |  |
| Fall 2014 Full-Time/Part-Tim Full/Part-Time Status                                  | ne Student I        | Enrollment %        |  |  |
|                                                                                     | #                   | %                   |  |  |
| Full/Part-Time Status                                                               |                     | %<br>37.5%          |  |  |
| Full/Part-Time Status Full-Time Students                                            | #<br>2,195          | <b>%</b><br>37.5%   |  |  |
| Full/Part-Time Status Full-Time Students                                            | #<br>2,195          | <b>%</b><br>37.5%   |  |  |
| Full/Part-Time Status Full-Time Students Part-Time Students                         | #<br>2,195          | %<br>37.5%<br>62.5% |  |  |
| Full/Part-Time Status Full-Time Students Part-Time Students                         | #<br>2,195          | %<br>37.5%<br>62.5% |  |  |
| Full/Part-Time Status Full-Time Students Part-Time Students                         | #<br>2,195          | %<br>37.5%<br>62.5% |  |  |
| Full/Part-Time Status Full-Time Students Part-Time Students                         | #<br>2,195          | %<br>37.5%<br>62.5% |  |  |
| Full/Part-Time Status Full-Time Students Part-Time Students                         | #<br>2,195          | %<br>37.5%<br>62.5% |  |  |
| Full/Part-Time Status Full-Time Students Part-Time Students                         | #<br>2,195          | %<br>37.5%<br>62.5% |  |  |
| Full/Part-Time Status Full-Time Students Part-Time Students                         | #<br>2,195          | %<br>37.5%<br>62.5% |  |  |
| Full/Part-Time Status Full-Time Students Part-Time Students Fall 2014 Average Units | #<br>2,195<br>3,655 | % 37.5% 62.5%  9.3  |  |  |
| Full/Part-Time Status Full-Time Students Part-Time Students                         | #<br>2,195<br>3,655 | % 37.5% 62.5%  9.3  |  |  |