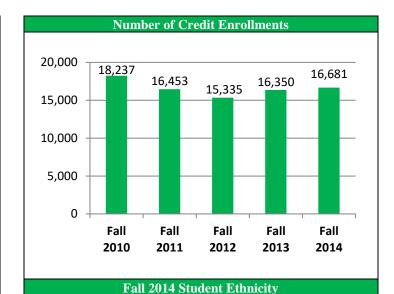

## Fall 2014 Semester CHC Credit Enrollment Data









| Student Ethnicity | #     | 9/   |
|-------------------|-------|------|
| Asian             | 319   | 5.5  |
| African American  | 458   | 7.8  |
| Hispanic          | 2,560 | 43.8 |
| Native American   | 79    | 1.4  |
| Caucasian         | 2,418 | 41.3 |
| Unknown           | 16    | 0.3  |

| Fall 2014 Sti  | udent Gender |      |
|----------------|--------------|------|
| Student Gender | #            | %    |
| Female         | 3,144        | 53.7 |
| Male           | 2,694        | 46.1 |
| Unknown        | 12           | 0.2  |
|                |              |      |
|                |              |      |
|                |              |      |
|                |              |      |



## Fall 2014 Semester CHC Credit Enrollment Data



2013 - 2014 Degrees and Certificate