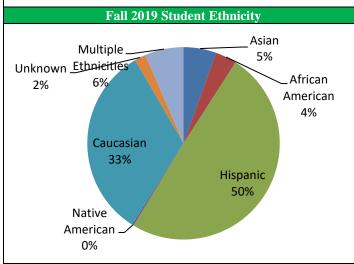

## Fall 2019 Semester CHC Credit Enrollment Data

| Student Ethnicity    | #     | %    |
|----------------------|-------|------|
| Asian                | 370   | 5.5  |
| African American     | 238   | 3.6  |
| Hispanic             | 3,322 | 49.6 |
| Native American      | 22    | 0.3  |
| Caucasian            | 2,183 | 32.6 |
| Unknown              | 125   | 1.9  |
| Multiple Ethnicities | 434   | 6.5  |