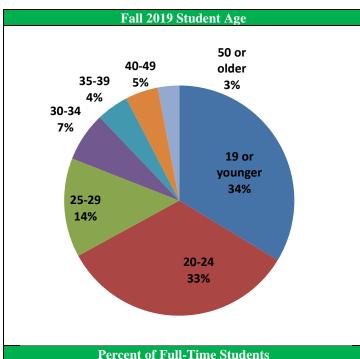

| <b>Student Age</b> 19 or younger 20 – 24 25 – 29 | #<br>2,251<br>2,230 | %<br>33.6 |
|--------------------------------------------------|---------------------|-----------|
| 20 - 24                                          |                     |           |
|                                                  |                     | 33.3      |
| $\angle J - \angle J$                            | 931                 | 13.9      |
| 30 – 34                                          | 463                 | 6.9       |
| 35 - 39                                          | 303                 | 4.5       |
| 40 - 49                                          | 310                 | 4.6       |
| 50 or older                                      | 203                 | 3.0       |
| Fall 2019 Mean Age                               |                     | 24.6      |
| Fall 2019 Median Age                             |                     | 21        |