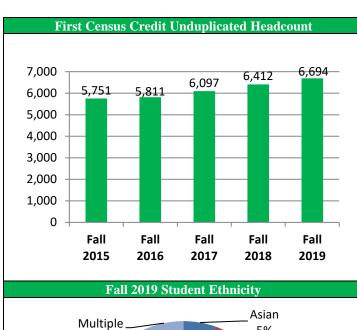

## Fall 2019 Semester CHC Credit Enrollment Data

| Student Ethnicity    | #     | %    |
|----------------------|-------|------|
| Asian                | 370   | 5.5  |
| African American     | 238   | 3.6  |
| Hispanic             | 3,322 | 49.6 |
| Native American      | 22    | 0.3  |
| Caucasian            | 2,183 | 32.6 |
| Unknown              | 125   | 1.9  |
| Multiple Ethnicities | 434   | 6.5  |

Fall 2019 Student Ethnicity

| Student Gender | #     | %    |
|----------------|-------|------|
| Female         | 3,647 | 54.5 |
| Male           | 3,020 | 45.1 |
| Unknown        | 27    | 0.4  |