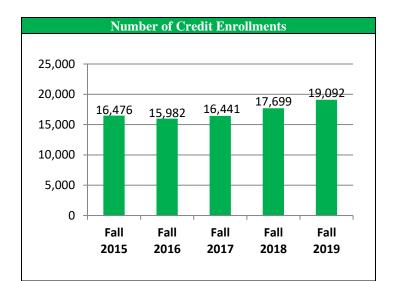

## Fall 2019 Semester CHC Credit Enrollment Data









| Student Ethnicity    | #     | %    |
|----------------------|-------|------|
| Asian                | 370   | 5.5  |
| African American     | 238   | 3.6  |
| Hispanic             | 3,322 | 49.6 |
| Native American      | 22    | 0.3  |
| Caucasian            | 2,183 | 32.6 |
| Unknown              | 125   | 1.9  |
| Multiple Ethnicities | 434   | 6.5  |

Fall 2019 Student Ethnicity

| Student Gender | #     | %    |
|----------------|-------|------|
| Female         | 3,647 | 54.5 |
| Male           | 3,020 | 45.1 |
| Unknown        | 27    | 0.4  |



## Fall 2019 Semester CHC Credit Enrollment Data





| CHC 2018-2019 Degrees and Certificates   |          |  |
|------------------------------------------|----------|--|
|                                          |          |  |
| 20