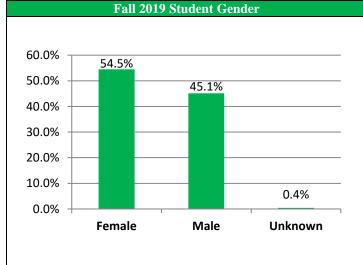

Fall 2019 Student Ethnicity

| Student Gender | #     | %    |
|----------------|-------|------|
| Female         | 3,647 | 54.5 |
| Male           | 3,020 | 45.1 |
| Unknown        | 27    | 0.4  |