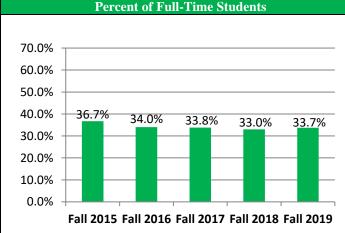

| Full/Part-Time Status Full-Time Students                    | #<br>2,259 | %<br>33.7 |
|-------------------------------------------------------------|------------|-----------|
| Part-Time Students                                          | 4,435      | 66.3      |
| Fall 2019 Mean Units                                        | 8.9<br>9   |           |
| Fall 2019 Median Units Fall 2019 Most Frequent Units (Mode) |            |           |
|                                                             |            | 3         |