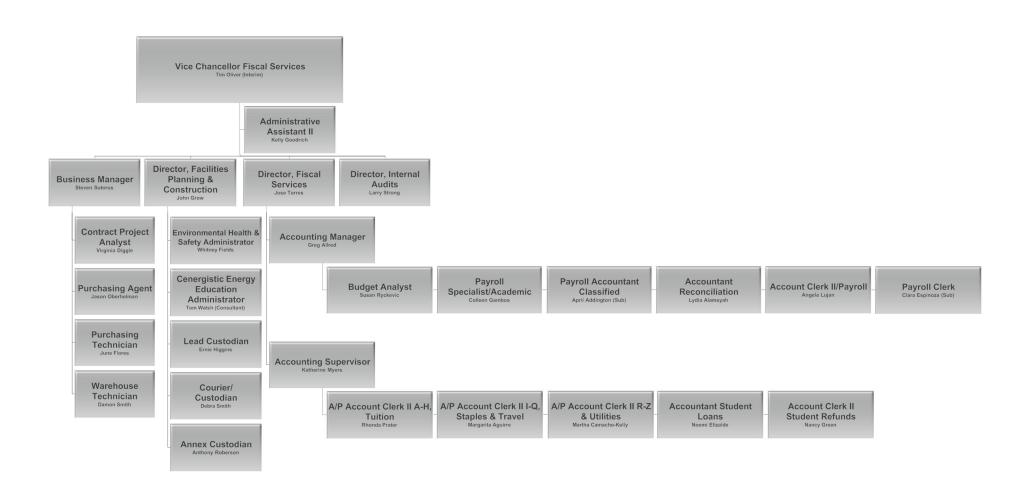

Chancellor Bruce Baron

> Executive Assistant to the Chancellor Stacey Nikac

Vice Chancellor Fiscal Services Tim Oliver (Interim) Vice Chancellor Human Resources Dr. Jack Miyamoto (Consultant) Associate Vice
Chancellor
Technology &
Educational Support
Services
Dr. Glen Kuck