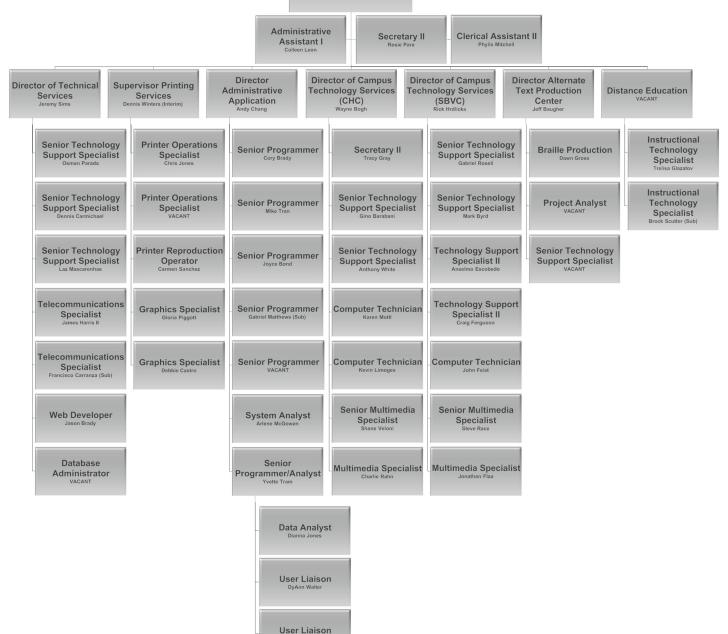

Chancellor Bruce Baron

> Executive Assistant to the Chancellor Stacey Nikac

Vice Chancellor Fiscal Services Tim Oliver (Interim) Vice Chancellor Human Resources Dr. Jack Miyamoto (Consultant) Associate Vice
Chancellor
Technology &
Educational Support
Services
Dr. Glen Kuck