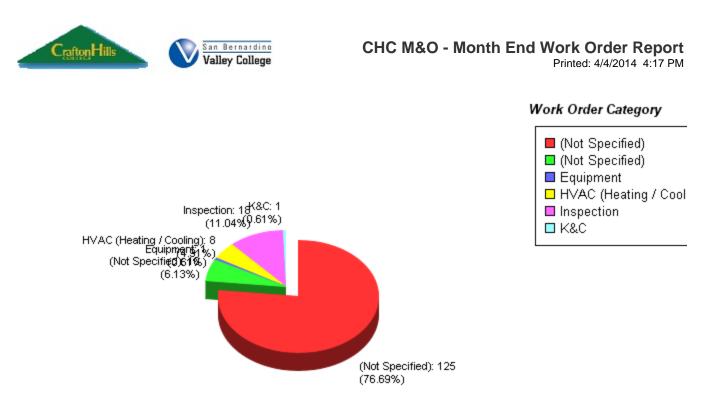

### Report Criteria

I Location / Asset is Crafton Hills College

**Target Date** is between '3/1/2014' AND '3/31/2014'

**Repair Center** is **Custodial** or **Maintenance & Operations** 

| Work<br>Order St<br># | tatus | Reason                                                                                                                                                                                                                                                                                                   | Labor<br>Name | Total<br>Hours | Repair<br>Center<br>Name | Category<br>Name | Requested                   | Complete                   |
|-----------------------|-------|--------------------------------------------------------------------------------------------------------