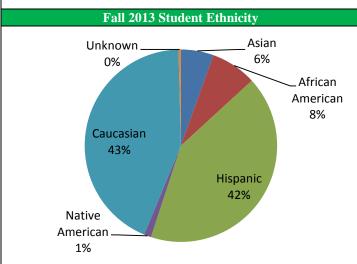

# Fall 2013 Semester CHC Credit Enrollment Data

| Student Ethnicity | #     | %    |
|-------------------|-------|------|
| Asian             | 309   | 5.5  |
| African American  | 438   | 7.7  |
| Hispanic          | 2,373 | 41.9 |
| Native American   | 67    | 1.2  |
| Caucasian         | 2,458 | 43.4 |
| Unknown           | 21    | .4   |