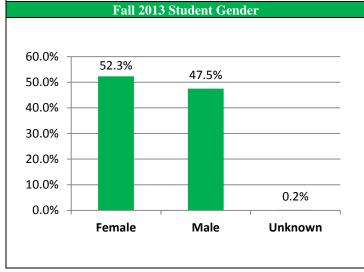

Fall 2013 Student Gender

| Student Gender | #     | %    |
|----------------|-------|------|
| Female         | 2,962 | 52.3 |
| Male           | 2,691 | 47.5 |
| Unknown        | 13    | 0.2  |
|                |       |      |
|                |       |      |
|                |       |      |
|                |       |      |
|                |       |      |
|                |       |      |