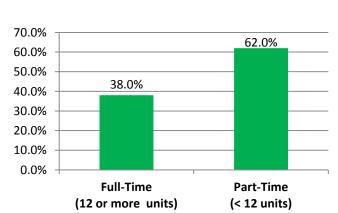

## Fall 2013 Full-Time/Part-Time Student Enrollment

| Full/Part-Time Status   | #     | %     |
|-------------------------|-------|-------|
| Full-Time Students      | 2,152 | 38.0% |
| Part-Time Students      | 3,514 | 62.0% |
| E-11 2012 A II-24-      |       | 0.4   |
| Fall 2013 Average Units |       | 9.4   |