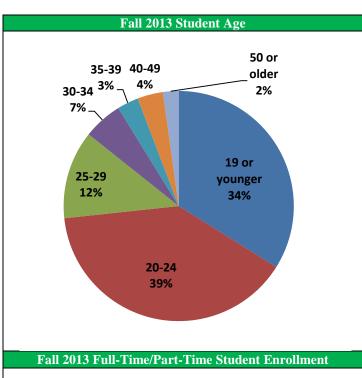

| Student Age           | #     | %    |
|-----------------------|-------|------|
| 19 or younger         | 1,921 | 33.9 |
| 20 - 24               | 2,232 | 39.4 |
| 25 – 29               | 702   | 12.4 |
| 30 - 34               | 310   | 5.5  |
| 35 – 39               | 172   | 3.0  |
| 40 – 49               | 205   | 3.6  |
| 50 or older           | 123   | 2.2  |
| Unknown               | 1     | 0.0  |
| Fall 2013 Average Age |       | 24.0 |