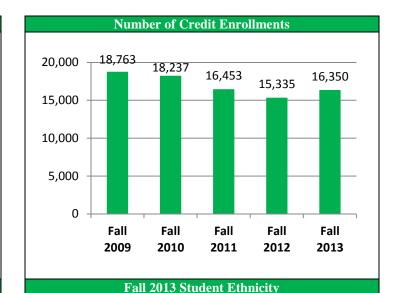

# Fall 2013 Semester CHC Credit Enrollment Data

| CHC 20. | 12-2013 1 | Jegrees an | d Certi | ficates |
|---------|-----------|------------|---------|---------|
|         |           |            |         |         |