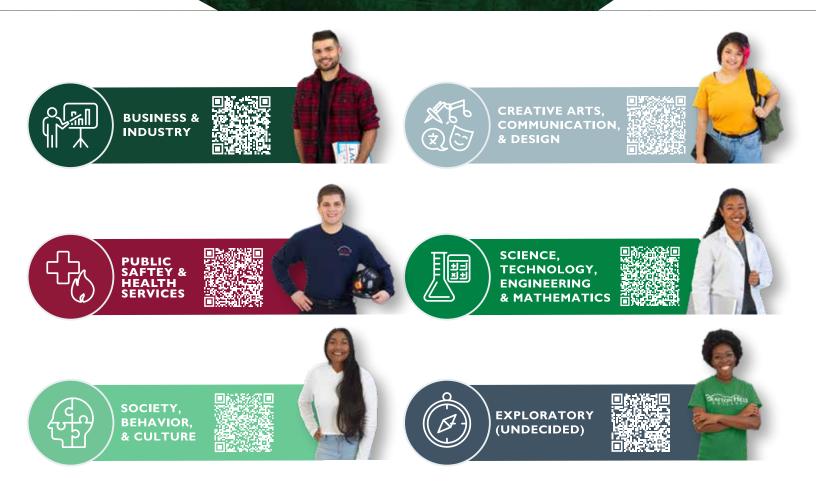

Statistics are based on 2020-2021 term. \*Books+ for Summer '22, Fall '22, Spring '23

To make your academic journey easier, we've organized our 68 degree and 28 certificate programs into five Career and Academic Pathways (CAPs). There's also an Exploratory CAP for students who have yet to decide on a particular direction, and multiple transfer and career training programs.