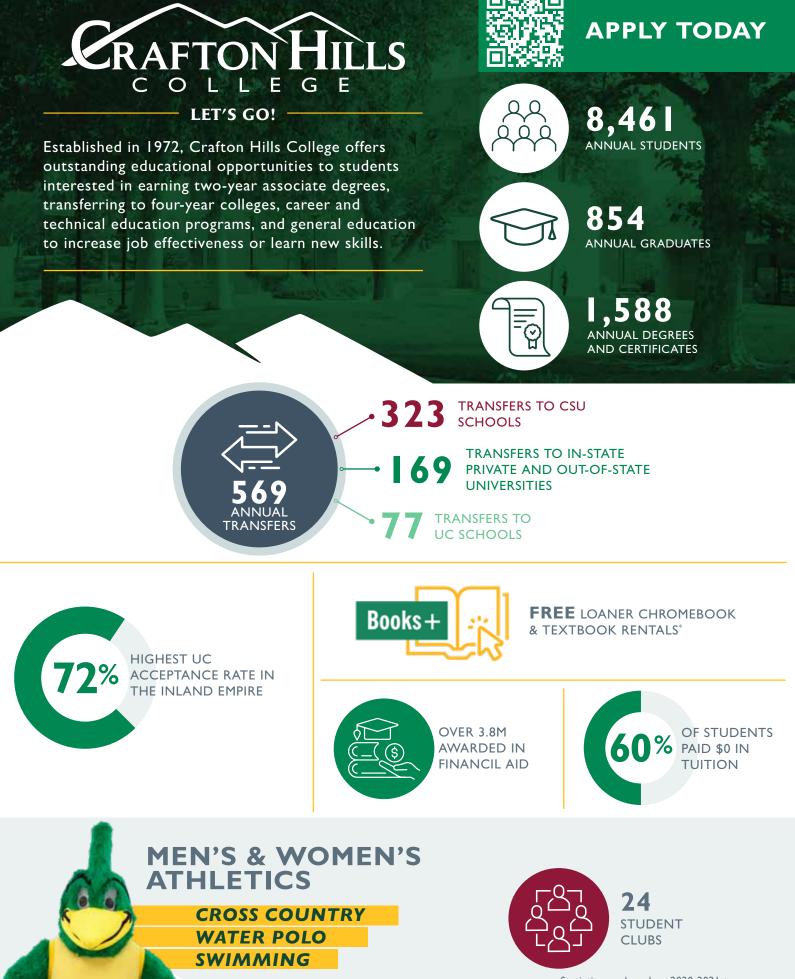

Statistics are based on 2020-2021 term. \*Books+ for Summer '22, Fall '22, Spring '23

To make your academic journey easier, we've organized our 68 degree and 28 certificate programs into five Career and Academic Pathways (CAPs). There's also an Exploratory CAP for students who have yet to decide on a particular direction, and multiple transfer and career training programs.