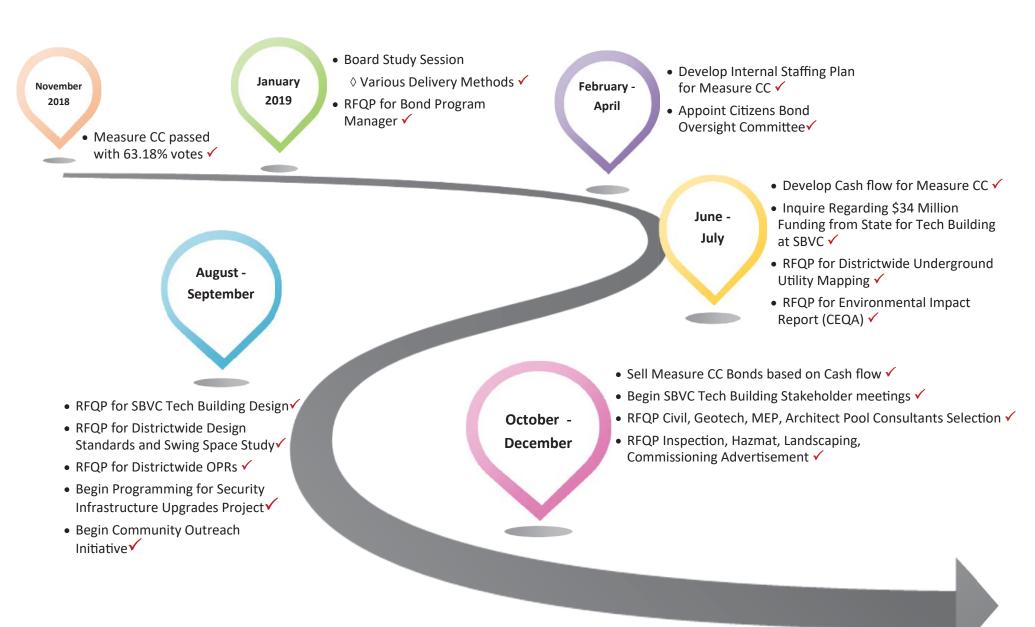

## 2019 Measure CC Timeline



## 2020 Measure CC Timeline



- Submit SBVC Tech Building Preliminary Plans Deliverables to State Chancellor's Office
- RFQP for SBVC Parking Garage Design
- RFQP for CHC Gym Demo Design
- RFQP for CHC Infrastructure Projects

April -June

- RFQP for CHC PAC Design
- RFQP for CHC Crafton Hall Design
- RFQP for Construction Management
- RFQP for CHC West Complex

July -September

- Submission of Working Drawing for SBVC Technical Building to DSA
- RFQP SBVC ISS Building Design
- Begin CHC Gym Demo Construction
- RFQP Central Plant Upgrades Design
- RFQP SBVC Sub-Metering Design

October -December

- RFQP SBVC Solar Panel Design
- Begin SBVC Sub-Metering Construction