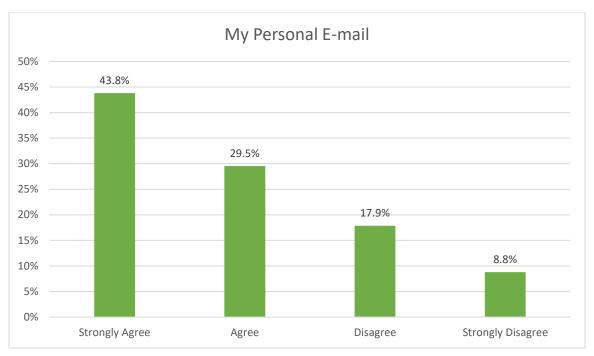

## Please rate your level of agreement with the following:

I prefer receiving important information from CHC through:













Other responses include (where a response was given more than once, the number of times it was received is put in between parentheses):

- Calls are cool too
- Canvas (n=2)
- Flyers/posting boards
- Great when instructors also share about school events & dates
- Important info text

- Instagram (n=2)
- Pager
- Paper
- Physical mail
- Speaking w/ staff
- Teachers
- USPS

## How do you primarily connect with Crafton? (Select only one)



Note: Although respondents were prompted to select only one answer, on the paper version of the survey they may have selected multiple responses, so these were included here.

## Please rate your level of agreement with the following statements:





## Please rate your level of satisfaction with the quality of:



Source: Student Satisfaction Survey