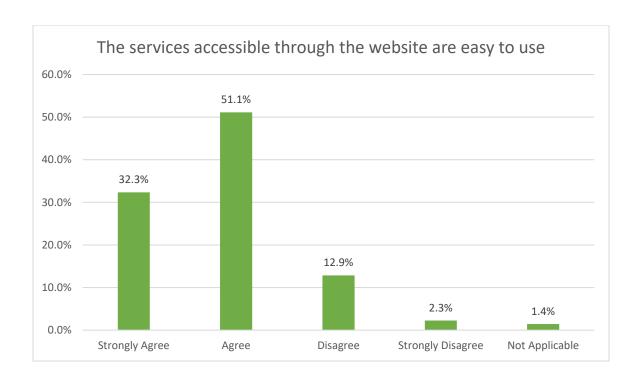

evel of agreement with the following:

I prefer receiving important information from CHC through:













Other responses include (where a response was given more than once, the number of times it was received is put in between parentheses):

- Calls are cool too
- Canvas (n=2)
- Flyers/posting boards
- Great when instructors also share about school events & dates
- Important info text

- Instagram (n=2)
- Pager
- Paper
- Physical mail
- Speaking w/ staff
- Teachers
- USPS

## How do you primarily connect with Crafton? (Select only one)



Note: Although respondents were prompted to select only one answer, on the paper version of the survey they may have selected multiple responses, so these were included here.

## Please rate your level of agreement with the following statements:





## Please rate your level of satisfaction with the quality of:



Source: Student Satisfaction Survey – Spring 2018 (Paper and Online versions)