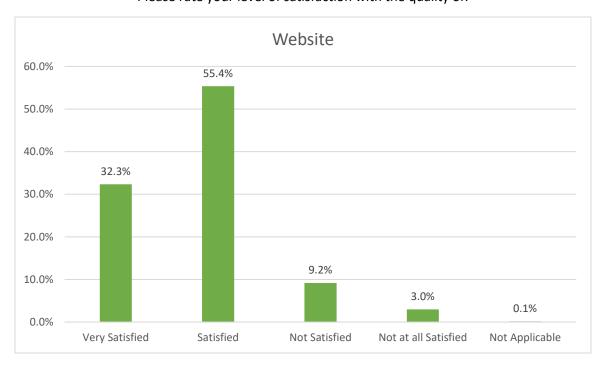

## Please rate your level of satisfaction with the quality of:

Source: Student Satisfaction Survey – Spring 2018 (Paper and Online versions)