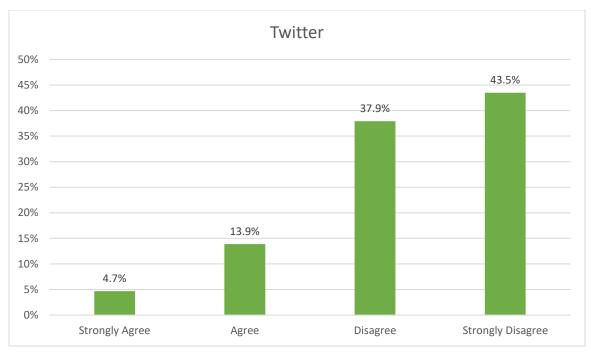

## Please rate your level of agreement with the following:

I prefer receiving important information from CHC through:

Other responses include (where a response was given more than once, the number of times it was received is put in between parentheses):