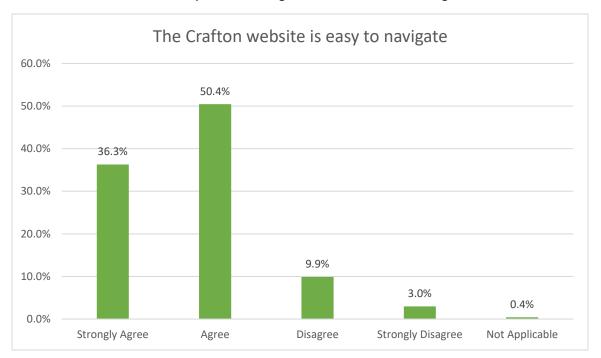

level of agreement with the following:

I prefer receiving important information from CHC through:













Other responses include (where a response was given more than once, the number of times it was received is put in between parentheses):

- Calls are cool too
- Canvas (n=2)
- Flyers/posting boards
- Great when instructors also share about school events & dates
- Important info text

- Instagram (n=2)
- Pager
- Paper
- Physical mail
- Speaking w/ staff
- Teachers
- USPS

## How do you primarily connect with Crafton? (Select only one)



Note: Although respondents were prompted to select only one answer, on the paper version of the survey they may have selected multiple responses, so these were included here.

## Please rate your level of agreement with the following statements:





## Please rate your level of satisfaction with the quality of:



Source: Student Satisfaction Survey – Spring 2018 (Paper and Online versions)