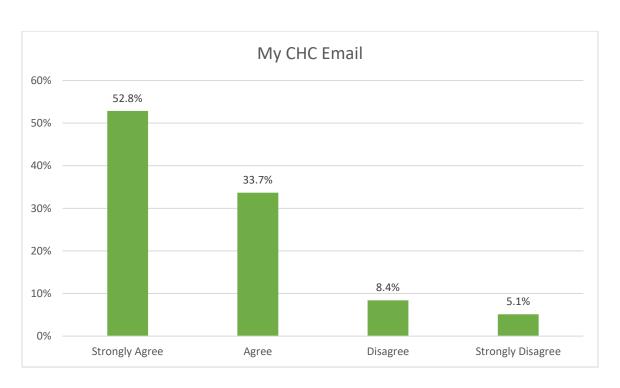

## Please rate your level of agreement with the following:

I prefer receiving important information from CHC through:













Other responses include (where a response was given more than once, the number of times it was received is put in between parentheses):

- Calls are cool too
- Canvas (n=2)
- Flyers/posting boards
- Great when instructors also share about school events & dates
- Important info text

- Instagram (n=2)
- Pager
- Paper
- Physical mail
- Speaking w/ staff
- Teachers
- USPS

## How do you primarily connect with Crafton? (Select only one)



Note: Although respondents were prompted to select only one answer, on the paper version of the survey they may have selected multiple responses, so these were included here.

## Please rate your level of agreement with the following statements:





## Please rate your level of satisfaction with the quality of:



Source: Student Satisfaction Surv