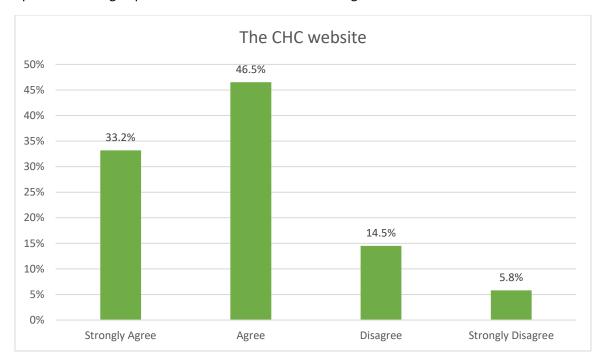

## Please rate your level of agreement with the following:

I prefer receiving important information from CHC through:













Other responses include (where a response was given more than once, the number of times it was received is put in between parentheses):

- Calls are cool too
- Canvas (n=2)
- Flyers/posting boards
- Great when instructors also share about school events & dates
- Important info text

- Instagram (n=2)
- Pager
- Paper
- Physical mail
- Speaking w/ staff
- Teachers
- USPS

## How do you primarily connect with Crafton? (Select only one)



Note: Although respondents were prompted to select only one answer, on the paper version of the survey they may have selected multiple responses, so these were included here.

## Please rate your level of agreement with the following statements:





## Please rate your level of satisfaction with the quality of:



Source: Student Satisfaction Su