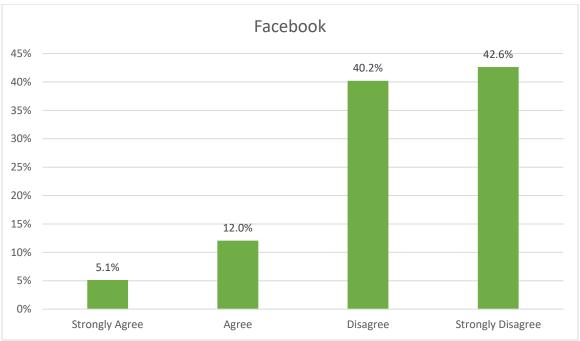

## Please rate your level of agreement with the following:

I prefer receiving important information from CHC through:













Other responses include (where a response was given more than once, the number of times it was received is put in between parentheses):

- Calls are cool too
- Canvas (n=2)
- Flyers/posting boards
- Great when instructors also share about school events & dates
- Important info text

- Instagram (n=2)
- Pager
- Paper
- Physical mail
- Speaking w/ staff
- Teachers
- USPS

## How do you primarily connect with Crafton? (Select only one)



Note: Although respondents were prompted to select only one answer, on the paper version of the survey they may have selected multiple responses, so these were included here.

## Please rate your level of agreement with the following statements:





## Please rate your level of satisfaction with the quality of:



Source: Student Satisfaction Survey –