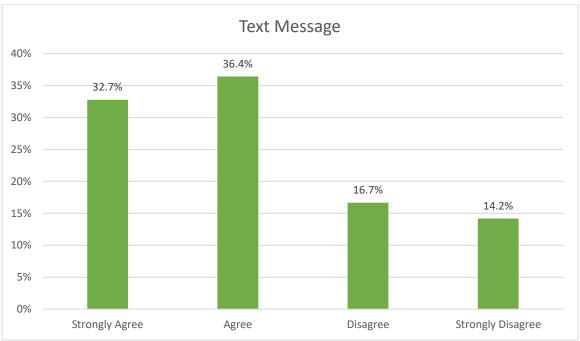

## Please rate your level of agreement with the following:

I prefer receiving important information from CHC through:

Other responses include (where a response was given more than once, the number of times it was received is put in between parentheses):