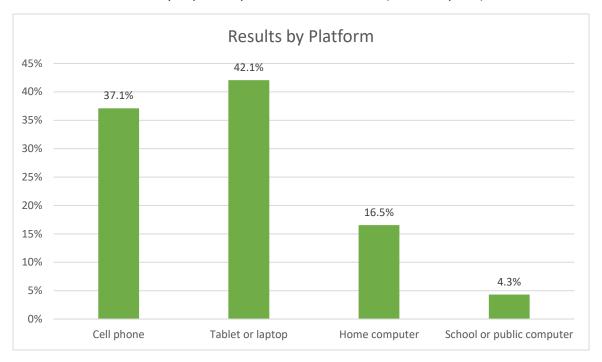

## How do you primarily connect with Crafton? (Select only one)

Note: Although respondents were prompted to select only one answer, on the paper version of the survey they may have selected multiple responses, so these were included here.