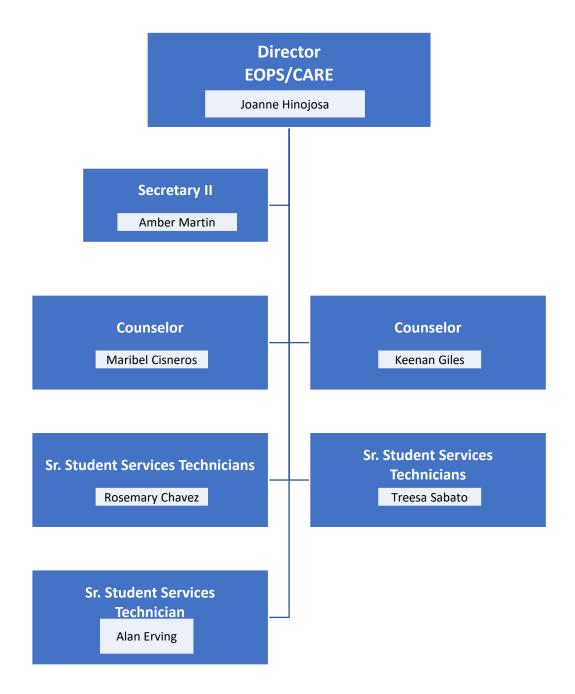

ns Ali Hassanzadah Abeir Israeil Moustafa Kanawati Chauyou Keith Lee Steven Lee **David Martin** Michael Mayne Alvin Sacdalan **David Smith** Malik Stalbert Teri Strong Bethany Tasaka **Bruce Underwood** Mary Lou Vasquez











#### Dean Social Sciences, Human Development, and Physical Education Wallace Johnson, Ed.D **Faculty Chairs Faculty** Dawn Adler **David Algattas Kathy Adams** Kellie Barnett John Banola **Quincy Brewer** Patrick Buckley Anthony Blacksher Colleen Calderon Jeffrey Demsky James Dulgeroff **Edward Gomez** Riase Jakpor Kristin Hauge Melissa King Lisa Henkle Denise Knight Patricia Holder **Leonard Lopez** Kenneth Lawler Melinda Moneymaker Michael Levine Sandra Moore **Brandy Nelson Romana Pires** Adam Pave Michael Powell **Christina Torres**