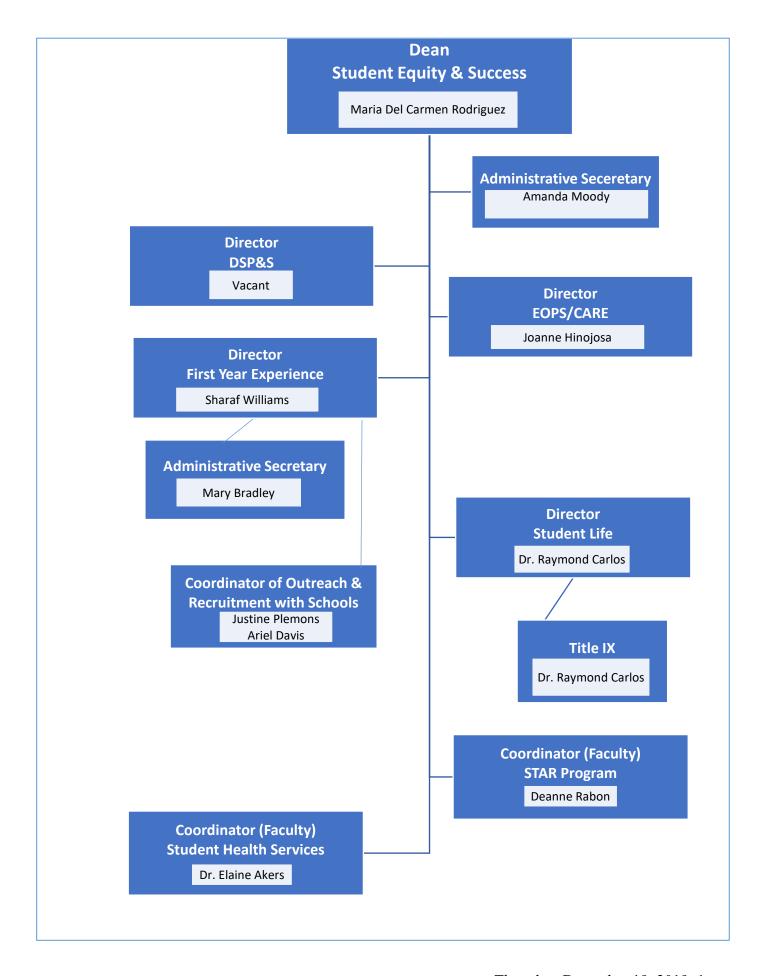

ibbons Ali Hassanzadah Abeir Israeil Moustafa Kanawati Chauyou Keith Lee Steven Lee **David Martin** Michael Mayne Alvin Sacdalan **David Smith** Malik Stalbert Teri Strong Bethany Tasaka **Bruce Underwood** Mary Lou Vasquez











#### Dean Social Sciences, Human Development, and Physical Education Wallace Johnson, Ed.D **Faculty Chairs Faculty** Dawn Adler **David Algattas Kathy Adams** Kellie Barnett John Banola **Quincy Brewer** Patrick Buckley Anthony Blacksher Colleen Calderon Jeffrey Demsky James Dulgeroff **Edward Gomez** Riase Jakpor Kristin Hauge Melissa King Lisa Henkle Denise Knight Patricia Holder **Leonard Lopez** Kenneth Lawler Melinda Moneymaker Michael Levine Sandra Moore **Brandy Nelson Romana Pires** Adam Pave Michael Powell **Christina Torres**