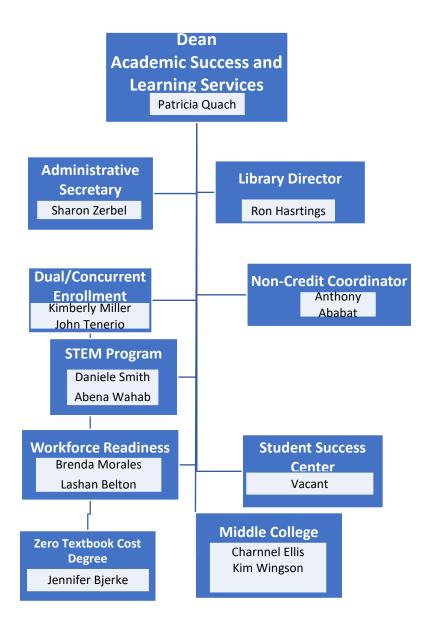

# Arts & Humanitites Leticia Hector, Interim Dean

#### **Faculty Chairs**

Mandi Batalo
Davena Burns-Peters
Diane Hunter
Kimberly Jefferson
Susan Mattson - Interim
Matie Scully
Nori Sogomonian
Margaret Worsley

## Distance Education Coordinators

Davena Burns-Peters Margaret Worsley

#### **Faculty**

Diana Alblinger Horace Alexander Tammy Allen **Robert Brown** Yon Che Mary Copeland Lucas Cuny Jay Danley Paula Ferri-Milligan Sheela Free Melinda Fogle Daihim Fozouni Magdalena Jacobo **Edward Jones** Judith Joshua Joel Lamore Dirkson Lee Yvette Lee Alma Lopez Micah Martin **Dolores Moreno** Joel Murphy Joseph Notarangelo Jose Recinos **David Rosales** Michael Slusser James Stewart

Julie Tilton



### Dean **Mathematics, Business & Compter Technology** Stephanie Lewis, Ph.D **F