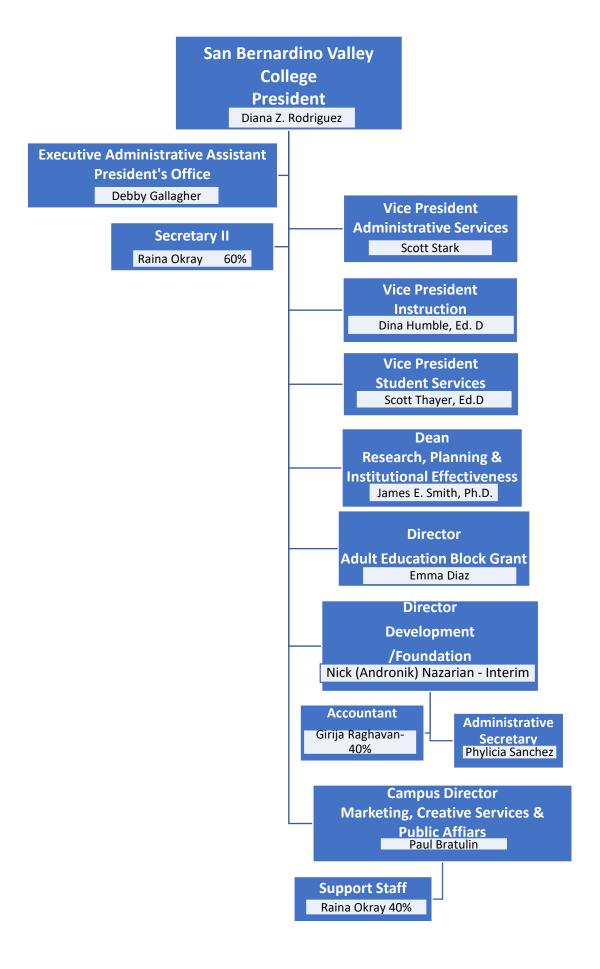

# Arts & Humanitites Leticia Hector, Interim Dean

### Dean **Mathematics, Business & Compter Technology** Stephanie Lewis, Ph.D **Faculty Chairs Faculty** Michael Assumma Vicente Alvarez Reginald Metu Maha Al-Husseini Victoria Anemelu Yvonne Beebe Lori Blecka **Anthony Castro** Janet Courts Ann Gibbons Ali Hassanzadah Abeir Israeil Moustafa Kanawati Chauyou Keith Lee Steven Lee **David Martin** Michael Mayne Alvin Sacdalan **David Smith** Malik Stalbert Teri Strong Bethany Tasaka **Bruce Underwood** Mary Lou Vasquez

#### Dean Social Sciences, Human Development, and Physical Education Wallace Johnson, Ed.D **Faculty Chairs Faculty** Dawn Adler **David Algattas Kathy Adams** Kellie Barnett John Banola **Quincy Brewer** Patrick Buckley Anthony Blacksher Colleen Calderon Jeffrey Demsky James Dulgeroff **Edward Gomez** Riase Jakpor Kristin Hauge Melissa King Lisa Henkle Denise Knight Patricia Holder **Leonard Lopez** Kenneth Lawler Melinda Moneymaker Michael Levine Sandra Moore **Brandy Nelson Romana Pires** Adam Pave Michael Powell **Christina Torres**