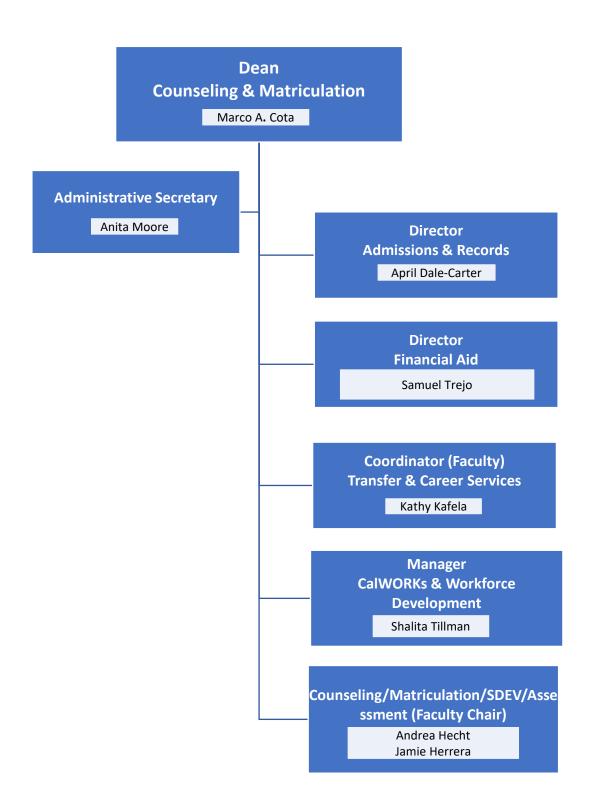

Janet Courts Ann Gibbons Ali Hassanzadah Abeir Israeil Moustafa Kanawati Chauyou Keith Lee Steven Lee **David Martin** Michael Mayne Alvin Sacdalan **David Smith** Malik Stalbert Teri Strong Bethany Tasaka **Bruce Underwood** Mary Lou Vasquez











#### Dean Social Sciences, Human Development, and Physical Education Wallace Johnson, Ed.D **Faculty Chairs Faculty** Dawn Adler **David Algattas Kathy Adams** Kellie Barnett John Banola **Quincy Brewer** Patrick Buckley Anthony Blacksher Colleen Calderon Jeffrey Demsky James Dulgeroff **Edward Gomez** Riase Jakpor Kristin Hauge Melissa King Lisa Henkle Denise Knight Patricia Holder **Leonard Lopez** Kenneth Lawler Melinda Moneymaker Michael Levine Sandra Moore **Brandy Nelson Romana Pires** Adam Pave Michael Powell **Christina Torres**