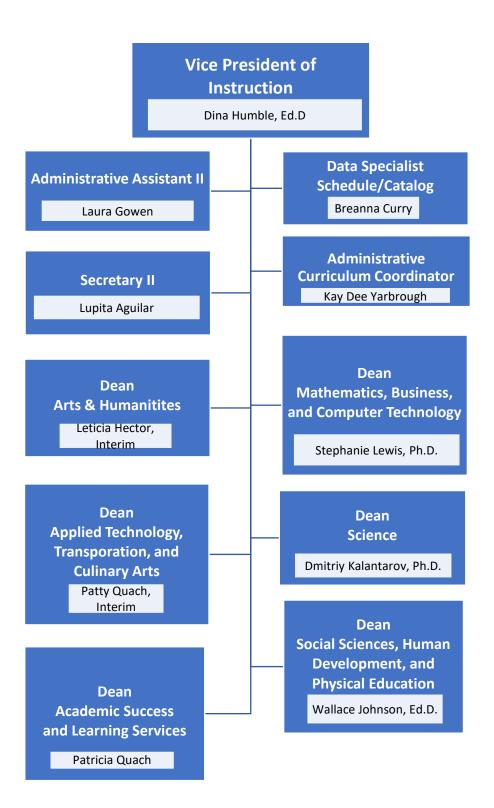

# Arts & Humanitites Leticia Hector, Interim Dean

### Dean **Mathematics, Business & Compter Technology** Stephanie Lewis, Ph.D **Faculty Chairs Faculty** Michael Assumma Vicente Alvarez Reginald Metu Maha Al-Husseini Victoria Anemelu Yvonne Beebe Lori Blecka **Anthony Castro** Janet Courts Ann Gibbons Ali Hassanzadah Abeir Israeil Moustafa Kanawati Chauyou Keith Lee Steven Lee **David Martin** Michael Mayne Alvin Sacdalan **David Smith** Malik Stalbert Teri Strong Bethany Tasaka **Bruce Underwood** Mary Lou Vasquez

#### Dean Social Sciences, Human Development, and Physical Education Wallace Johnson, Ed.D **Faculty Chairs Faculty** Dawn Adler **David Algattas Kathy Adams** Kellie Barnett John Banola **Quincy Brewer** Patrick Buckley Anthony Blacksher Colleen Calderon Jeffrey Demsky James Dulgeroff **Edward Gomez** Riase Jakpor Kristin Hauge Melissa King Lisa Henkle Denise Knight Patricia Holder **Leonard Lopez** Kenneth Lawler Melinda Moneymaker Michael Levine Sandra Moore **Brandy Nelson Romana Pires** Adam Pave Michael Powell **Christina Torres**