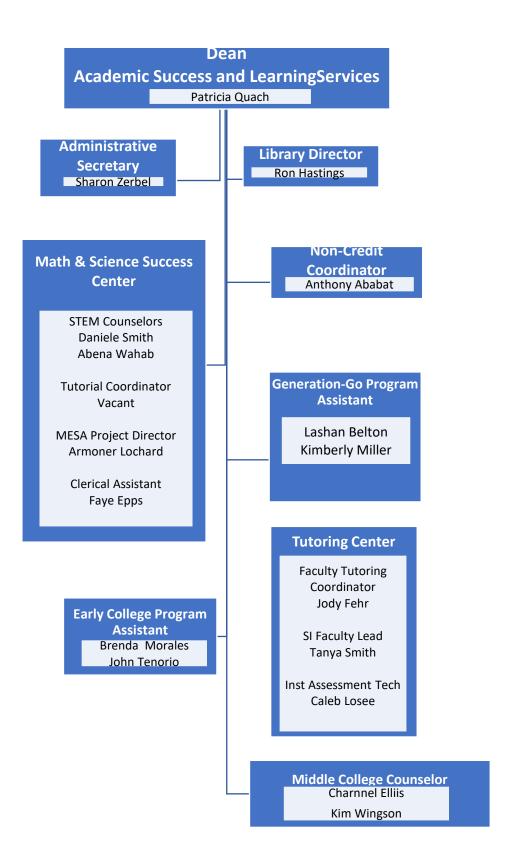

# Arts & Humanitites Leticia Hector, Interim Dean

#### **Faculty Chairs**

Mandi Batalo
Davena Burns-Peters
Diane Hunter
Kimberly Jefferson
Susan Mattson - Interim
Matie Scully
Nori Sogomonian
Margaret Worsley

## Distance Education Coordinators

Davena Burns-Peters Margaret Worsley

#### **Faculty**

Diana Alblinger Horace Alexander Tammy Allen **Robert Brown** Yon Che Mary Copeland Lucas Cuny Jay Danley Paula Ferri-Milligan Sheela Free Melinda Fogle Daihim Fozouni Magdalena Jacobo **Edward Jones** Judith Joshua Joel Lamore Dirkson Lee Yvette Lee Alma Lopez Micah Martin **Dolores Moreno** Joel Murphy Joseph Notarangelo Jose Recinos **David Rosales** Michael Slusser James Stewart

Julie Tilton



### Dean **Mathematics, Business & Compter Technology** Stephanie Lewis, Ph.D **Facul