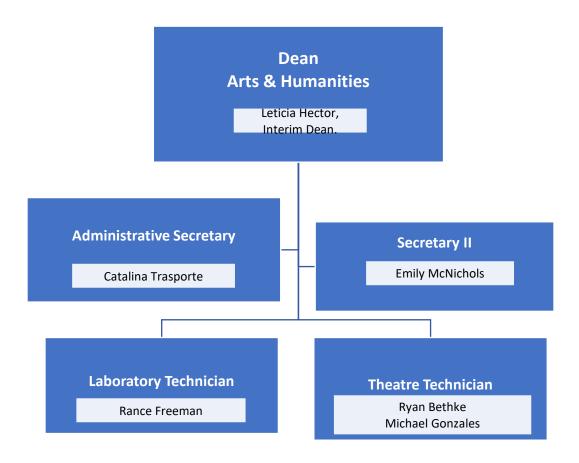

# Arts & Humanitites Leticia Hector, Interim Dean

#### **Faculty Chairs**

Mandi Batalo
Davena Burns-Peters
Diane Hunter
Kimberly Jefferson
Susan Mattson - Interim
Matie Scully
Nori Sogomonian
Margaret Worsley

## Distance Education Coordinators

Davena Burns-Peters Margaret Worsley

#### **Faculty**

Diana Alblinger Horace Alexander Tammy Allen **Robert Brown** Yon Che Mary Copeland Lucas Cuny Jay Danley Paula Ferri-Milligan Sheela Free Melinda Fogle Daihim Fozouni Magdalena Jacobo **Edward Jones** Judith Joshua Joel Lamore Dirkson Lee Yvette Lee Alma Lopez Micah Martin **Dolores Moreno** Joel Murphy Joseph Notarangelo Jose Recinos **David Rosales** Michael Slusser James Stewart

Julie Tilton



### Dean **Mathematics, Business & Compter Technology** Stephanie Lewis, Ph.D **Faculty Cha