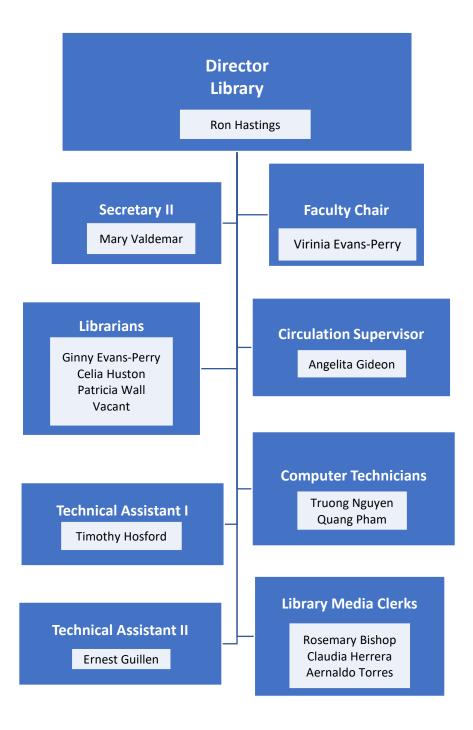

# Arts & Humanitites Leticia Hector, Interim Dean

#### **Faculty Chairs**

Mandi Batalo
Davena Burns-Peters
Diane Hunter
Kimberly Jefferson
Susan Mattson - Interim
Matie Scully
Nori Sogomonian
Margaret Worsley

## Distance Education Coordinators

Davena Burns-Peters Margaret Worsley

#### **Faculty**

Diana Alblinger Horace Alexander Tammy Allen **Robert Brown** Yon Che Mary Copeland Lucas Cuny Jay Danley Paula Ferri-Milligan Sheela Free Melinda Fogle Daihim Fozouni Magdalena Jacobo **Edward Jones** Judith Joshua Joel Lamore Dirkson Lee Yvette Lee Alma Lopez Micah Martin **Dolores Moreno** Joel Murphy Joseph Notarangelo Jose Recinos **David Rosales** Michael Slusser James Stewart

Julie Tilton



### Dean **Mathematics, Business & Compter Technology** Stephanie Lewis, Ph.D **Fac