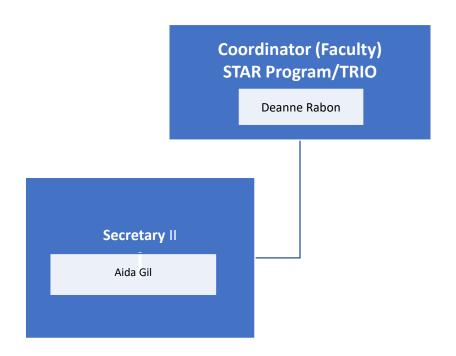

Hassanzadah Abeir Israeil Moustafa Kanawati Chauyou Keith Lee Steven Lee **David Martin** Michael Mayne Alvin Sacdalan **David Smith** Malik Stalbert Teri Strong Bethany Tasaka **Bruce Underwood** Mary Lou Vasquez











#### Dean Social Sciences, Human Development, and Physical Education Wallace Johnson, Ed.D **Faculty Chairs Faculty** Dawn Adler **David Algattas Kathy Adams** Kellie Barnett John Banola **Quincy Brewer** Patrick Buckley Anthony Blacksher Colleen Calderon Jeffrey Demsky James Dulgeroff **Edward Gomez** Riase Jakpor Kristin Hauge Melissa King Lisa Henkle Denise Knight Patricia Holder **Leonard Lopez** Kenneth Lawler Melinda Moneymaker Michael Levine Sandra Moore **Brandy Nelson Romana Pires** Adam Pave Michael Powell **Christina Torres**