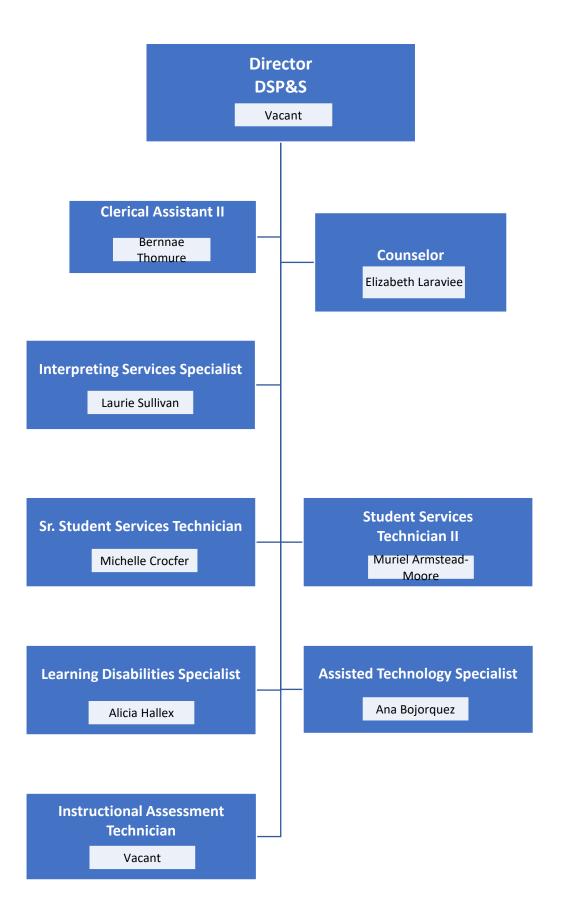

bons Ali Hassanzadah Abeir Israeil Moustafa Kanawati Chauyou Keith Lee Steven Lee **David Martin** Michael Mayne Alvin Sacdalan **David Smith** Malik Stalbert Teri Strong Bethany Tasaka **Bruce Underwood** Mary Lou Vasquez











#### Dean Social Sciences, Human Development, and Physical Education Wallace Johnson, Ed.D **Faculty Chairs Faculty** Dawn Adler **David Algattas Kathy Adams** Kellie Barnett John Banola **Quincy Brewer** Patrick Buckley Anthony Blacksher Colleen Calderon Jeffrey Demsky James Dulgeroff **Edward Gomez** Riase Jakpor Kristin Hauge Melissa King Lisa Henkle Denise Knight Patricia Holder **Leonard Lopez** Kenneth Lawler Melinda Moneymaker Michael Levine Sandra Moore **Brandy Nelson Romana Pires** Adam Pave Michael Powell **Christina Torres**