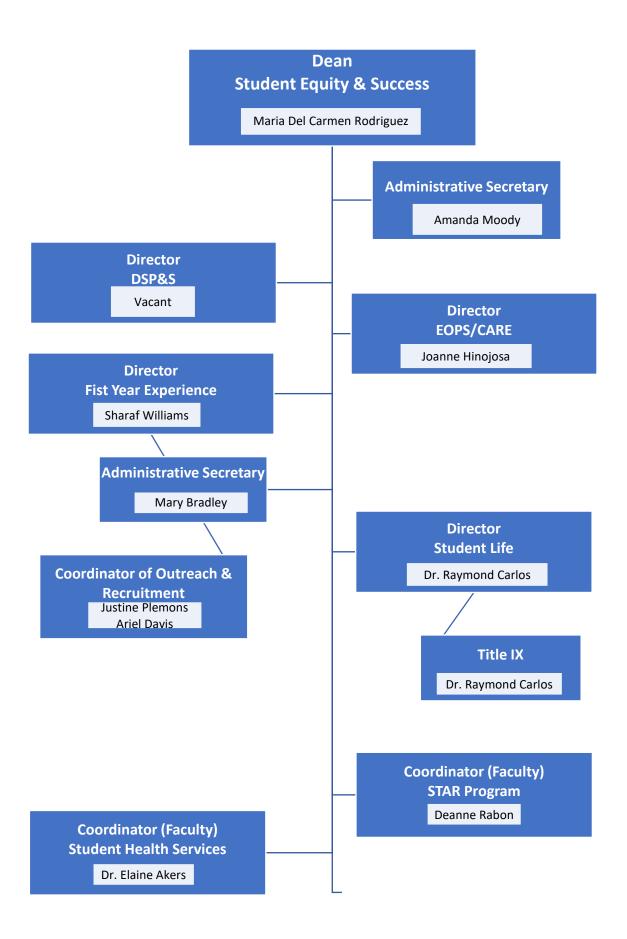

net Courts Ann Gibbons Ali Hassanzadah Abeir Israeil Moustafa Kanawati Chauyou Keith Lee Steven Lee **David Martin** Michael Mayne Alvin Sacdalan **David Smith** Malik Stalbert Teri Strong Bethany Tasaka **Bruce Underwood** Mary Lou Vasquez











#### Dean Social Sciences, Human Development, and Physical Education Wallace Johnson, Ed.D **Faculty Chairs Faculty** Dawn Adler **David Algattas Kathy Adams** Kellie Barnett John Banola **Quincy Brewer** Patrick Buckley Anthony Blacksher Colleen Calderon Jeffrey Demsky James Dulgeroff **Edward Gomez** Riase Jakpor Kristin Hauge Melissa King Lisa Henkle Denise Knight Patricia Holder **Leonard Lopez** Kenneth Lawler Melinda Moneymaker Michael Levine Sandra Moore **Brandy Nelson Romana Pires** Adam Pave Michael Powell **Christina Torres**