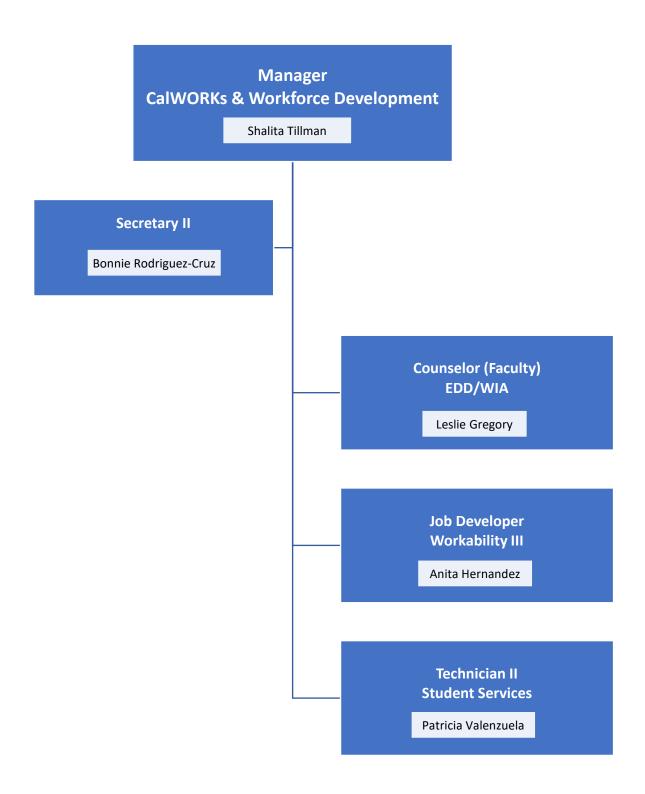

Ann Gibbons Ali Hassanzadah Abeir Israeil Moustafa Kanawati Chauyou Keith Lee Steven Lee **David Martin** Michael Mayne Alvin Sacdalan **David Smith** Malik Stalbert Teri Strong Bethany Tasaka **Bruce Underwood** Mary Lou Vasquez











#### Dean Social Sciences, Human Development, and Physical Education Wallace Johnson, Ed.D **Faculty Chairs Faculty** Dawn Adler **David Algattas Kathy Adams** Kellie Barnett John Banola **Quincy Brewer** Patrick Buckley Anthony Blacksher Colleen Calderon Jeffrey Demsky James Dulgeroff **Edward Gomez** Riase Jakpor Kristin Hauge Melissa King Lisa Henkle Denise Knight Patricia Holder **Leonard Lopez** Kenneth Lawler Melinda Moneymaker Michael Levine Sandra Moore **Brandy Nelson Romana Pires** Adam Pave Michael Powell **Christina Torres**