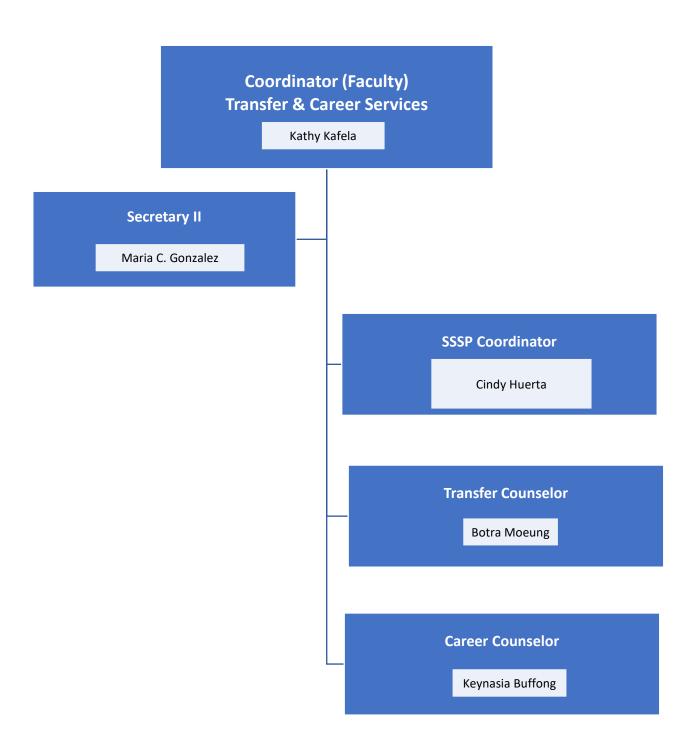

ts Ann Gibbons Ali Hassanzadah Abeir Israeil Moustafa Kanawati Chauyou Keith Lee Steven Lee **David Martin** Michael Mayne Alvin Sacdalan **David Smith** Malik Stalbert Teri Strong Bethany Tasaka **Bruce Underwood** Mary Lou Vasquez











#### Dean Social Sciences, Human Development, and Physical Education Wallace Johnson, Ed.D **Faculty Chairs Faculty** Dawn Adler **David Algattas Kathy Adams** Kellie Barnett John Banola **Quincy Brewer** Patrick Buckley Anthony Blacksher Colleen Calderon Jeffrey Demsky James Dulgeroff **Edward Gomez** Riase Jakpor Kristin Hauge Melissa King Lisa Henkle Denise Knight Patricia Holder **Leonard Lopez** Kenneth Lawler Melinda Moneymaker Michael Levine Sandra Moore **Brandy Nelson Romana Pires** Adam Pave Michael Powell **Christina Torres**