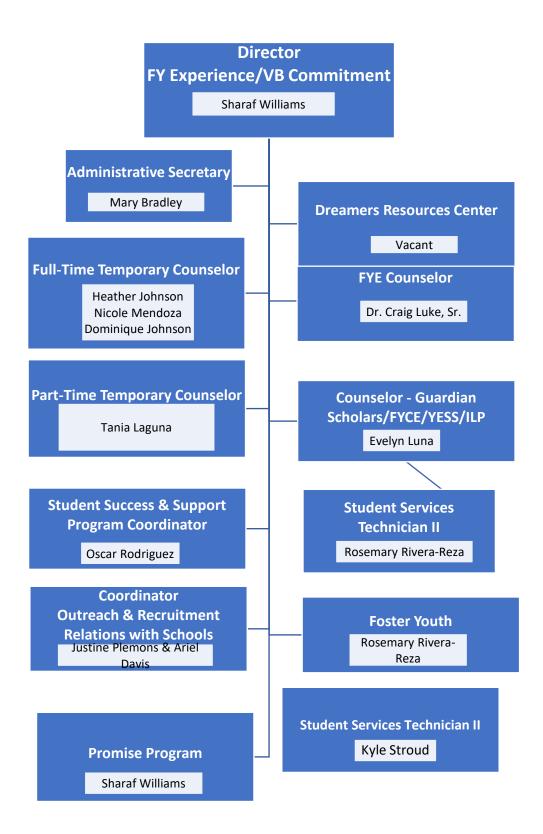

Ali Hassanzadah Abeir Israeil Moustafa Kanawati Chauyou Keith Lee Steven Lee **David Martin** Michael Mayne Alvin Sacdalan **David Smith** Malik Stalbert Teri Strong Bethany Tasaka **Bruce Underwood** Mary Lou Vasquez











#### Dean Social Sciences, Human Development, and Physical Education Wallace Johnson, Ed.D **Faculty Chairs Faculty** Dawn Adler **David Algattas Kathy Adams** Kellie Barnett John Banola **Quincy Brewer** Patrick Buckley Anthony Blacksher Colleen Calderon Jeffrey Demsky James Dulgeroff **Edward Gomez** Riase Jakpor Kristin Hauge Melissa King Lisa Henkle Denise Knight Patricia Holder **Leonard Lopez** Kenneth Lawler Melinda Moneymaker Michael Levine Sandra Moore **Brandy Nelson Romana Pires** Adam Pave Michael Powell **Christina Torres**