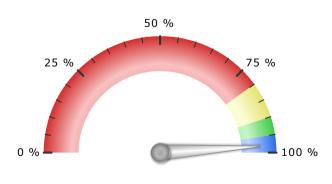

## **SmarterMeasure Summary Report**

### **Student Information**

Name: Name

Account: Crafton Hills College

**Date Started:** February 3, 2020 @ 6:55 PM PST **Date Completed:** February 3, 2020 @ 7:03 PM PST

Online courses: 5

# **Assessment Summary**

#### **General Summary**



#### **Learning Styles**



Your primary learning styles are Physical, and Social

#### **Typing Accuracy**



Measured at 98 %

### **Typing Speed**



Measured at 48 WPM

**Comparison To SmarterMeasure Averages** 



The SmarterMeasure average represents the average of all students from all schools who have taken this version of SmarterMeasure. These SmarterMeasure averages are automatically updated monthly.