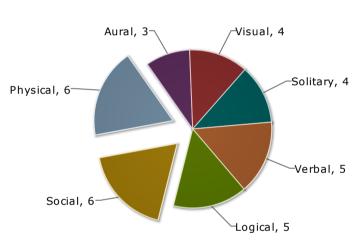

## **SmarterMeasure Summary Report**

### **Student Information**

Name: Name

Account: Crafton Hills College

**Date Started:** February 3, 2020 @ 6:55 PM PST **Date Completed:** February 3, 2020 @ 7:03 PM PST

Online courses: 5

# **Assessment Summary**

#### **General Summary**



#### **Learning Styles**



Your primary learning styles are Physical, and Social

#### **Typing Accuracy**



Measured at 98 %

### **Typing Speed**



Measured at 48 WPM

**Comparison To SmarterMeasure Averages** 



The SmarterMeasure average represents the average of all students from all schools who have taken this version of SmarterMeasure. These SmarterMeasure averages are automatically updated monthly.