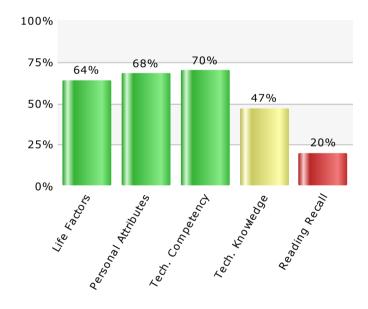

## **SmarterMeasure Summary Report**

### **Student Information**

Name: Name

Account: Crafton Hills College

**Date Started:** February 3, 2020 @ 6:55 PM PST **Date Completed:** February 3, 2020 @ 7:03 PM PST

Online courses: 5

# **Assessment Summary**

#### **General Summary**



#### **Learning Styles**



Your primary learning styles are Physical, and Social

#### **Typing Accuracy**



Measured at 98 %

### **Typing Speed**



Measured at 48 WPM

**Comparison To SmarterMeasure Averages** 



The SmarterMeasure average represents the average of all students from all schools who have taken this version of SmarterMeasure. These SmarterMeasure averages are automatically updated monthly.