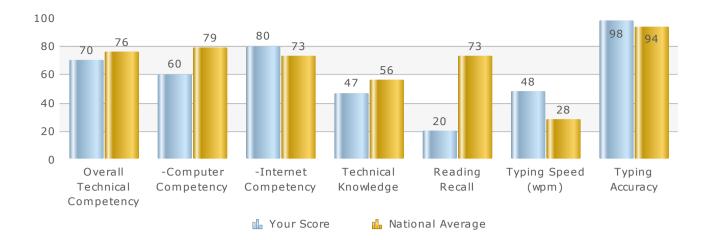

#### **Typing Accuracy**

Measured at 98 %

### **Typing Speed**

Measured at 48 WPM

**Comparison To SmarterMeasure Averages** 

The SmarterMeasure average represents the average of all students from all schools who have taken this version of SmarterMeasure. These SmarterMeasure averages are automatically updated monthly.