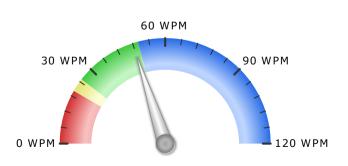

### **Typing Speed**

Measured at 48 WPM

**Comparison To SmarterMeasure Averages** 

The SmarterMeasure average represents the average of all students from all schools who have taken this version of SmarterMeasure. These SmarterMeasure averages are automatically updated monthly.