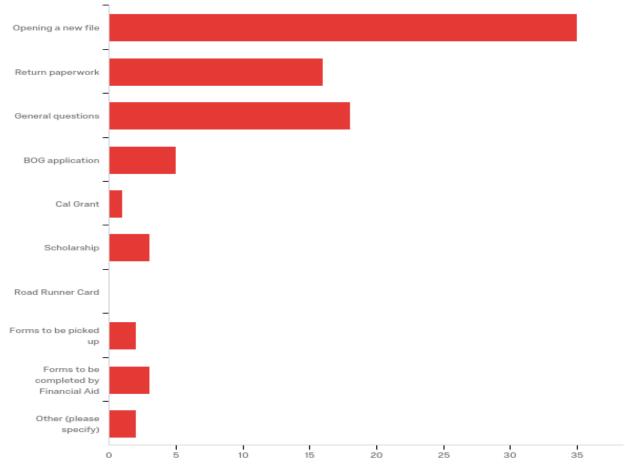

## What was the reason for your visit to Financial Aid? (select all that apply)

| Answer                                 | %      | Count |
|----------------------------------------|--------|-------|
| Opening a new file                     | 41.18% | 35    |
| Return paperwork                       | 18.82% | 16    |
| General questions                      | 21.18% | 18    |
| BOG application                        | 5.88%  | 5     |
| Cal Grant                              | 1.18%  | I     |
| Scholarship                            | 3.53%  | 3     |
| Road Runner Card                       | 0.00%  | 0     |
| Forms to be picked up                  | 2.35%  | 2     |
| Forms to be completed by Financial Aid | 3.53%  | 3     |
| Other (please specify)                 | 2.35%  | 2     |
| Total                                  | 100%   | 85    |