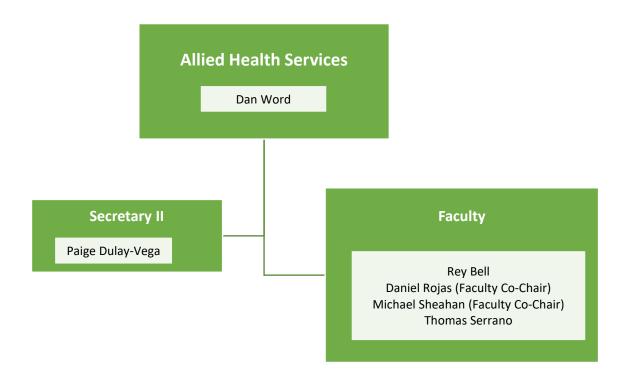

### **Physical & Biological Sciences**

William Muse, Jr., Dean

### **Faculty**

Matt Adams Kelly Boebinger Ruth Greyraven Richard Hughes Christopher Olivera Shohreh Rahbarnia Kim Salt Sam Troung (Chair)