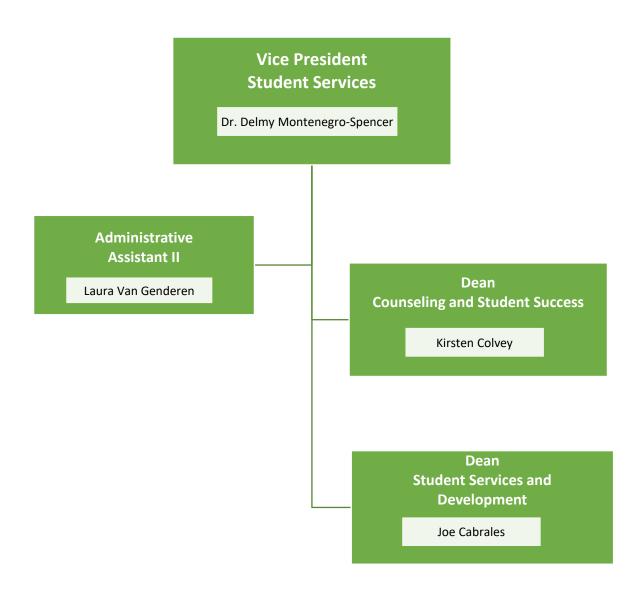

# Interim Director, Outreach and Educational Partnerships (AEBG and Promise) Soutsakhone Xayaphanthong Senior Student Services Technician Frances Southerland-Amsden Herberth "Alex" Jaco













# **English & Reading**

Kathryn Weiss, Dean

## **Faculty**

Jonathan Anderson (Faculty Co-Chair)
Ryan Bartlett (Faculty Co-Chair)
Lauren Bond
Susana De La Péna
Chloe De Los Reyos
Gwen DiPonio
Ashley Hayes
Elizabeth Langenfeld
Isidro Zepeda





# Mathematics

Kathryn Weiss, Dean

## **Faculty**

Brandi Bailes (Faculty Co-Chair)
Jodi Hanley
Shirley Juan
Danielle McCoy (Faculty Co-Chair)
Steve Ramirez
Scott Rippy
Joshua Robles















### **Physical & Biological Sciences**

William Muse, Jr., Dean

### **Faculty**

Matt Adams Kelly Boebinger Ruth Greyraven Richard Hughe