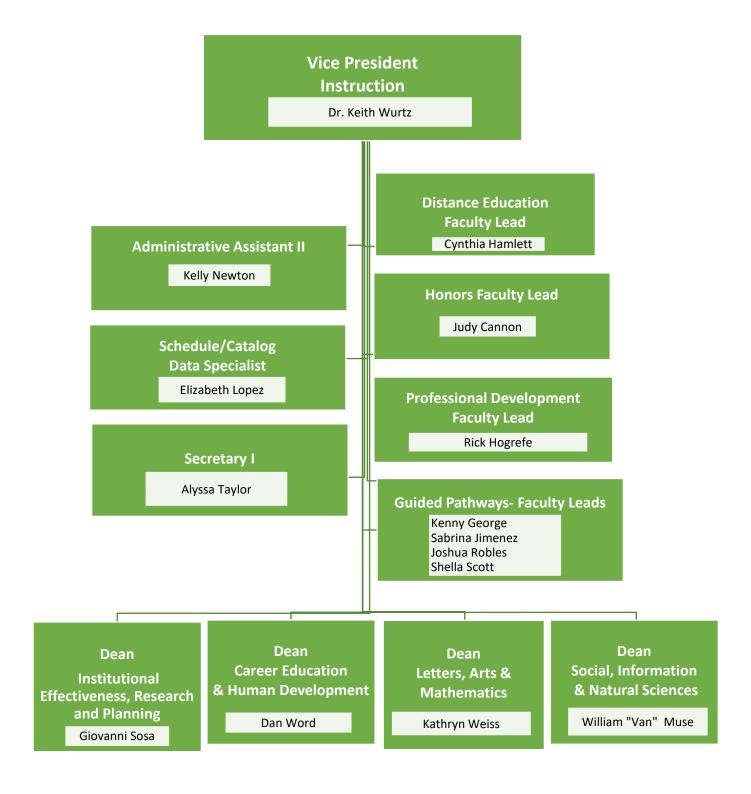

# Interim Director, Outreach and Educational Partnerships (AEBG and Promise) Soutsakhone Xayaphanthong Senior Student Services Technician Frances Southerland-Amsden Herberth "Alex" Jaco













# **English & Reading**

Kathryn Weiss, Dean

## **Faculty**

Jonathan Anderson (Faculty Co-Chair)
Ryan Bartlett (Faculty Co-Chair)
Lauren Bond
Susana De La Péna
Chloe De Los Reyos
Gwen DiPonio
Ashley Hayes
Elizabeth Langenfeld
Isidro Zepeda





# Mathematics

Kathryn Weiss, Dean

## **Faculty**

Brandi Bailes (Faculty Co-Chair)
Jodi Hanley
Shirley Juan
Danielle McCoy (Faculty Co-Chair)
Steve Ramirez
Scott Rippy
Joshua Robles















### **Physical & Biological Sciences**

William Muse, Jr., Dean

### **Faculty**

Matt Adams Kelly Boebinger Ruth Greyraven Richard Hug