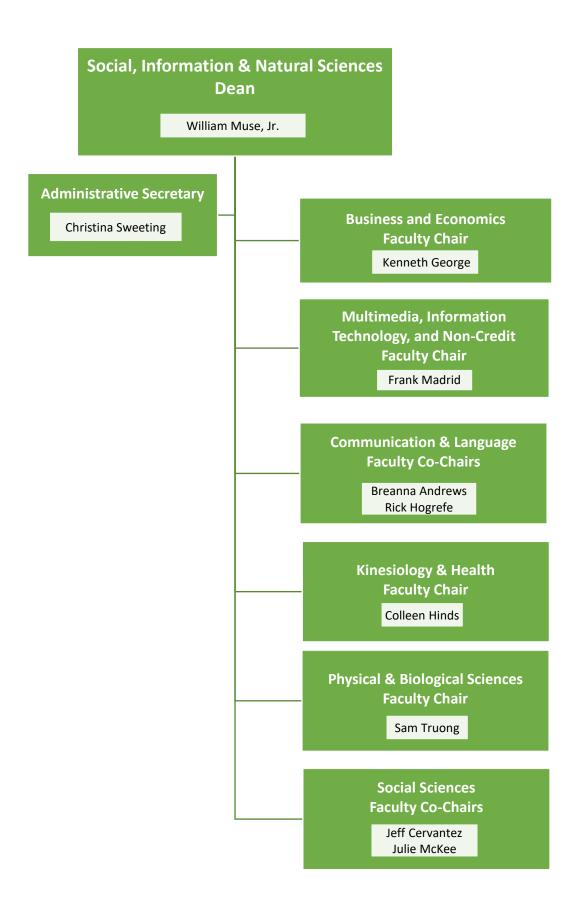

### **Physical & Biological Sciences**

William Muse, Jr., Dean

### **Faculty**

Matt Adams Kelly Boebinger Ruth Greyraven Richard Hughes Christopher Olivera Shohreh Rahbarnia Kim Salt Sam Troung (Chair)