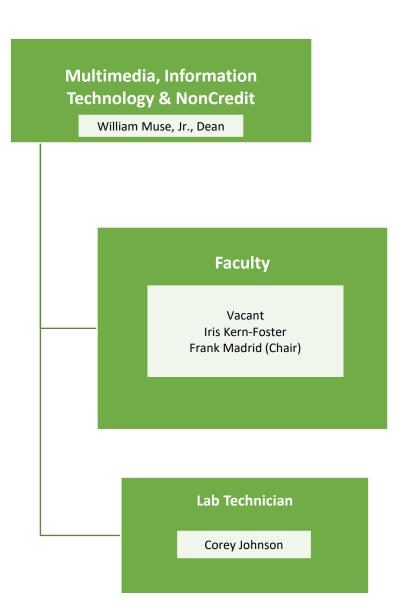

# Interim Director, Outreach and Educational Partnerships (AEBG and Promise) Soutsakhone Xayaphanthong Senior Student Services Technician Frances Southerland-Amsden Herberth "Alex" Jaco













# **English & Reading**

Kathryn Weiss, Dean

## **Faculty**

Jonathan Anderson (Faculty Co-Chair)
Ryan Bartlett (Faculty Co-Chair)
Lauren Bond
Susana De La Péna
Chloe De Los Reyos
Gwen DiPonio
Ashley Hayes
Elizabeth Langenfeld
Isidro Zepeda





# Mathematics

Kathryn Weiss, Dean

## **Faculty**

Brandi Bailes (Faculty Co-Chair)
Jodi Hanley
Shirley Juan
Danielle McCoy (Faculty Co-Chair)
Steve Ramirez
Scott Rippy
Joshua Robles















### **Physical & Biological Sciences**

William Muse, Jr., Dean

### **Faculty**

Matt Adams Kelly Boebinger Ruth Greyraven Richard Hughes Christopher Olivera Shohreh Rahbarnia Kim Salt Sam Troung (Chair)

### **Lab Technician**

Rosemarie Hansen - (ANAT) Karen McCartney - (BIOL) David Stevenson - (CHEM) Harrison Hadsock - (EARTH) Renee Sanford - (MICRO) Kenneth Byrnes - (PHYSICS)