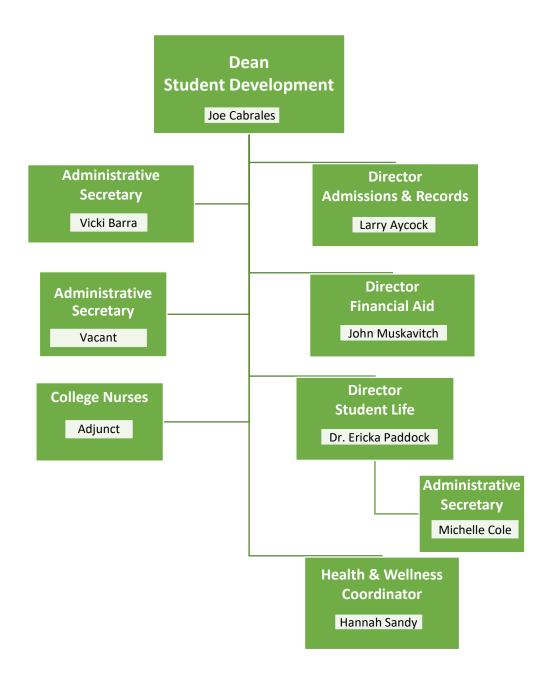

# Interim Director, Outreach and Educational Partnerships (AEBG and Promise) Soutsakhone Xayaphanthong Senior Student Services Technician Frances Southerland-Amsden Herberth "Alex" Jaco













# **English & Reading**

Kathryn Weiss, Dean

## **Faculty**

Jonathan Anderson (Faculty Co-Chair)
Ryan Bartlett (Faculty Co-Chair)
Lauren Bond
Susana De La Péna
Chloe De Los Reyos
Gwen DiPonio
Ashley Hayes
Elizabeth Langenfeld
Isidro Zepeda





# Mathematics

Kathryn Weiss, Dean

## **Faculty**

Brandi Bailes (Faculty Co-Chair)
Jodi Hanley
Shirley Juan
Danielle McCoy (Faculty Co-Chair)
Steve Ramirez
Scott Rippy
Joshua Robles















### **Physical & Biological Sciences**

William Muse, Jr., Dean

### **Faculty**

Matt Adams Kelly Boebinger Ruth Greyraven Richard Hughes Ch