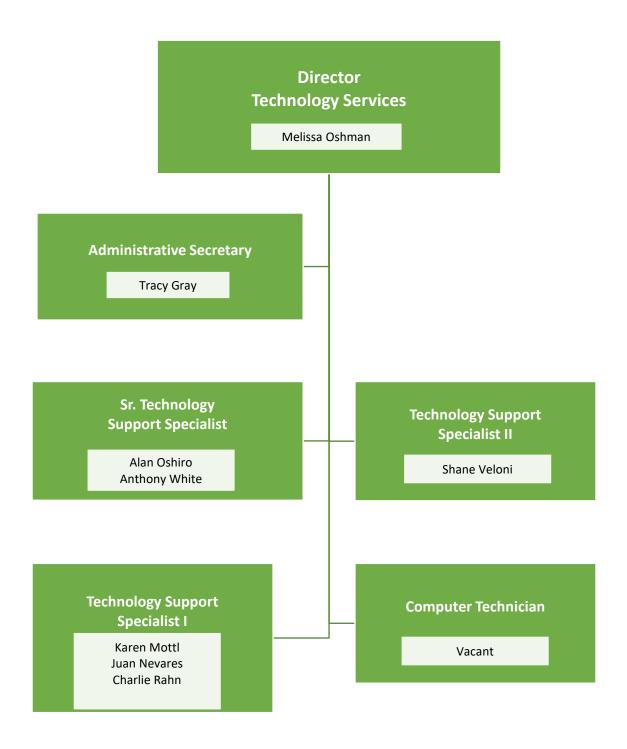

# Interim Director, Outreach and Educational Partnerships (AEBG and Promise) Soutsakhone Xayaphanthong Senior Student Services Technician Frances Southerland-Amsden Herberth "Alex" Jaco













# **English & Reading**

Kathryn Weiss, Dean

## **Faculty**

Jonathan Anderson (Faculty Co-Chair)
Ryan Bartlett (Faculty Co-Chair)
Lauren Bond
Susana De La Péna
Chloe De Los Reyos
Gwen DiPonio
Ashley Hayes
Elizabeth Langenfeld
Isidro Zepeda





# Mathematics

Kathryn Weiss, Dean

## **Faculty**

Brandi Bailes (Faculty Co-Chair)
Jodi Hanley
Shirley Juan
Danielle McCoy (Faculty Co-Chair)
Steve Ramirez
Scott Rippy
Joshua Robles















### **Physical & Biological Sciences**

William Muse, Jr., Dean

### **Faculty**

Matt Adams Kelly Boebinger Ruth Greyraven Richard H