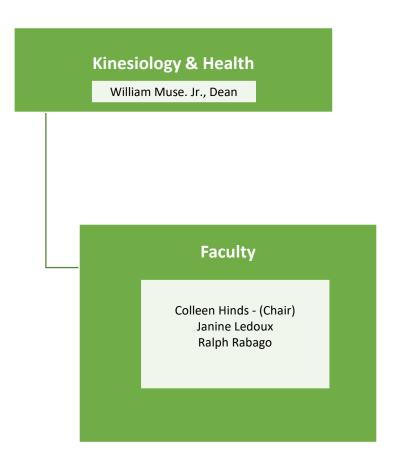

# Interim Director, Outreach and Educational Partnerships (AEBG and Promise) Soutsakhone Xayaphanthong Senior Student Services Technician Frances Southerland-Amsden Herberth "Alex" Jaco













# **English & Reading**

Kathryn Weiss, Dean

## **Faculty**

Jonathan Anderson (Faculty Co-Chair)
Ryan Bartlett (Faculty Co-Chair)
Lauren Bond
Susana De La Péna
Chloe De Los Reyos
Gwen DiPonio
Ashley Hayes
Elizabeth Langenfeld
Isidro Zepeda





# Mathematics

Kathryn Weiss, Dean

## **Faculty**

Brandi Bailes (Faculty Co-Chair)
Jodi Hanley
Shirley Juan
Danielle McCoy (Faculty Co-Chair)
Steve Ramirez
Scott Rippy
Joshua Robles















### **Physical & Biological Sciences**

William Muse, Jr., Dean

### **Faculty**

Matt Adams Kelly Boebinger Ruth Greyraven Richard Hughes Christopher Olivera Shohreh Rahbarnia Kim Salt Sam Troung (Chair)

### **Lab Technician**

Rosemarie Hansen - (ANAT) Karen McCartney - (BIOL) David Stevenson - (CHEM) Harrison Hadsock - (EARTH) Renee Sanford - (MICRO) Kenneth Byrnes - (PHYSICS)