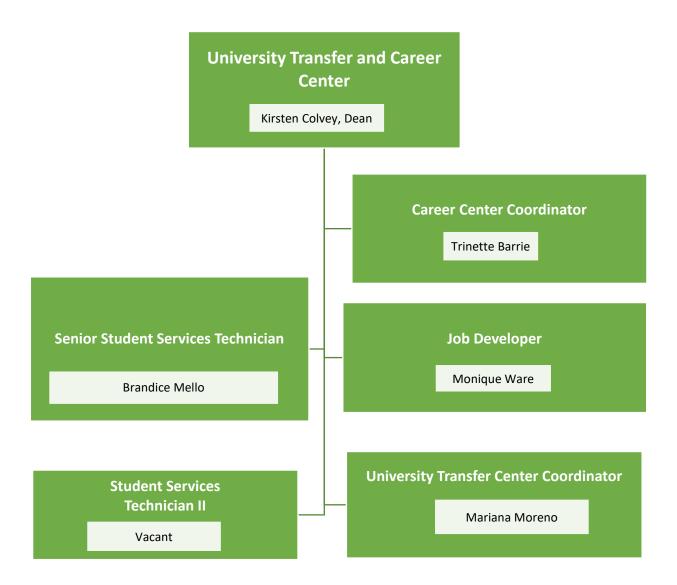

# Interim Director, Outreach and Educational Partnerships (AEBG and Promise) Soutsakhone Xayaphanthong Senior Student Services Technician Frances Southerland-Amsden Herberth "Alex" Jaco













# **English & Reading**

Kathryn Weiss, Dean

## **Faculty**

Jonathan Anderson (Faculty Co-Chair)
Ryan Bartlett (Faculty Co-Chair)
Lauren Bond
Susana De La Péna
Chloe De Los Reyos
Gwen DiPonio
Ashley Hayes
Elizabeth Langenfeld
Isidro Zepeda





# Mathematics

Kathryn Weiss, Dean

## **Faculty**

Brandi Bailes (Faculty Co-Chair)
Jodi Hanley
Shirley Juan
Danielle McCoy (Faculty Co-Chair)
Steve Ramirez
Scott Rippy
Joshua Robles















### **Physical & Biological Sciences**

William Muse, Jr., Dean

### **Faculty**

Matt Adams Kelly Boebinger Ruth Greyraven Richard Hughes Christ