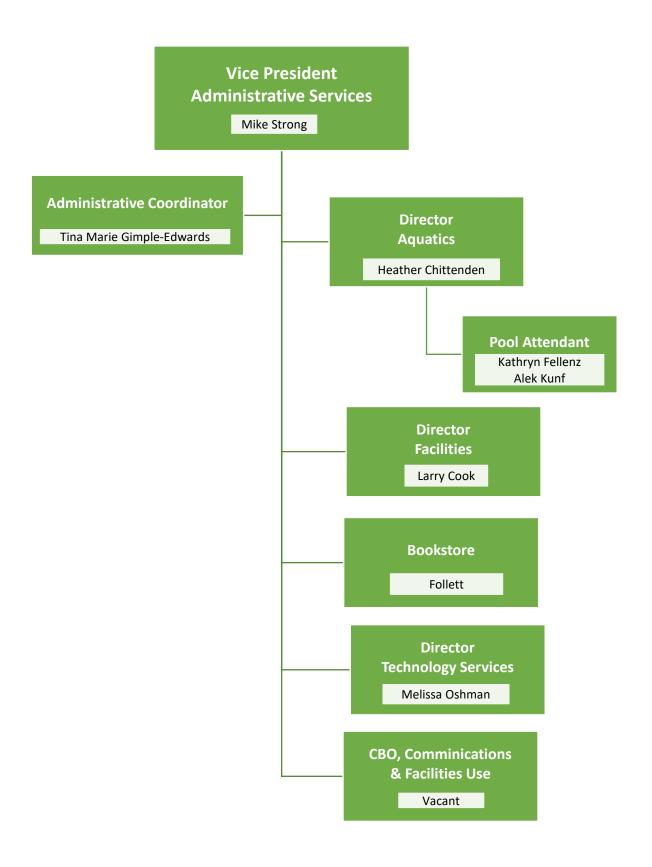

# Interim Director, Outreach and Educational Partnerships (AEBG and Promise) Soutsakhone Xayaphanthong Senior Student Services Technician Frances Southerland-Amsden Herberth "Alex" Jaco