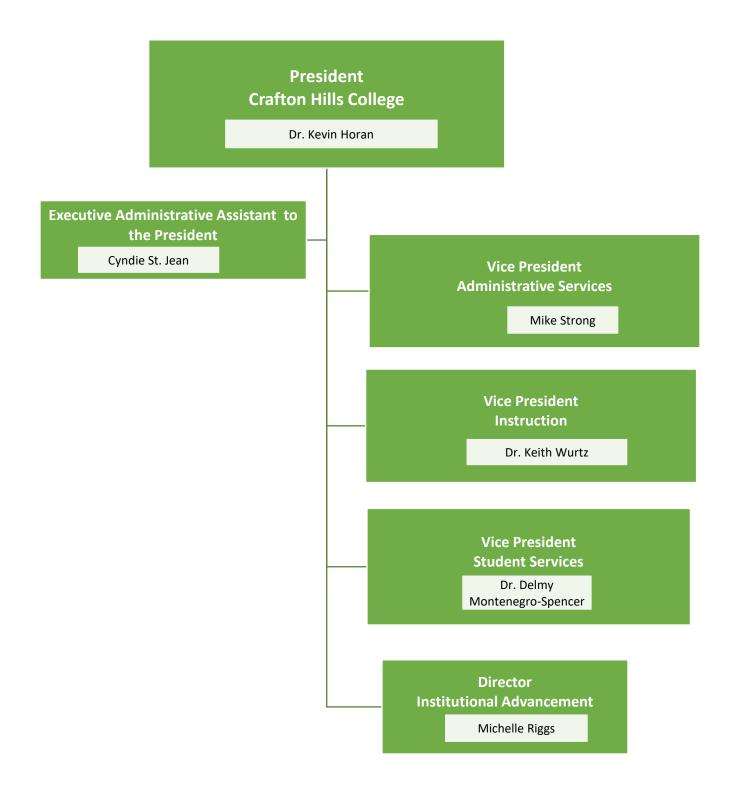

# Interim Director, Outreach and Educational Partnerships (AEBG and Promise) Soutsakhone Xayaphanthong Senior Student Services Technician Frances Southerland-Amsden Herberth "Alex" Jaco