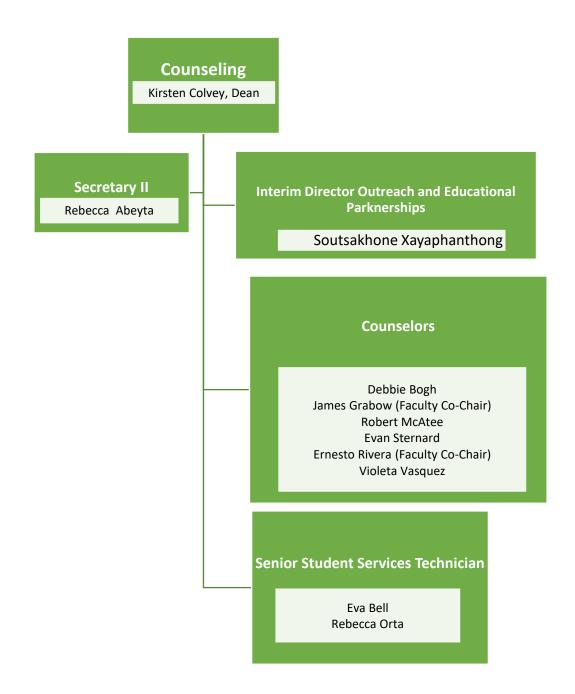

# Interim Director, Outreach and Educational Partnerships (AEBG and Promise) Soutsakhone Xayaphanthong Senior Student Services Technician Frances Southerland-Amsden Herberth "Alex" Jaco