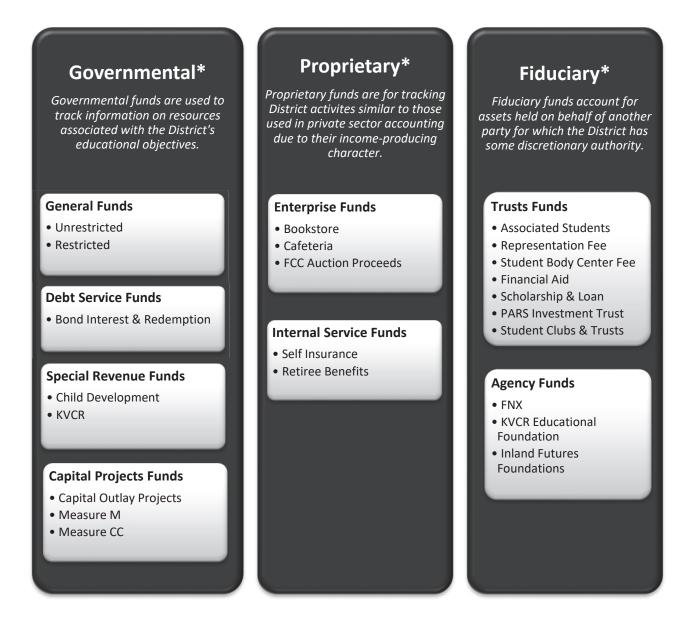

#### **SBCCD Fund Descriptions**

SBCCD has a total of 23 funds which are listed below. The Bookstore and KVCR Educational Funds are shown for historical purposes only.

\*Categories and descriptions are provided by the Budget Accounting Manual (<u>https://www.cccco.edu/About-Us/Chancellors-Office/Divisions/College-Finance-and-Facilities-</u> <u>Planning/Manuals</u>).