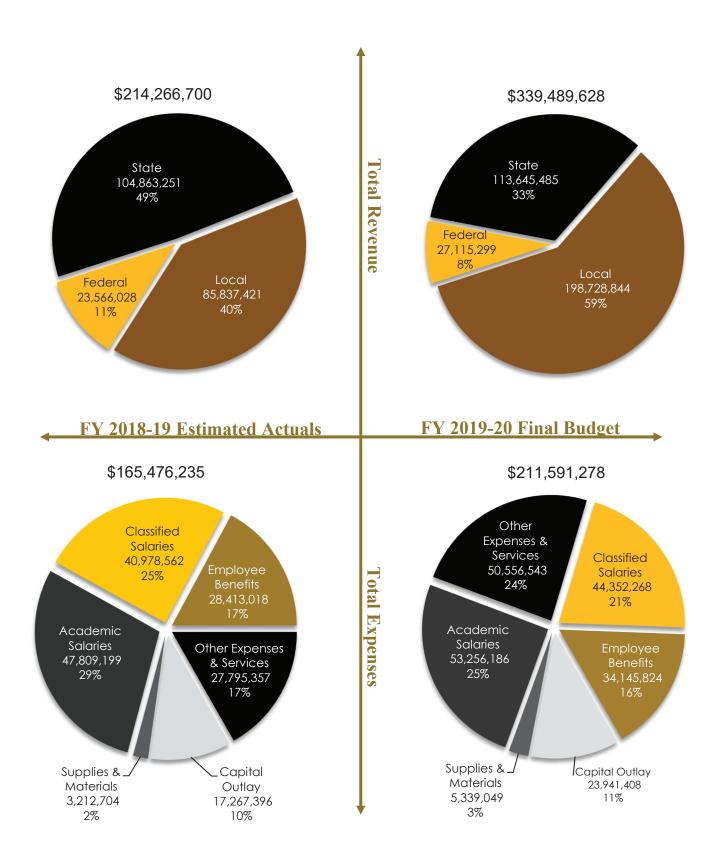

# **Unrestricted General Fund Budget Summary**

|                                      | 2018-19<br>Estimated Actuals               |                 |                                            |                 |                                            | 2020-21<br>Forecast |                                            | 2021-22<br>Forecast |                                            | 2022-23<br>Forecast |                                            | 2023-24<br>Forecast |  |
|--------------------------------------|--------------------------------------------|-----------------|--------------------------------------------|-----------------|--------------------------------------------|---------------------|--------------------------------------------|---------------------|--------------------------------------------|---------------------|--------------------------------------------|---------------------|--|
|                                      | Increase/<br>(Decrease) to<br>Fund Balance | Fund<br>Balance | Increase/<br>(Decrease) to<br>Fund Balance | Fund<br>Balance | Increase/<br>(Decrease) to<br>Fund Balance | Fund<br>Balance     | Increase/<br>(Decrease) to<br>Fund Balance | Fund<br>Balance     | Increase/<br>(Decrease) to<br>Fund Balance | Fund<br>Balance     | Increase/<br>(Decrease) to<br>Fund Balance | Fund<br>Balance     |  |
| SBCCD TOTAL                          | \$ (3,412,684) \$                          | 21,276,092      | \$ (5,033,023) \$                          | 16,243,069      | \$ (3,857,602) \$                          | 12,385,468          | \$ (433,927) \$                            | \$ 11,951,541       | \$ 431,249                                 | 12,382,790          | \$ 2,391,599                               | 14,774,389          |  |
| Fund Balance Percent                 |                                            | 20.13%          |                                            | 14.29%          |                                            | 10.70%              |                                            | 10.17%              |                                            | 10.37%              |                                            | 12.19%              |  |
| Average Monthly Expenses             | \$                                         | 8,806,936       | \$                                         | 9,469,325       | \$                                         | 9,646,308           | S                                          | \$ 9,794,378        | Ş                                          | 9,946,089           | Ş                                          | 10,100,524          |  |
| Months to Cover Monthly Expenditures |                                            | 2.4             |                                            | 1.7             |                                            | 1.3                 |                                            | 1.2                 |                                            | 1.2                 |                                            | 1.5                 |  |
| Minimum Fund Balance of 10%          | \$                                         | 10,568,323      | \$                                         | 11,363,190      | \$                                         | 11,575,570          | Ş                                          | 11,753,254          | Ş                                          | 5 11,935,307        | Ş                                          | 12,120,629          |  |
| Excess (Deficit) of 10% Goal         | \$                                         | 10,707,769      | \$                                         | 4,879,879       | \$                                         | 809,898             | Ş                                          | \$ 198,287          | Ş                                          | \$ 447,483          | Ş                                          | 2,653,761           |  |
|                                      |                                            |                 |                                            |                 |                                            |                     |                                            |                     |                                            |                     |                                            |                     |  |

#### 2018-19 Estimated Actuals

|       |                                                        | 2018-19 Estimated Actuals |               |               |               |  |  |  |  |
|-------|--------------------------------------------------------|---------------------------|---------------|---------------|---------------|--|--|--|--|
|       | Unrestricted General Fund                              |                           |               | District      |               |  |  |  |  |
|       | Multi-Year Forecast                                    |                           |               | Support       | SBCCD         |  |  |  |  |
|       |                                                        | SBVC                      | CHC           | Services      | Total         |  |  |  |  |
| Secti | ion A - State Base Revenue                             |                           |               |               |               |  |  |  |  |
| 1     | Base Allocation Revenue (medium and small colleges)    | \$ 4,570,724              | \$ 3,917,761  |               | \$8,488,485   |  |  |  |  |
| 2     | Credit FTES                                            | 9,920.03                  | 4,599.93      |               | 14,519.96     |  |  |  |  |
| 3     | Rate Per Credit FTES                                   |                           |               |               | \$3,727.00    |  |  |  |  |
| 4     | Total Credit FTES Funding                              | \$ 36,971,952             | \$ 17,143,939 |               | \$54,115,891  |  |  |  |  |
| 5     | Special Admit and CDCP (enhanced) FTES                 | 344.60                    | 73.90         |               | 418.50        |  |  |  |  |
| 6     | Rate Per Special Admit and CDCP (enhanced) FTES        |                           |               |               | \$5,457.00    |  |  |  |  |
| 7     | Total Special Admit and CDCP (enhanced) FTES Fundin    | \$ 1,880,482              | \$ 403,272    |               | \$2,283,755   |  |  |  |  |
| 8     | Non-Credit FTES                                        | 173.46                    | 90.48         |               | 263.94        |  |  |  |  |
| 9     | Rate Per Non-Credit FTES                               |                           |               |               | \$3,347.00    |  |  |  |  |
| 10    | Total Non-Credit FTES Funding                          | \$ 580,571                | \$ 302,837    |               | \$883,407     |  |  |  |  |
| 11    | Total SBCCD FTES                                       | 10,438.09                 | 4,764.31      |               | 15,202.40     |  |  |  |  |
| 12    | Supplemental Component (based on %)                    | 18,183                    | 5,997         |               | 24,180        |  |  |  |  |
| 13    | Rate Per Supplemental Component                        |                           |               |               | \$919         |  |  |  |  |
| 14    | Total Supplemental Component Funding                   | \$ 16,710,508             | \$ 5,510,912  |               | \$22,221,420  |  |  |  |  |
| 15    | Total Student Success Incentive Component Funding      | \$ 6,580,559              | \$ 2,870,541  |               | \$9,451,100   |  |  |  |  |
| 16    | Total State Base Revenue (sum of lines 1,4,7,10,14,15) | \$ 67,294,795             | \$ 30,149,262 |               | \$97,444,058  |  |  |  |  |
| 17    | State-Based Revenue Percent By College                 | 69.06%                    | 30.94%        |               |               |  |  |  |  |
| 18    | Calculated Revenue Shortfall Percent                   |                           |               |               | -2.13%        |  |  |  |  |
| 19    | Revenue Shortfall Amount                               | -\$1,433,641              | -\$642,297    |               | -\$2,075,938  |  |  |  |  |
| 20    | Adjusted State Base Revenue (line 16 + line 19)        | \$65,861,154              | \$29,506,965  | \$0           | \$95,368,120  |  |  |  |  |
| 21    | Proposed Base Allocation Increase                      |                           |               |               |               |  |  |  |  |
| 22    | Total State Revenue                                    | \$65,861,154              | \$29,506,965  | \$0           | \$95,368,120  |  |  |  |  |
| 23    | Change From Previous Year State Base Revenue           |                           |               |               |               |  |  |  |  |
| Secti | ion B - Other Revenue                                  |                           |               |               |               |  |  |  |  |
| 24    | Part-time Faculty Funding                              | \$409,719                 | \$183,561     |               | \$593,280     |  |  |  |  |
| 25    | Full-time Faculty Funding                              | \$469,458                 | \$210,325     |               | \$679,783     |  |  |  |  |
| 26    | Lottery Funding                                        | \$1,616,869               | \$724,386     |               | \$2,341,255   |  |  |  |  |
|       | Interest Income                                        | \$236,339                 | \$105,884     |               | \$342,223     |  |  |  |  |
| 28    | Other Campus Revenue Per Campus Projections            | \$1,021,533               | \$457,665     |               | \$1,479,198   |  |  |  |  |
| 29    | STRS/PERS Trust Interest Revenue                       | \$0                       | \$0           |               | \$0           |  |  |  |  |
| 30    | Other Revenue                                          | \$1,012,894               | \$453,795     |               | \$1,466,689   |  |  |  |  |
|       | Total Other Revenue                                    | \$4,766,812               | \$2,135,616   |               | \$6,902,428   |  |  |  |  |
|       | Total Revenue (line 22 + line 31)                      | \$70,627,966              | \$31,642,582  |               | \$102,270,548 |  |  |  |  |
| Secti | ion C - Site Expenses                                  |                           |               |               |               |  |  |  |  |
| 33    | 1000 - Academic Salaries                               | \$28,701,101              | \$13,058,605  | \$859,041     | \$42,618,747  |  |  |  |  |
| 34    | 2000 - Classified Salaries                             | \$10,933,314              | \$6,628,292   | \$9,264,559   | \$26,826,165  |  |  |  |  |
| 35    | 3000 - Benefits                                        | \$11,891,912              | \$6,150,585   | \$4,101,728   | \$22,144,224  |  |  |  |  |
| 36    | 4000 - Supplies                                        | \$604,710                 | \$202,066     | \$306,722     | \$1,113,499   |  |  |  |  |
| 37    | 5000 - Other Expenses and Services                     | \$4,425,277               | \$1,811,684   | \$3,772,707   | \$10,009,667  |  |  |  |  |
| 38    | 6000 - Capital Outlay                                  | \$1,241,396               | \$82,243      | \$860,749     | \$2,184,388   |  |  |  |  |
| 39    | 7000 - Other Outgo                                     | \$0                       | \$16,542      | \$770,000     | \$786,542     |  |  |  |  |
| 40    | Site Budgeted / Projected Actual Expenditures          | \$57,797,710              | \$27,950,017  | \$19,935,505  | \$105,683,231 |  |  |  |  |
| 41    | Percentage of Budget by Site                           | 54.69%                    | 26.45%        | 18.86%        |               |  |  |  |  |
| 42    | Shared Costs (District Support Services)               | \$13,767,445              | \$6,168,060   | -\$19,935,505 |               |  |  |  |  |
| 43    | Annual Excess/(Deficit) (line 32 - line 40 - line 42)  | -\$937,189                | -\$2,475,495  | \$0           | -\$3,412,684  |  |  |  |  |
| Secti | ion D - One-Time Adjustments & Fund Balance            |                           |               |               |               |  |  |  |  |
| 44    | FCC Legal Fees Reimbursement                           |                           |               |               |               |  |  |  |  |
| 46    | Annual Increase/(Decrease) to Fund Balance             |                           |               |               | -\$3,412,684  |  |  |  |  |
| 48    | Site Fund Balance July 1, Year Beginning               |                           |               |               | \$24,688,776  |  |  |  |  |
| 49    | Site Fund Balance June 30, Year Ending                 |                           |               |               | \$21,276,092  |  |  |  |  |
| 50    | Fund Balance Percentage (line 51 / line 40)            |                           |               |               | 20.13%        |  |  |  |  |
| 51    | Unrestricted Fund Balance                              |                           |               |               | \$21,276,092  |  |  |  |  |
|       |                                                        |                           |               |               |               |  |  |  |  |

|          | Unrestricted General Fund                              |                                   | 2019-20 Fin                                       | 0                           |                             |
|----------|--------------------------------------------------------|-----------------------------------|---------------------------------------------------|-----------------------------|-----------------------------|
|          | Multi-Year Forecast                                    |                                   |                                                   | District                    | SBCCD                       |
|          | Winti-rear Forecast                                    | SBVC                              | СНС                                               | Support<br>Services         | SBCCD<br>Total              |
| Secti    | on A - State Base Revenue                              |                                   |                                                   |                             |                             |
| 1        | Base Allocation Revenue (medium and small colleges)    | \$ 4,728,859                      | \$ 4,053,306                                      |                             | \$8,782,165                 |
| 2        | Credit FTES                                            | 10,140.27                         | 4,599.93                                          |                             | 14,740.20                   |
| 3        | Rate Per Credit FTES                                   |                                   |                                                   |                             | \$3,849.00                  |
| 4        | Total Credit FTES Funding                              | \$39,029,899                      | \$17,705,131                                      |                             | \$56,735,030                |
| 5        | Special Admit and CDCP (enhanced) FTES                 | 346.32                            | 74.27                                             |                             | 420.59                      |
| 6        | Rate Per Special Admit and CDCP (enhanced) FTES        |                                   |                                                   |                             | \$5,635.00                  |
| 7        | Total Special Admit and CDCP (enhanced) FTES Fundin    | \$1,951,530                       | \$418,509                                         |                             | \$2,370,039                 |
| 8        | Non-Credit FTES                                        | 174.33                            | 29.25                                             |                             | 203.58                      |
| 9        | Rate Per Non-Credit FTES                               |                                   |                                                   |                             | \$3,456.00                  |
| 10       | Total Non-Credit FTES Funding                          | \$602,475                         | \$101,102                                         |                             | \$703,577                   |
| 11       | Total SBCCD FTES                                       | 10,660.92                         | 4,703.45                                          |                             | 15,364.37                   |
| 12       | Supplemental Component (based on %)                    | 18,183                            | 5,997                                             |                             | 24,180                      |
| 13       | Rate Per Supplemental Component                        | • • • • • • •                     |                                                   |                             | \$951                       |
| 14       | Total Supplemental Component Funding                   | \$17,292,375                      | \$5,702,805                                       |                             | \$22,995,180                |
| 15       | Total Student Success Incentive Component Funding      | \$6,795,085                       | \$2,964,121                                       |                             | \$9,759,206                 |
| 16       | Total State Base Revenue (sum of lines 1,4,7,10,14,15) | \$ 70,400,224                     | \$ 30,944,972                                     |                             | \$101,345,196               |
| 17       | State-Based Revenue Percent By College                 | 69.47%                            | 30.53%                                            |                             |                             |
| 18       | Calculated Revenue Shortfall Percent                   |                                   |                                                   |                             | -1.00%                      |
|          | Revenue Shortfall Amount                               | -\$704,002                        | -\$309,450                                        |                             | -\$1,013,452                |
|          | Adjusted State Base Revenue (line 16 + line 19)        | \$69,696,222                      | \$30,635,522                                      | \$0                         | \$100,331,744               |
| 21       | •                                                      | <b>\$60,000,000</b>               | <b>*</b> ^^ ~~ ~~ ~~ ~~ ~~ ~~ ~~ ~~ ~~ ~~ ~~ ~~ ~ | <b>*</b> 0                  | ¢400.004.744                |
|          | Total State Revenue                                    | \$69,696,222                      | \$30,635,522                                      | \$0                         | \$100,331,744               |
| 23       | 0                                                      |                                   |                                                   |                             | \$4,963,625                 |
|          | on B - Other Revenue                                   | ¢000.754                          | ¢100 550                                          |                             | ¢220.204                    |
|          | Part-time Faculty Funding                              | \$228,751<br>\$472,217            | \$100,550<br>\$207,566                            |                             | \$329,301                   |
|          | Full-time Faculty Funding                              | \$1,569,979                       | \$690,096                                         |                             | \$679,783<br>\$2,260,075    |
| 26<br>27 | Lottery Funding<br>Interest Income                     |                                   |                                                   |                             |                             |
| 28       | Other Campus Revenue Per Campus Projections            | \$207,027<br>\$940,380            | \$91,000<br>\$413,351                             |                             | \$298,027<br>\$1,353,731    |
| 29       | STRS/PERS Trust Interest Revenue                       | \$1,424,048                       | \$625,952                                         |                             | \$2,050,000                 |
|          | Other Revenue                                          | \$900,426                         | \$395,790                                         |                             | \$1,296,216                 |
|          | Total Other Revenue                                    | \$5,742,828                       | \$2,524,305                                       | \$0                         | \$8,267,133                 |
|          | Total Revenue (line 22 + line 31)                      | \$75,439,050                      | \$33,159,827                                      |                             | \$108,598,878               |
|          | on C - Site Expenses                                   | φ <i>1</i> 0, <del>4</del> 00,000 | ψ00,100,021                                       | ψυ                          | φ100,000,070                |
| 33       | 1000 - Academic Salaries                               | \$30,485,870                      | \$14,807,358                                      | \$819,393                   | \$46,112,621                |
| 34       | 2000 - Classified Salaries                             | \$10,880,907                      | \$6,667,064                                       | \$9,655,283                 | \$27,203,255                |
| 35       | 3000 - Benefits                                        | \$12,990,907                      | \$6,957,123                                       | \$5,000,628                 | \$24,948,659                |
| 36       | 4000 - Supplies                                        | \$783,902                         | \$281,305                                         | \$383,414                   | \$1,448,621                 |
| 37       | 5000 - Other Expenses and Services                     | \$5,364,095                       | \$2,114,119                                       | \$5,142,163                 | \$12,620,377                |
| 38       | 6000 - Capital Outlay                                  | \$339,643                         | \$45,920                                          | \$86,750                    | \$472,313                   |
| 39       | 7000 - Other Outgo                                     | \$5,716                           | \$20,340                                          | \$800,000                   | \$826,056                   |
| 40       | Site Budgeted / Projected Actual Expenditures          | \$60,851,040                      | \$30,893,229                                      | \$21,887,631                | \$113,631,901               |
| 40       | Percentage of Budget by Site                           | <u> </u>                          |                                                   | <u> </u>                    | ψ113,031,901                |
|          | Shared Costs (District Support Services)               | \$15,204,412                      | \$6,683,219                                       | -\$21,887,631               |                             |
|          | Annual Excess/(Deficit) (line 32 - line 40 - line 42)  | -\$616,402                        | -\$4,416,621                                      | <u>-\$21,007,031</u><br>\$0 | -\$5,033,023                |
|          | on D - One-Time Adjustments & Fund Balance             | φ010, <del>4</del> 02             | φτ,ττο,ο2 Ι                                       | ψ                           | φ0,000,020                  |
| 44       | FCC Legal Fees Reimbursement                           |                                   |                                                   |                             |                             |
| 46       | Annual Increase/(Decrease) to Fund Balance             |                                   |                                                   |                             | -\$5,033,023                |
| 48       | Site Fund Balance July 1, Year Beginning               |                                   |                                                   |                             | \$21,276,092                |
| 49       | Site Fund Balance June 30, Year Ending                 |                                   |                                                   |                             | \$16,243,069                |
| 50       | Fund Balance Percentage (line 51 / line 40)            |                                   |                                                   |                             | 14.29%                      |
| 51       |                                                        |                                   |                                                   |                             | \$16,243,069                |
| -01      |                                                        |                                   |                                                   |                             | φ10 <u>,</u> <u></u> 10,000 |