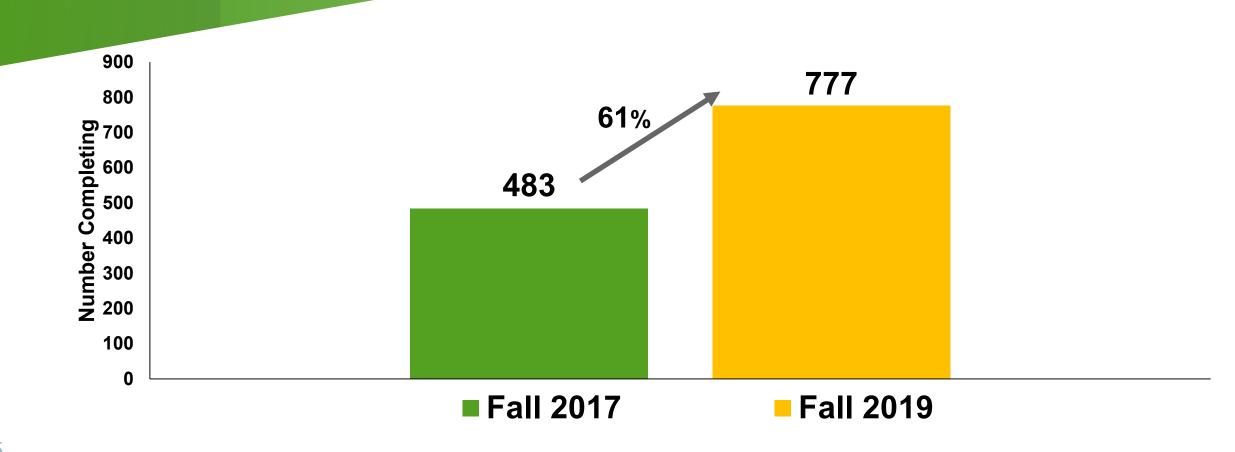

## Student Access and Achievement: Data Overview

Transfer-Level Math Placement: The percentage of students placing into transfer-level math has almost tripled from 29% to 86%.

Successful Completion of Transfer-Level Math Courses: The number of students successfully completing transfer-level math increased from 483 in Fall 2017 to 777 in Fall 2019, a 61% increase.