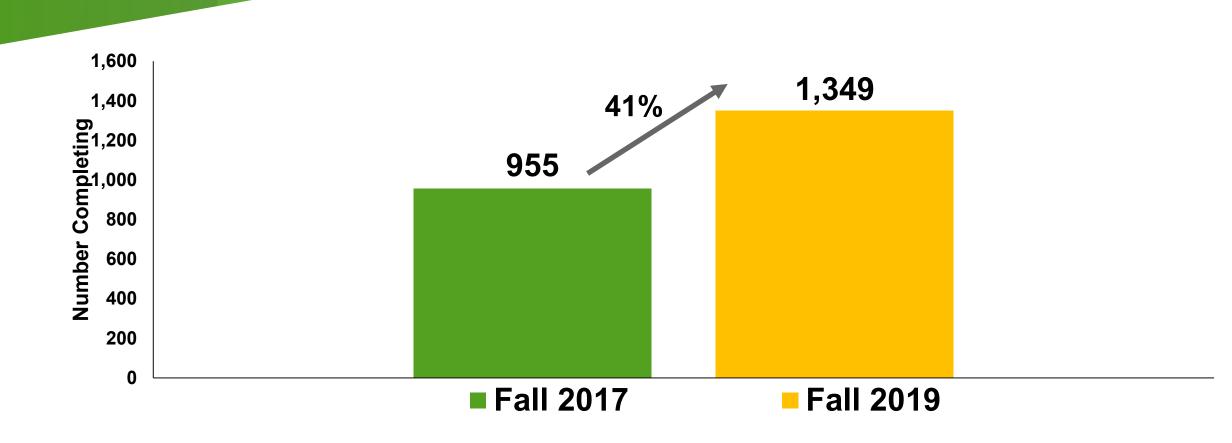

**Transfer-Level English Placement:** The percentage of students placing into transfer-level English has more than doubled from 45% to over 99%.

Successful Completion of Transfer-Level English Courses: The number of students successfully completing transfer-level English increased from 955 in Fall 2017 to 1,349 in Fall 2019, a 41% increase.