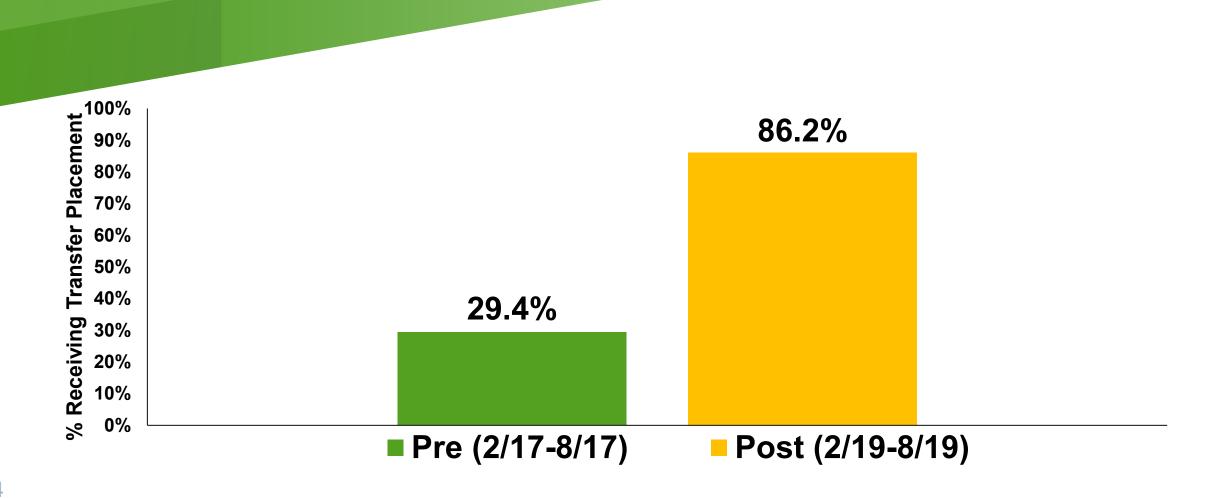

## Student Access and Achievement: Data Overview

Transfer-Level Math Placement: The percentage of students placing into transfer-level math has almost tripled from 29% to 86%.

Successful Completion of Transfer-Level Math Courses: The number of students successfully completing transfer-level math increased from 483 in Fall 2017 to 777 in Fall 2019, a 61% increase.