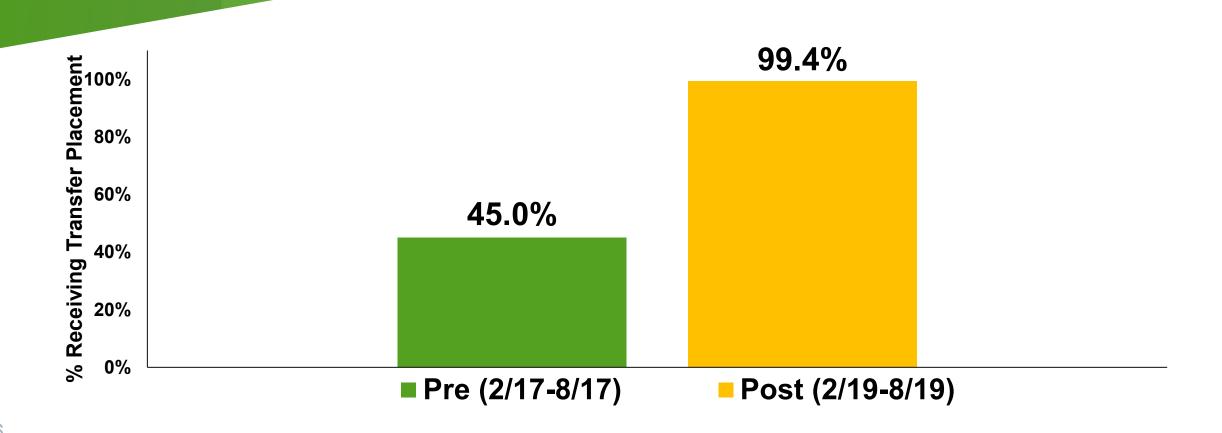

**Transfer-Level English Placement:** The percentage of students placing into transfer-level English has more than doubled from 45% to over 99%.

Successful Completion of Transfer-Level English Courses: The number of students successfully completing transfer-level English increased from 955 in Fall 2017 to 1,349 in Fall 2019, a 41% increase.