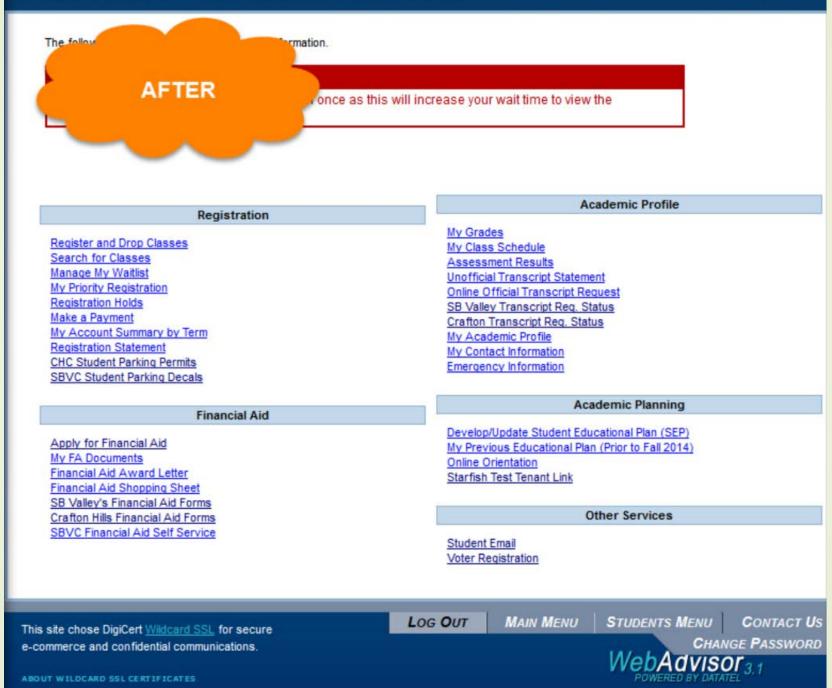

Step 5 – Select product and prepare for transition

| CURRENT STUDENTS - WEBADVISOR FOR STUDENTS N                                                                                                                                                                                                                                                                                                                                                                                                                 | AENU Welcome Roshiyo Urano!                                                                                                                                                                                                                                                                                                                                                                                  | CURRENT STUDENTS - WEBADVISOR FOR STUDENTS                                                                                                                                                                                                                                                                                                                                                                                                                                                                              | MENU Welcome Roshiyo Urano!                                                                                                                                                                                                                                                                                                                                                                                                                                                                  |
|--------------------------------------------------------------------------------------------------------------------------------------------------------------------------------------------------------------------------------------------------------------------------------------------------------------------------------------------------------------------------------------------------------------------------------------------------------------|--------------------------------------------------------------------------------------------------------------------------------------------------------------------------------------------------------------------------------------------------------------------------------------------------------------------------------------------------------------------------------------------------------------|-------------------------------------------------------------------------------------------------------------------------------------------------------------------------------------------------------------------------------------------------------------------------------------------------------------------------------------------------------------------------------------------------------------------------------------------------------------------------------------------------------------------------|----------------------------------------------------------------------------------------------------------------------------------------------------------------------------------------------------------------------------------------------------------------------------------------------------------------------------------------------------------------------------------------------------------------------------------------------------------------------------------------------|
| The following links may display confidential information.<br>IMPORTANT NOTICE:<br>Do NOT click on a link or button more than once as this will inc<br>webpage.                                                                                                                                                                                                                                                                                               | rease your wait time                                                                                                                                                                                                                                                                                                                                                                                         | AFTER once as this will inc                                                                                                                                                                                                                                                                                                                                                                                                                                                                                             | crease your wait time to view the                                                                                                                                                                                                                                                                                                                                                                                                                                                            |
| Harry Assessed                                                                                                                                                                                                                                                                                                                                                                                                                                               | Academic Profile                                                                                                                                                                                                                                                                                                                                                                                             |                                                                                                                                                                                                                                                                                                                                                                                                                                                                                                                         | Academic Profile                                                                                                                                                                                                                                                                                                                                                                                                                                                                             |
| User Account     Change Password     Contact Information     Emergency Information     Financial Aid     Apply for Financial Aid     Apply for Financial Aid     Amount     Financial Aid     Mathematical Aid Award Letter     Financial Aid Shopping Sheet     SB Valley's Financial Aid Forms     Crafton Hills Financial Aid Forms     NEW****SBVC Financial Aid Self Service***NEW     Communication     E-mail My Counselor(s)     Billing Information | My Grades     My Class Schedule     Assessment Results     Unofficial Transcript Statement     Online Official Transcript Request     SB Valley Transcript Req. Status     Crafton Transcript Req. Status     My Profile     Other Services     Student Email     Voter Registration     NSC Enrollment Verification     NSC Degree Verification     Library Catalog     Blackboard     CHC - Other Services | Registration     Registration     Search for Classes     Search for Classes     Manage My Waitlist     My Priority Registration     Registration Holds     Make a Payment     My Account Summary by Term     Registration Statement     CHC Student Parking Permits     SBVC Student Parking Decals     Financial Aid     My FA Documents     Financial Aid Award Letter     Financial Aid Shopping Sheet     SB Valley's Financial Aid Forms     Crafton Hills Financial Aid Forms     SB/C Financial Aid Self Service | My Grades     My Class Schedule     Assessment Results     Unofficial Transcript Statement     Online Official Transcript Req. status     SB Valley Transcript Req. Status     Crafton Transcript Req. Status     My Academic Profile     My Contact Information     Emergency Information     Develop/Update Student Educational Plan (SEP)     My Previous Educational Plan (Prior to Fall 2014)     Online Orientation     Starfish Test Tenant Link     Other Services     Student Email |
| <u>Make a Payment</u><br><u>My Account Summary by Term</u><br><u>Registration Statement</u>                                                                                                                                                                                                                                                                                                                                                                  | CHC Student Parking Permits<br>Online Orientation                                                                                                                                                                                                                                                                                                                                                            |                                                                                                                                                                                                                                                                                                                                                                                                                                                                                                                         | Student Email<br>Voter Registration                                                                                                                                                                                                                                                                                                                                                                                                                                                          |
| Registration     Schedule of Classes     Manage My Waitlist     Register and Drop Classes     My Priority Registration     Registration Holds/Blocks     Academic Planning     Develop/Update Student Educational Plan (SEP)     My Previous Educational Plan (Prior to Fall 2014)     E-mail My Counselor(s)                                                                                                                                                | SBVC Bookstore     SBVC Student Parking Decals     Online Orientation     Online Appointments     SBVC Fast Pass (A&R)     SBVC Online Apointments (Tutoring Center)     SBVC Online Apointments (Writing Center)     SBVC Online Apointments (Assessment Center)                                                                                                                                            | This site chose DigiCert <u>Wildcard SSL</u> for secure<br>e-commerce and confidential communications.<br>ABOUT WILDCARD SSL CERTIFICATES                                                                                                                                                                                                                                                                                                                                                                               | G OUT MAIN MENU STUDENTS MENU CONTACT US<br>CHANGE PASSWORD<br>WEDACTISOF 3.1<br>POWERED BY DATATEL                                                                                                                                                                                                                                                                                                                                                                                          |

| RENT STUDENTS - WEBADVISOR FOR STUDE                      | ENTS MENU Welcome Roshiyo U                                                           |  |
|-----------------------------------------------------------|---------------------------------------------------------------------------------------|--|
| The following links may display confidential information. |                                                                                       |  |
| IMPORTANT NOTICE:                                         |                                                                                       |  |
| Do NOT click on a link or button more than once as this   | s will increase your wait time BEFORE                                                 |  |
| webpage.                                                  |                                                                                       |  |
|                                                           |                                                                                       |  |
|                                                           | Academic Profile                                                                      |  |
| User Account                                              | He Carden                                                                             |  |
| Change Password                                           | My Grades<br>My Class Schedule                                                        |  |
| Contact Information                                       | Assessment Results                                                                    |  |
| Emergency Information                                     | Unofficial Transcript Statement                                                       |  |
|                                                           | Online Official Transcript Request                                                    |  |
| Financial Aid                                             | SB Valley Transcript Reg. Status                                                      |  |
| Apple for Elemental Aid                                   | Crafton Transcript Reg. Status<br>My Profile                                          |  |
| Apply for Financial Aid<br>My FA Documents                | INY FIONE                                                                             |  |
| Financial Aid Award Letter                                |                                                                                       |  |
| Financial Aid Shopping Sheet                              | Other Services                                                                        |  |
| SB Valley's Financial Aid Forms                           | Student Email                                                                         |  |
| Crafton Hills Financial Aid Forms                         | Voter Registration                                                                    |  |
| NEW***SBVC Financial Aid Self Service***NEW               | NSC Enrollment Verification                                                           |  |
|                                                           | NSC Degree Verification                                                               |  |
| Communication                                             | Library Catalog<br>Blackboard                                                         |  |
| E-mail My Counselor(s)                                    | Discribiolity                                                                         |  |
|                                                           | CHC - Other Services                                                                  |  |
| Billing Information                                       | Chc - Other Services                                                                  |  |
|                                                           | CHC Bookstore                                                                         |  |
| Make a Payment                                            | CHC Student Parking Permits                                                           |  |
| My Account Summary by Term                                | Online Orientation                                                                    |  |
| Registration Statement                                    |                                                                                       |  |
|                                                           | SBVC - Other Services                                                                 |  |
| Registration                                              | SBVC Bookstore                                                                        |  |
| Schedule of Classes                                       | SBVC Student Parking Decals                                                           |  |
| Manage My Waitlist                                        | Online Orientation                                                                    |  |
| Register and Drop Classes                                 |                                                                                       |  |
| My Priority Registration                                  | Online Appointments                                                                   |  |
| Registration Holds/Blocks                                 |                                                                                       |  |
|                                                           | SBVC Fast Pass (A&R)<br>SBVC Online Apointments (Tutoring Center)                     |  |
| Academic Planning                                         | SBVC Online Apointments (Tutoring Center)<br>SBVC Online Apointments (Writing Center) |  |
| Develop/Update Student Educational Plan (SEP)             | SBVC Online Apointments (Assessment Center)                                           |  |
| estere spare or adam caroutonar num (our                  |                                                                                       |  |
| My Previous Educational Plan (Prior to Fall 2014)         | $\leftarrow$ $[$                                                                      |  |

#### CURRENT STUDENTS - WEBADVISOR FOR STUDENTS MENU

Welcome Roshiyo Urano!