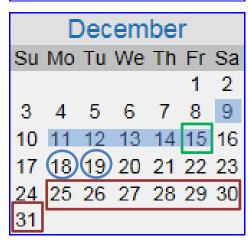

### Fall Semester 2017

Flex Days August 15-18, October 3, December 18-19

Instruction Begins August 21

Labor Day September 4

Veterans Day November 10

Thanksgiving Recess November 23-25

Final Exams December 9, 11-15

Fall Semester Ends December 15