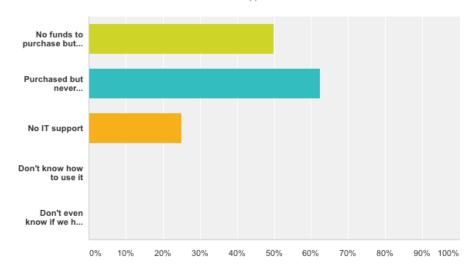

# Environmental Scan – Survey of CCC's Ed Plan/Degree Audit Systems

If not, why not? (Multiple choice, pick all that applies - you can skip to Question #13)

| Answer Choices       |                                                | Responses | ~ |
|----------------------|------------------------------------------------|-----------|---|
| ~                    | No funds to purchase but plan to in the future | 50.00%    | 4 |
| ~                    | Purchased but never implemented                | 62.50%    | 5 |
| ~                    | No IT support                                  | 25.00%    | 2 |
| ~                    | Don't know how to use it                       | 0.00%     | 0 |
| ~                    | Don't even know if we have one or not          | 0.00%     | 0 |
| Total Respondents: 8 |                                                |           |   |