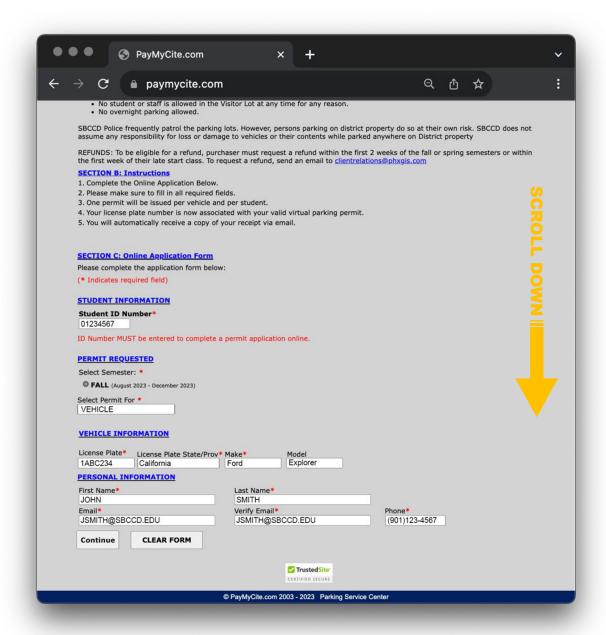

## STEP 2: REVIEW THE REGULATIONS & YOUR I.D. NUMBER

After logging in through the SBCCD Portal, you will be directed to the appropriate permit page for either employee/staff or student. Review the details and instructions in **SECTION A** and **SECTION B**.

Your I.D. Number should be prefilled.

### **STEP 3: INPUT VEHICLE INFORMATION**

Verify your selected permit information is correct and input your vehicle information.

Verify your ID Number and all Personal Information is correct.

When ready, click Continue.