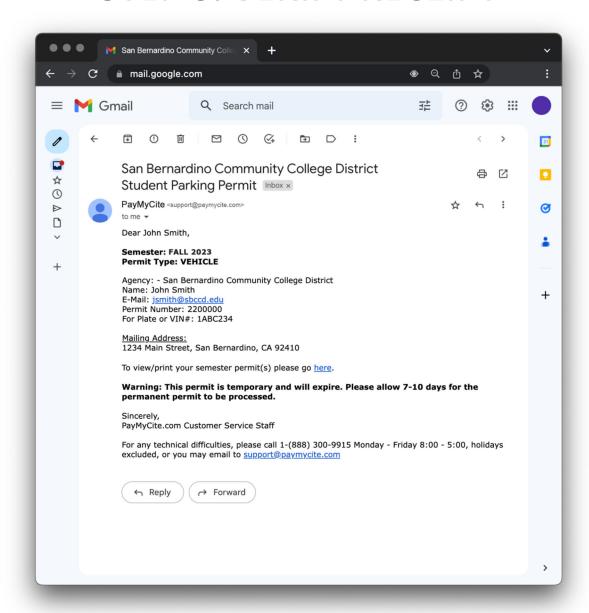

#### STEP 6: VERIFY RECEIPT

Check the email account you provided in your application to ensure you received a receipt. Your vehicle is now registered with a virtual parking permit. You may now park at San Bernardino Valley College and Crafton Hill College.