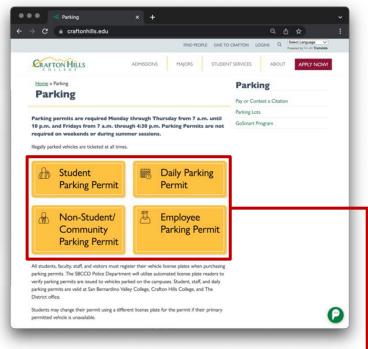

#### **CHC Parking**

#### FIRST:

• Click on the link for the type of **Permit** you need.