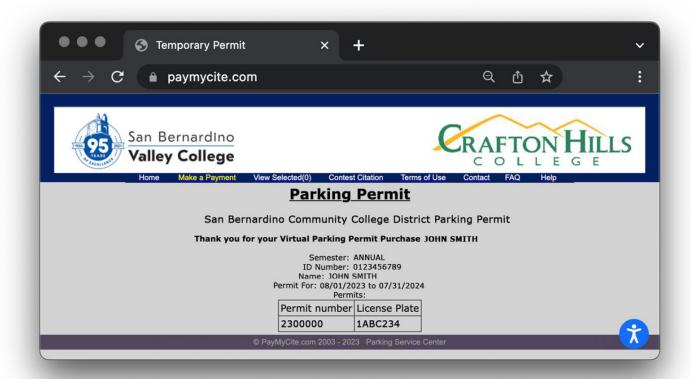

#### **STEP 5: CONFIRMATION**

After selecting Continue or submitting your payment, you will be directed to a confirmation page with your permit number. Your virtual parking permit has been registered with your vehicle and is valid for the time specified on the permit.