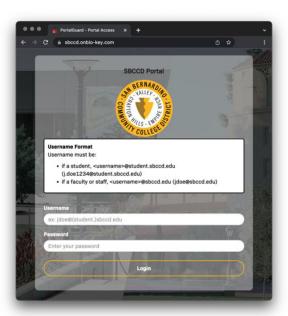

#### THEN:

If prompted, log in to the <u>SBCCD</u>
 <u>Portal</u> using your student or employee username and password.