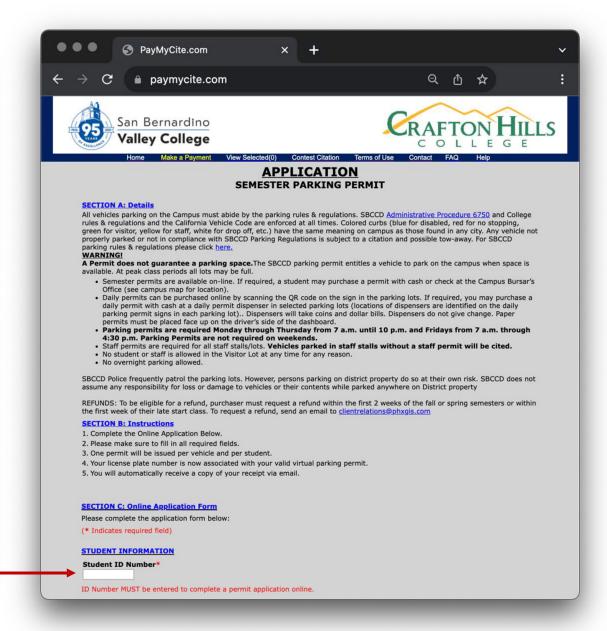

## STEP 2: REVIEW THE REGULATIONS & YOUR I.D. NUMBER

After logging in through the SBCCD Portal, you will be directed to the appropriate permit page for either employee/staff or student. Review the details and instructions in **SECTION A** and **SECTION B**.

Your I.D. Number should be prefilled.