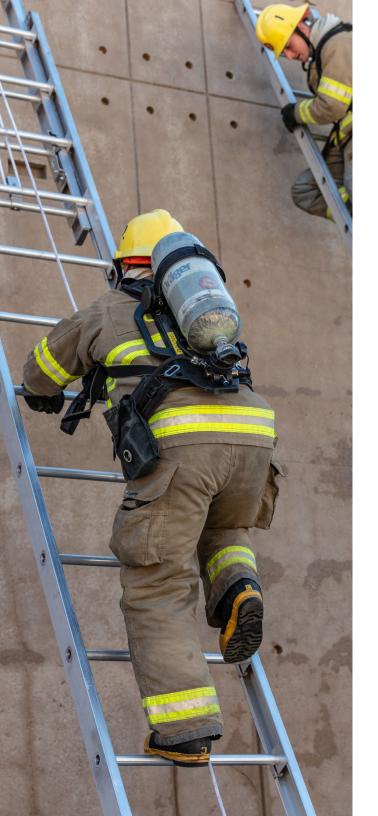

## Invitation to Join the Crafton Hills College **Fire Academy Alumni Association**

Support the Crafton Hills College Fire Academy and cadets through your Annual Membership

The Crafton Hills Fire Academy has launched an official Alumni Association to reengage our alumni with the College and foster camaraderie, leadership, and an opportunity to give back to the future of the fire service.

For members, that means:

- Invitations to fun events
- Staying in touch with old friends and networking with new friends
- Helping support future firefighters

Your support helps us endow permanent scholarships for Fire Cadets. Our goal for 2018-2019 is to raise \$10,000 to endow two scholarships for firefighters Chief Ed Kimbrough and Captain Jerry Wiencek. Your membership and any additional donations are tax deductible.