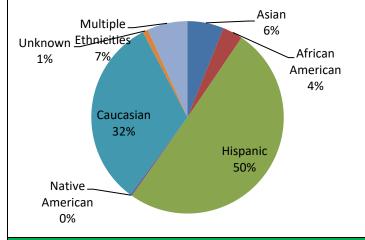

### Fall 2021 Student Ethnicity

### Fall 2021 Student Ethnicity

| Student Ethnicity    | #     | %    |
|----------------------|-------|------|
| Asian                | 315   | 6.1  |
| African American     | 175   | 3.4  |
| Hispanic             | 2,604 | 50.4 |
| Native American      | 14    | 0.3  |
| Caucasian            | 1,663 | 32.2 |
| Unknown              | 47    | 0.9  |
| Multiple Ethnicities | 349   | 6.8  |