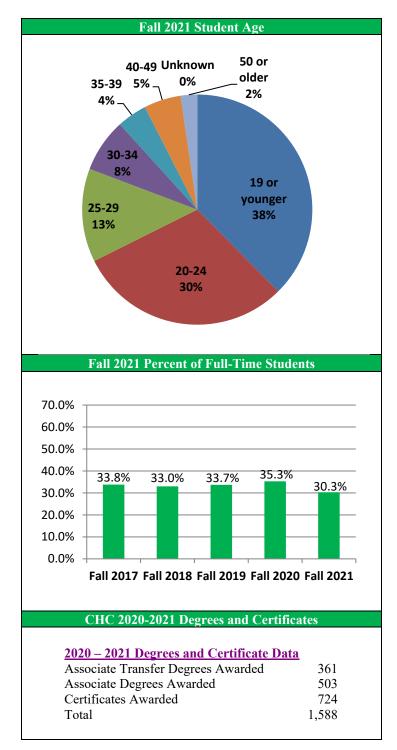

# Fall 2021 Semester CHC Credit Enrollment Data

| Fall 2021 Student Age              |       |      |  |
|------------------------------------|-------|------|--|
|                                    |       |      |  |
|                                    |       |      |  |
|                                    |       |      |  |
| Student Age                        | #     | %    |  |
| 19 or younger                      | 1,940 | 37.5 |  |
| 20-24                              | 1,549 | 30.0 |  |
| 25 – 29                            | 678   | 13.1 |  |
| 30 - 34                            | 390   | 7.5  |  |
| 35 - 39                            | 219   | 4.2  |  |
| 40 - 49                            | 271   | 5.2  |  |
| 50 or older                        | 119   | 2.3  |  |
| Unknown                            | 1     | 0.0  |  |
| Fall 2021 Mean Age                 |       | 24.3 |  |
| Fall 2021 Median Age               |       | 21   |  |
| Fall 2021 Most Frequent Age (Mode) |       | 18   |  |

#### Fall 2021 Full-Time/Part-Time Student Enrollment

| Full/Part-Time Status                                          | #     | %    |
|----------------------------------------------------------------|-------|------|
| Full-Time Students                                             | 1,564 | 30.3 |
| Part-Time Students                                             | 3,603 | 69.7 |
| Fall 2021 Mean Units                                           |       | 8.6  |
| Fall 2021 Median Units<br>Fall 2021 Most Frequent Units (Mode) |       | 8    |
|                                                                |       | 4    |