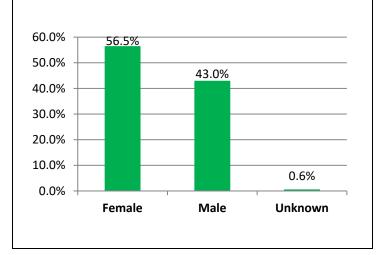

## Fall 2021 Student Gender

#### Fall 2021 Student Gender

| Student Gender | #     | %    |
|----------------|-------|------|
| Female         | 2,917 | 56.5 |
| Male           | 2,221 | 43.0 |
| Unknown        | 29    | 0.6  |

Prepared by Giovanni Sosa Date: 20211015 Chc-snapshot-fall2021.docx