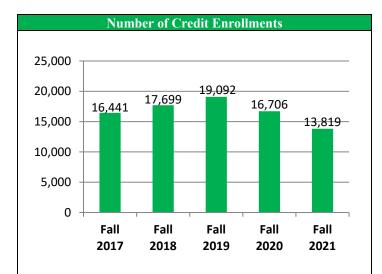

# Fall 2021 Semester CHC Credit Enrollment Data



### Fall 2021 Student Ethnicity



## Fall 2021 Student Gender





### Fall 2021 Student Ethnicity

| Student Ethnicity    | #     | %    |
|----------------------|-------|------|
| Asian                | 315   | 6.1  |
| African American     | 175   | 3.4  |
| Hispanic             | 2,604 | 50.4 |
| Native American      | 14    | 0.3  |
| Caucasian            | 1,663 | 32.2 |
| Unknown              | 47    | 0.9  |
| Multiple Ethnicities | 349   | 6.8  |

#### Fall 2021 Student Gender

| Student Gender | #     | %    |
|----------------|-------|------|
| Female         | 2,917 | 56.5 |
| Male           | 2,221 | 43.0 |
| Unknown        | 29    | 0.6  |

Prepared by Giovanni Sosa Date: 20211015 Chc-snapshot-fall2021.docx



# Fall 2021 Semester CHC Credit Enrollment Data



| Fall 2021 Student Age              |       |      |  |
|----------------------