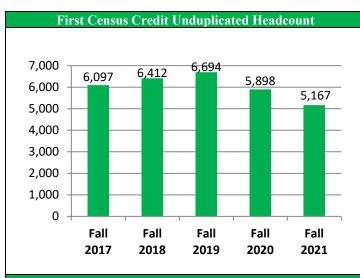

# Fall 2021 Semester CHC Credit Enrollment Data



### Fall 2021 Student Ethnicity



## Fall 2021 Student Gender





### Fall 2021 Student Ethnicity

| Student Ethnicity    | #     | %    |
|----------------------|-------|------|
| Asian                | 315   | 6.1  |
| African American     | 175   | 3.4  |
| Hispanic             | 2,604 | 50.4 |
| Native American      | 14    | 0.3  |
| Caucasian            | 1,663 | 32.2 |
| Unknown              | 47    | 0.9  |
| Multiple Ethnicities | 349   | 6.8  |

#### Fall 2021 Student Gender

| Student Gender | #     | %    |
|----------------|-------|------|
| Female         | 2,917 | 56.5 |
| Male           | 2,221 | 43.0 |
| Unknown        | 29    | 0.6  |

Prepared by Giovanni Sosa Date: 20211015 Chc-snapshot-fall2021.docx



# Fall 2021 Semester CHC Credit Enrollment Data



| Fall 2021