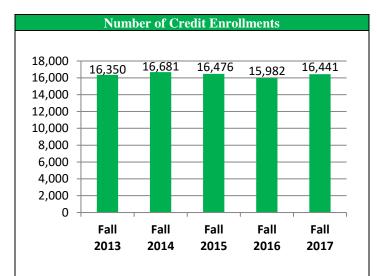

# Fall 2017 Semester CHC Credit Enrollment Data





### Fall 2017 Student Gender





### Fall 2017 Student Ethnicity

| Student Ethnicity | #     | %    |
|-------------------|-------|------|
| Asian             | 356   | 5.8  |
| African American  | 519   | 8.5  |
| Hispanic          | 2,854 | 46.8 |
| Native American   | 81    | 1.3  |
| Caucasian         | 2,263 | 37.1 |
| Unknown           | 24    | 0.4  |

#### Fall 2017 Student Gender

| Student Gender | #     | %    |
|----------------|-------|------|
| Female         | 3,322 | 54.5 |
| Male           | 2,759 | 45.3 |
| Unknown        | 16    | 0.3  |

Prepared by Keith Wurtz Date: 20170907 Chc-snapshot-fall2017.docx 20170905\_CensusEnrollments.sav



## Fall 2017 Semester CHC Credit Enrollment Data



| Fall 2017 Student Age              |       |      |  |
|------------------------------------|-------|------|--|