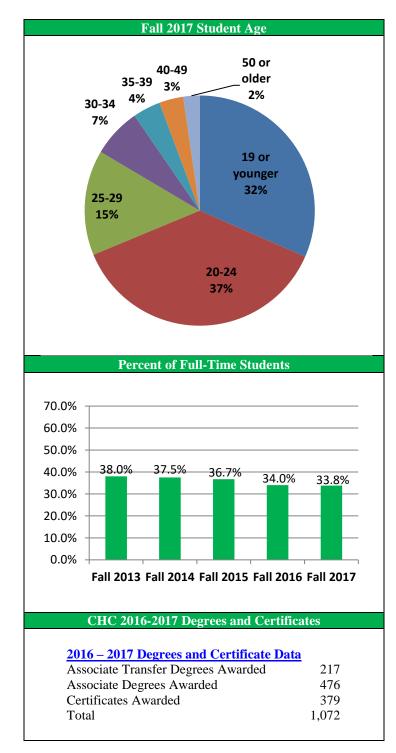

## Fall 2017 Semester CHC Credit Enrollment Data

| Fall 2017 Student Age              |       |      |  |
|------------------------------------|-------|------|--|
|                                    |       |      |  |
|                                    |       |      |  |
|                                    |       |      |  |
| Student Age                        | #     | %    |  |
| 19 or younger                      | 1,928 | 31.6 |  |
| 20 - 24                            | 2,266 | 37.2 |  |
| 25 – 29                            | 900   | 14.8 |  |
| 30 - 34                            | 418   | 6.9  |  |
| 35 – 39                            | 238   | 3.9  |  |
| 40 - 49                            | 209   | 3.4  |  |
| 50 or older                        | 138   | 2.3  |  |
| Fall 2017 Mean Age                 |       | 24.1 |  |
| Fall 2017 Median Age               |       | 21   |  |
| Fall 2017 Most Frequent Age (Mode) |       | 18   |  |

#### Fall 2017 Full-Time/Part-Time Student Enrollment

| Full/Part-Time Status                                          | #     | %    |
|----------------------------------------------------------------|-------|------|
| Full-Time Students                                             | 2,058 | 33.8 |
| Part-Time Students                                             | 4,039 | 66.2 |
| Fall 2017 Mean Units                                           |       | 9.0  |
| Fall 2017 Median Units<br>Fall 2017 Most Frequent Units (Mode) |       | 9    |
|                                                                |       | 3    |