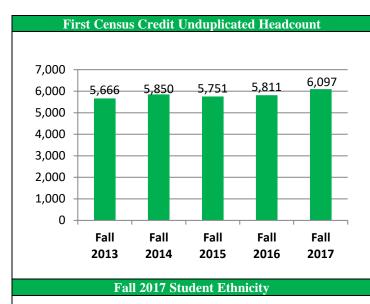

# Fall 2017 Semester CHC Credit Enrollment Data





### Fall 2017 Student Gender





### Fall 2017 Student Ethnicity

| Student Ethnicity | #     | %    |
|-------------------|-------|------|
| Asian             | 356   | 5.8  |
| African American  | 519   | 8.5  |
| Hispanic          | 2,854 | 46.8 |
| Native American   | 81    | 1.3  |
| Caucasian         | 2,263 | 37.1 |
| Unknown           | 24    | 0.4  |

#### Fall 2017 Student Gender

| Student Gender | #     | %    |
|----------------|-------|------|
| Female         | 3,322 | 54.5 |
| Male           | 2,759 | 45.3 |
| Unknown        | 16    | 0.3  |

Prepared by Keith Wurtz Date: 20170907 Chc-snapshot-fall2017.docx 20170905\_CensusEnrollments.sav



## Fall 2017 Semester CHC Credit Enrollment Data



| Fall 2017 Student Age              |       |      |  |
|-------------------