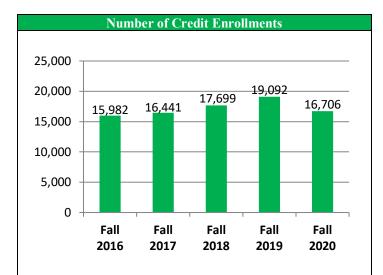

# Fall 2020 Semester CHC Credit Enrollment Data





## Fall 2020 Student Gender





### Fall 2020 Student Ethnicity

| Student Ethnicity    | #     | %    |
|----------------------|-------|------|
| Asian                | 346   | 5.9  |
| African American     | 220   | 3.7  |
| Hispanic             | 2,915 | 49.4 |
| Native American      | 14    | 0.2  |
| Caucasian            | 1,881 | 31.9 |
| Unknown              | 86    | 1.5  |
| Multiple Ethnicities | 436   | 7.4  |

### Fall 2020 Student Gender

| Student Gender | #     | %    |
|----------------|-------|------|
| Female         | 3,353 | 56.8 |
| Male           | 2,534 | 43.0 |
| Unknown        | 11    | 0.2  |

Prepared by Giovanni Sosa Date: 20201104 Chc-snapshot-fall2020.docx



## Fall 2020 Semester CHC Credit Enrollment Data



| Fall 2020 Student Age              |       |      |  |
|----------------------