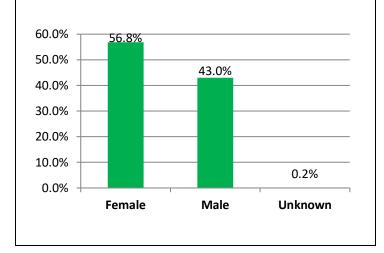

### Fall 2020 Student Gender

| Student Gender | #     | %    |
|----------------|-------|------|
| Female         | 3,353 | 56.8 |
| Male           | 2,534 | 43.0 |
| Unknown        | 11    | 0.2  |

Prepared by Giovanni Sosa Date: 20201104 Chc-snapshot-fall2020.docx