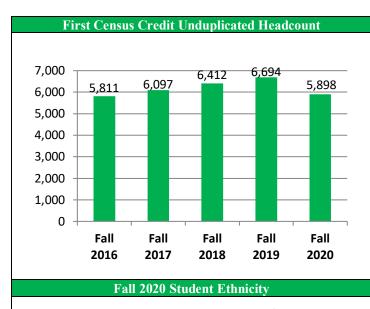

# Fall 2020 Semester CHC Credit Enrollment Data





## Fall 2020 Student Gender





### Fall 2020 Student Ethnicity

| Student Ethnicity    | #     | %    |
|----------------------|-------|------|
| Asian                | 346   | 5.9  |
| African American     | 220   | 3.7  |
| Hispanic             | 2,915 | 49.4 |
| Native American      | 14    | 0.2  |
| Caucasian            | 1,881 | 31.9 |
| Unknown              | 86    | 1.5  |
| Multiple Ethnicities | 436   | 7.4  |

### Fall 2020 Student Gender

| Student Gender | #     | %    |
|----------------|-------|------|
| Female         | 3,353 | 56.8 |
| Male           | 2,534 | 43.0 |
| Unknown        | 11    | 0.2  |

Prepared by Giovanni Sosa Date: 20201104 Chc-snapshot-fall2020.docx



## Fall 2020 Semester CHC Credit Enrollment Data



| Fall 2020 Student Age              |