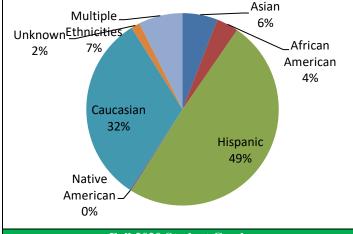

### Fall 2020 Student Ethnicity

| Student Ethnicity    | #     | %    |
|----------------------|-------|------|
| Asian                | 346   | 5.9  |
| African American     | 220   | 3.7  |
| Hispanic             | 2,915 | 49.4 |
| Native American      | 14    | 0.2  |
| Caucasian            | 1,881 | 31.9 |
| Unknown              | 86    | 1.5  |
| Multiple Ethnicities | 436   | 7.4  |