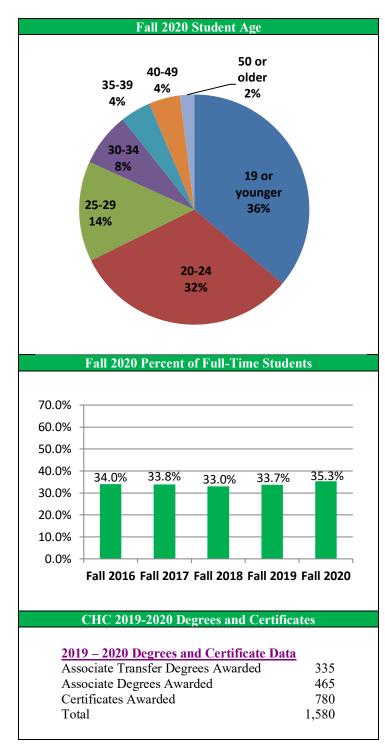

## Fall 2020 Semester CHC Credit Enrollment Data

| Fall 2020 Student Age              |       |      |  |
|------------------------------------|-------|------|--|
|                                    |       |      |  |
|                                    |       |      |  |
|                                    |       |      |  |
| Student Age                        | #     | %    |  |
| 19 or younger                      | 2,131 | 36.1 |  |
| 20 - 24                            | 1,865 | 31.6 |  |
| 25 – 29                            | 832   | 14.1 |  |
| 30 - 34                            | 440   | 7.5  |  |
| 35 – 39                            | 255   | 4.3  |  |
| 40 - 49                            | 258   | 4.4  |  |
| 50 or older                        | 117   | 2.0  |  |
| Fall 2019 Mean Age                 |       | 24.1 |  |
| Fall 2019 Median Age               |       | 21   |  |
| Fall 2019 Most Frequent Age (Mode) |       | 18   |  |

### Fall 2020 Full-Time/Part-Time Student Enrollment

| <b>Full/Part-Time Status</b> | #     | <b>%</b> |
|------------------------------|-------|----------|
| Full-Time Students           | 2,080 | 35.3     |
| Part-Time Students           | 3,818 | 64.7     |
| Fall 2020 Mean Units         | 9.2   |          |
| Fall 2020 Median Units       | 9     |          |
| Fall 2020 Most Frequent Un   | 4     |          |