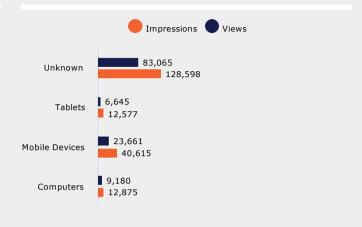

## YouTube Performance

\$3,238.06

Cost **12.65%**  194,665

Impressions **12.26%** 

122,551

Views **18.65%**  62.95%

View rate **5.69%** 

69

## YouTube Performance

| Device Type    | 25%    | 50%    | 75%    | 100%   |
|----------------|--------|--------|--------|--------|
| Computers      | 96.57% | 84.10% | 76.49% | 71.05% |
| Mobile Devices | 97.32% | 75.20% | 64.74% | 58.63% |
| Tablets        | 97.00% | 73.76% | 59.94% | 51.84% |
| Unknown        | 98.64% | 79.08% | 69.79% | 65.01% |