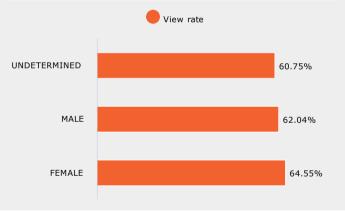

| Gender    | 25%    | 50%    | 75%    | 100%   |
|-----------|--------|--------|--------|--------|
| FEMALE    | 98.60% | 80.10% | 70.15% | 64.68% |
| MALE      | 97.90% | 77.18% | 67.61% | 62.38% |
| UNDETERMI | 94.34% | 78.82% | 68.22% | 62.67% |