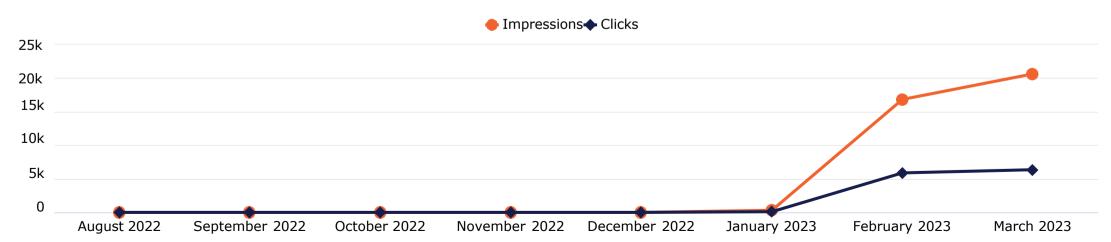

## PPC Performance

|                                | Dudast         | D-+-                 |                                                                                                            | Clialea                                                                                         | Click Through |                                                                    | C-II-                                                 | Apply Button                                                                                   | Total                   | M/sh Freedo                                                                | Average Cost                                                 |
|--------------------------------|----------------|----------------------|------------------------------------------------------------------------------------------------------------|-------------------------------------------------------------------------------------------------|---------------|--------------------------------------------------------------------|-------------------------------------------------------|------------------------------------------------------------------------------------------------|-------------------------|----------------------------------------------------------------------------|--------------------------------------------------------------|
|                                | Budget         | Date                 | Impressions                                                                                                | Clicks                                                                                          | Rate          | CPC                                                                | Calls                                                 | Clicked                                                                                        | Leads                   | Web Events                                                                 | Per Contact                                                  |
| Crafton Hills College PPC 2023 | Monthly Budget | Date<br>Campaign Ran | Number of times<br>text ad is shown<br>when a search is<br>being done on a<br>search engine like<br>Google | Number of times a<br>person has clicked<br>on the text ad,<br>generating a visit<br>to the site | Average click | Average cost<br>per click across<br>all keywords<br>and publishers | Number of calls<br>generated from<br>the PPC campaign | Total clicks on the "apply now button" as a contact since we can't track the final fom submits | Calls + Form<br>Submits | Total visits to<br>specific pages<br>we are tracking<br>(summary<br>below) | Average cost per<br>contact (calls, end<br>form submissions) |
|                                | \$3,841.00     | Feb-23               | 15,196                                                                                                     | 5,386                                                                                           | 35.44         | \$0.71                                                             | 77                                                    | 247                                                                                            | 324                     | 1,129                                                                      | \$11.85                                                      |
|                                | \$3,841.00     | Mar-23               | 22,863                                                                                                     | 7,200                                                                                           | 31.49         | \$0.53                                                             | 76                                                    | 387                                                                                            | 463                     | 1,592                                                                      | \$8.30                                                       |