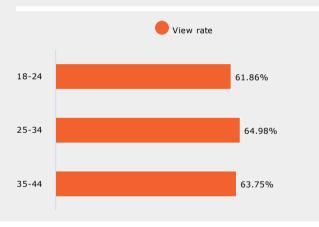

## YouTube Performance

\$3,238.06

Cost **12.65%**  194,665

Impressions **12.26%** 

122,551

Views **18.65%**  62.95%

View rate **5.69%** 

69

| Age Range | 25%    | 50%    | 75%    | 100%   |  |
|-----------|--------|--------|--------|--------|--|
| 18-24     | 98.30% | 77.28% | 67.46% | 62.25% |  |
| 25-34     | 97.79% | 79.77% | 70.36% | 65.07% |  |
| 35-44     | 97.98% | 79.38% | 69.57% | 63.93% |  |
|           |        |        |        |        |  |