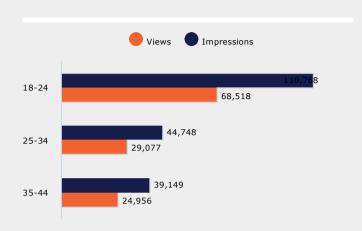

## YouTube Performance

\$3,238.06

Cost **12.65%**  194,665

Impressions **12.26%** 

122,551

Views **18.65%**  62.95%

View rate **5.69%** 

69

| Age Range | 25%    | 50%    | 75%    | 100%   |  |
|-----------|--------|--------|--------|--------|--|
| 18-24     | 98.30% | 77.28% | 67.46% | 62.25% |  |
| 25-34     | 97.79% | 79.77% | 70.36% | 65.07% |  |
| 35-44     | 97.98% | 79.38% | 69.57% | 63.93% |  |
|           |        |        |        |        |  |