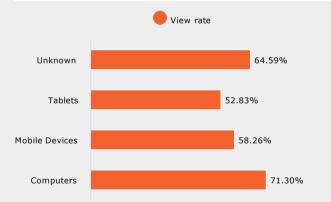

## YouTube Performance

| Device Type    | 25%    | 50%    | 75%    | 100%   |
|----------------|--------|--------|--------|--------|
| Computers      | 96.57% | 84.10% | 76.49% | 71.05% |
| Mobile Devices | 97.32% | 75.20% | 64.74% | 58.63% |
| Tablets        | 97.00% | 73.76% | 59.94% | 51.84% |
| Unknown        | 98.64% | 79.08% | 69.79% | 65.01% |