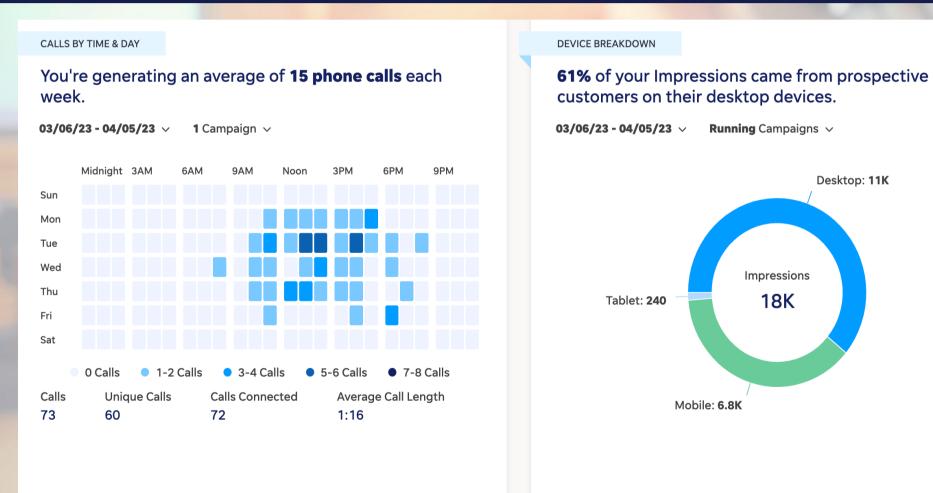

## PPC Performance

|                                | Dudast         | D-+-                 |                                                                                                            | Clialea                                                                                         | Click Through |                                                                    | C-II-                                                 | Apply Button                                                                                   | Total                   | M/sh Freedo                                                                | Average Cost                                                 |
|--------------------------------|----------------|----------------------|------------------------------------------------------------------------------------------------------------|-------------------------------------------------------------------------------------------------|---------------|--------------------------------------------------------------------|-------------------------------------------------------|------------------------------------------------------------------------------------------------|-------------------------|----------------------------------------------------------------------------|--------------------------------------------------------------|
|                                | Budget         | Date                 | Impressions                                                                                                | Clicks                                                                                          | Rate          | CPC                                                                | Calls                                                 | Clicked                                                                                        | Leads                   | Web Events                                                                 | Per Contact                                                  |
| Crafton Hills College PPC 2023 | Monthly Budget | Date<br>Campaign Ran | Number of times<br>text ad is shown<br>when a search is<br>being done on a<br>search engine like<br>Google | Number of times a<br>person has clicked<br>on the text ad,<br>generating a visit<br>to the site | Average click | Average cost<br>per click across<br>all keywords<br>and publishers | Number of calls<br>generated from<br>the PPC campaign | Total clicks on the "apply now button" as a contact since we can't track the final fom submits | Calls + Form<br>Submits | Total visits to<br>specific pages<br>we are tracking<br>(summary<br>below) | Average cost per<br>contact (calls, end<br>form submissions) |
|                                | \$3,841.00     | Feb-23               | 15,196                                                                                                     | 5,386                                                                                           | 35.44         | \$0.71                                                             | 77                                                    | 247                                                                                            | 324                     | 1,129                                                                      | \$11.85                                                      |
|                                | \$3,841.00     | Mar-23               | 22,863                                                                                                     | 7,200                                                                                           | 31.49         | \$0.53                                                             | 76                                                    | 387                                                                                            | 463                     | 1,592                                                                      | \$8.30                                                       |

# Display Performance

| Campaign Name                            | Impressions | Clicks | СРМ    | Calls | Spend      |
|------------------------------------------|-------------|--------|--------|-------|------------|
| Targeted Display   Crafton Hills College | 350,558     | 595    | \$8.28 | 6     | \$2,900.91 |
| Total                                    | 350,558     | 595    | \$8.28 | 6     | \$2,900.91 |