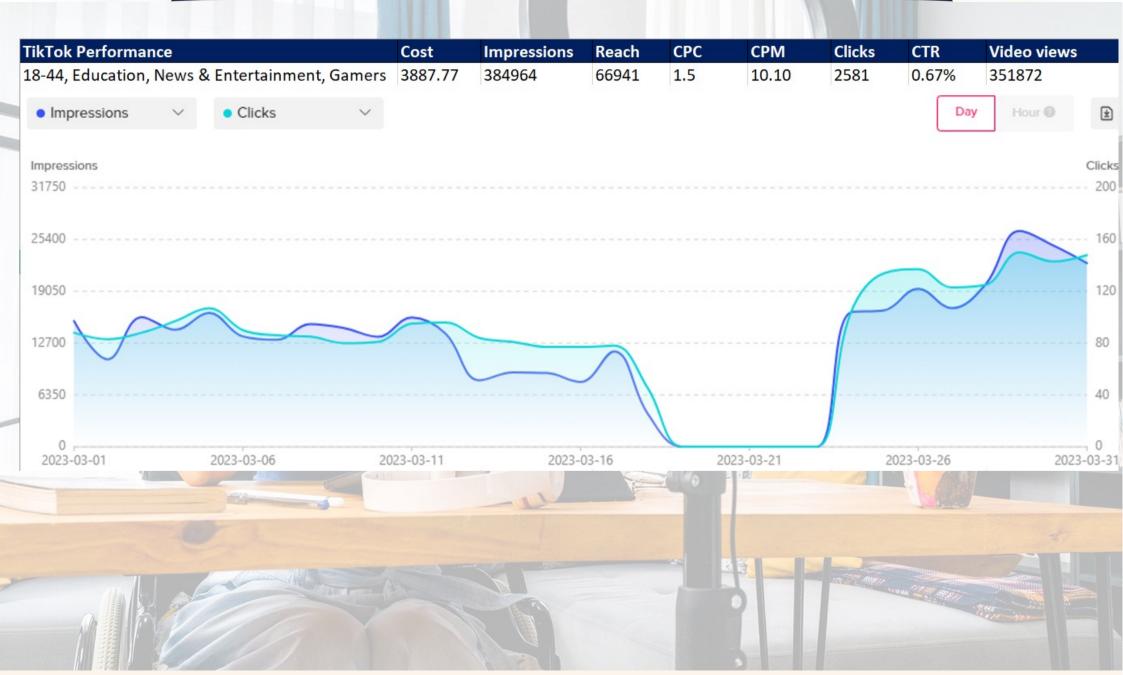

49% | 71.05% |
| Mobile Devices | 97.32% | 75.20% | 64.74% | 58.63% |
| Tablets        | 97.00% | 73.76% | 59.94% | 51.84% |
| Unknown        | 98.64% | 79.08% | 69.79% | 65.01% |

| Age Range | 25%    | 50%    | 75%    | 100%   |  |
|-----------|--------|--------|--------|--------|--|
| 18-24     | 98.30% | 77.28% | 67.46% | 62.25% |  |
| 25-34     | 97.79% | 79.77% | 70.36% | 65.07% |  |
| 35-44     | 97.98% | 79.38% | 69.57% | 63.93% |  |
|           |        |        |        |        |  |

| Gender    | 25%    | 50%    | 75%    | 100%   |
|-----------|--------|--------|--------|--------|
| FEMALE    | 98.60% | 80.10% | 70.15% | 64.68% |
| MALE      | 97.90% | 77.18% | 67.61% | 62.38% |
| UNDETERMI | 94.34% | 78.82% | 68.22% | 62.67% |

# TIKTOK



## **interact**

REACH

## TIKTOK







# Thank You