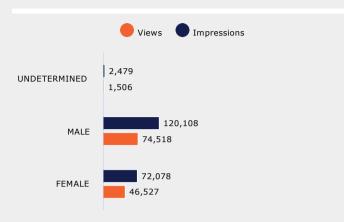

## YouTube Performance

\$3,238.06

Cost **12.65%**  194,665

Impressions **12.26%** 

122,551

Views **18.65%**  62.95%

View rate **5.69%** 

69

| Gender    | 25%    | 50%    | 75%    | 100%   |
|-----------|--------|--------|--------|--------|
| FEMALE    | 98.60% | 80.10% | 70.15% | 64.68% |
| MALE      | 97.90% | 77.18% | 67.61% | 62.38% |
| UNDETERMI | 94.34% | 78.82% | 68.22% | 62.67% |