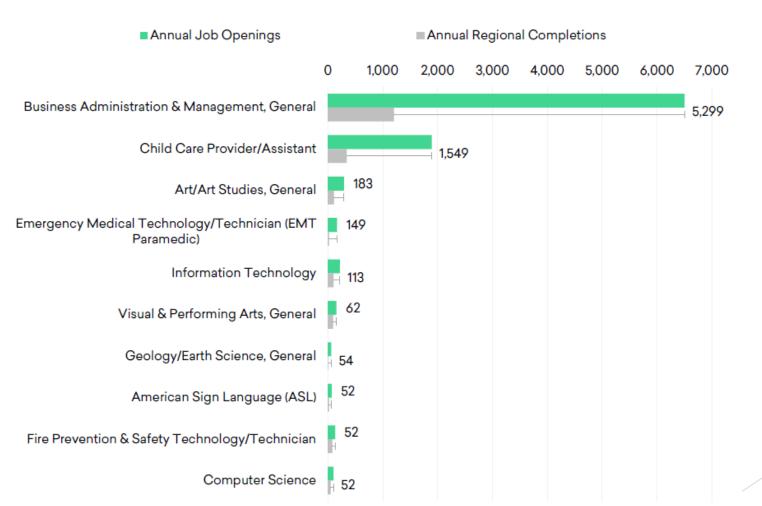

Business Administration and Child Care Provider have a gap or surplus larger than 500 between annual job openings and regional completions indicating an area for consideration for **Degree** program development