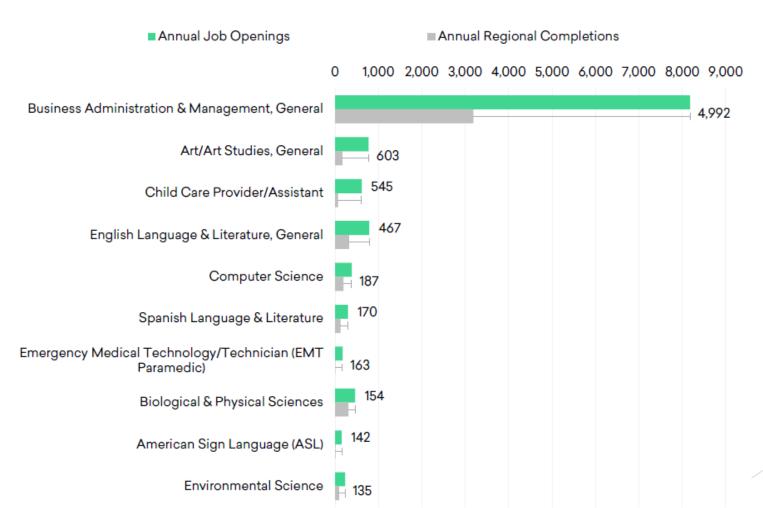

Business Administration, Art, and Child Care Provider have a gap or surplus larger than 500 between annual job openings and regional completions indicating an area for consideration for **Transfer Degree** program development