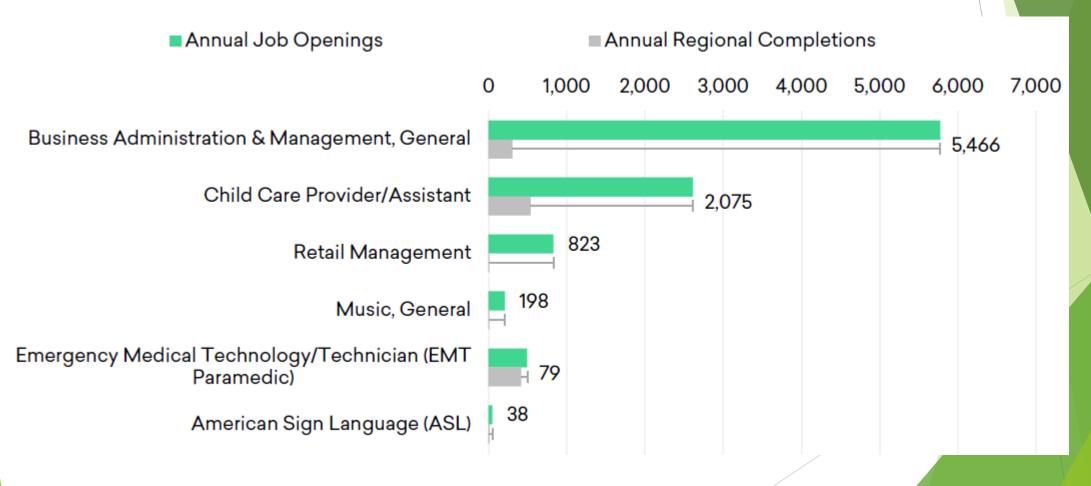

 Analyzed how well Crafton's program offerings satisfy regional workforce demand

Offers recommendations for new program development

Business Administration, Child Care Provider, and Retail Management all have a gap or surplus larger than 500 between annual job openings and regional completions indicating an area for consideration for **Certificate** program development