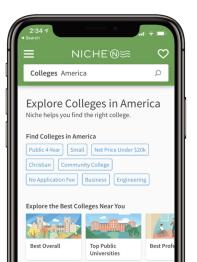

# Niche is Where Students Choose Their School

**30** million uniques researching institutions on

# Search

87M

Views for

institutions

across the U.S.

Customized search tools to focus on what's important to the student

#### Compare

Detailed profiles of all U.S colleges and grad schools, 140M reviews + ratings

Apply Students build their

list (5+ schools) to streamline the process

NICHE® Modern Enrollment Marketing

> **178** Qualified inquiries in 2019