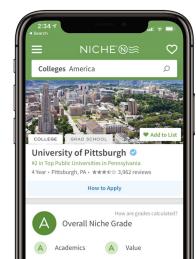

#### Compare

Detailed profiles of all U.S colleges and grad schools, 140M reviews + ratings

Apply Students build their

list (5+ schools) to streamline the process

NICHE® Modern Enrollment Marketing

> **178** Qualified inquiries in 2019