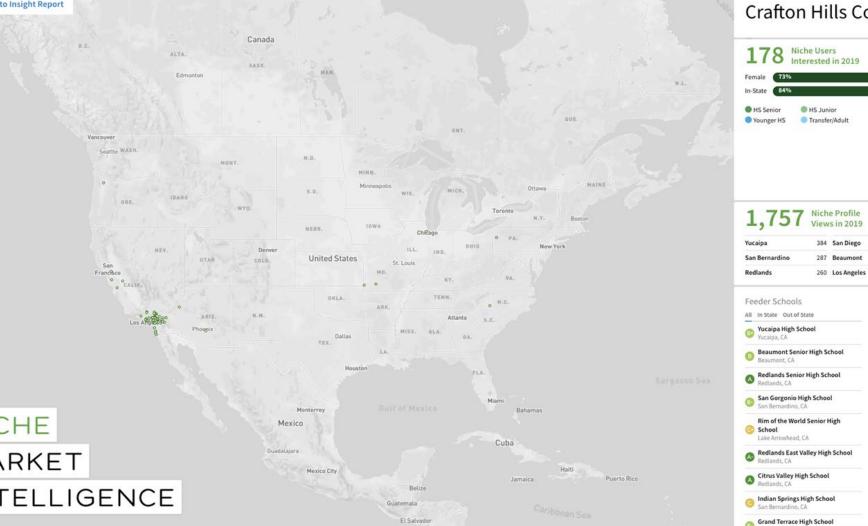

#### From 1/1/2020 -9/30/2020 Crafton Hills College had 750 Views

**486+** Reviews of Crafton Hills College

### Your Traction on Niche in 2019

1,757 views of your Niche Profile

#### **Top Cities**

- 1. Yucaipa 2. San Bernardino
- 3. Redlands

1.Nursing 2. Psychology 3. Medical Assistants & Technicians

**Top Majors** 

Niche profile

your.edu

referral clicks to

# **Top Feeder HS**

178

- 1. Yucaipa High School
- 2. Beaumont Senior High School
- 3. Redlands Senior High School

prospective students raised their

hand to be connected to you

### **Crafton Hills College**

16%

Intended Majors

Medical Assistants and Techn

**Business and Management** 

233 Riverside

230 Banning

198 Colton