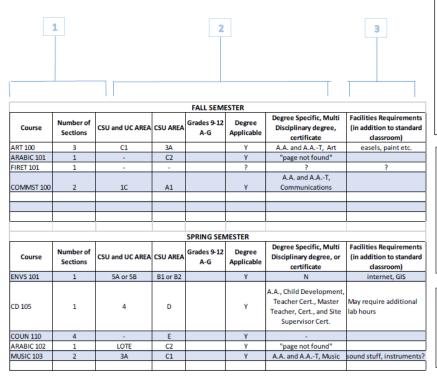

#### **Scheduling:**

Enrollment management

FTES: Funding-Time-Efficiency-Success

Block scheduling

Time blocks

Section numbers

Room assignments

Room priorities

Productivity and efficiency

Dual enrollment

Noncredit courses

**Syllabus** 

**Budget** 

Credit by examination

**Prerequisites and Course substitutions** 

College links and forms

## Scheduling:

8. Facilitates and works collegially with the discipline faculty and staff in the department to offer courses or services that meet student needs, by developing and recommending the department course offerings or service schedules to the appropriate manager. The scheduling of courses and services will be done in a manner that is most effective for student progress, and considers efficiency and enrollment management goals.