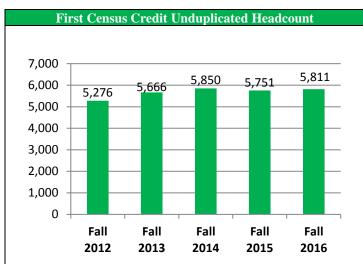

## Fall 2016 Semester CHC Credit Enrollment Data









Fall 2016 Student Ethnicity

| Student Ethnicity | #     | %    |
|-------------------|-------|------|
| Asian             | 303   | 5.2  |
| African American  | 465   | 8.0  |
| Hispanic          | 2,664 | 45.8 |
| Native American   | 79    | 1.4  |
| Caucasian         | 2,271 | 39.1 |
| Unknown           | 29    | .5   |

| Fall 2016 Student Gender |       |      |  |  |
|--------------------------|-------|------|--|--|
|                          |       |      |  |  |
| Student Gender           | #     | %    |  |  |
| Female                   | 3,148 | 54.2 |  |  |
| Male                     | 2,643 | 45.5 |  |  |
| Unknown                  | 20    | 0.3  |  |  |
|                          |       |      |  |  |
|                          |       |      |  |  |
|