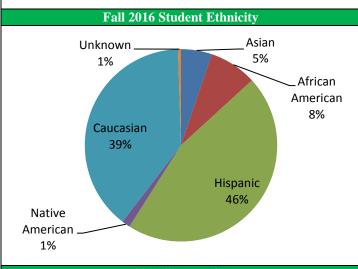

## Fall 2016 Semester CHC Credit Enrollment Data

Fall 2016 Student Ethnicity

| Student Ethnicity | #     | %    |
|-------------------|-------|------|
| Asian             | 303   | 5.2  |
| African American  | 465   | 8.0  |
| Hispanic          | 2,664 | 45.8 |
| Native American   | 79    | 1.4  |
| Caucasian         | 2,271 | 39.1 |
| Unknown           | 29    | .5   |