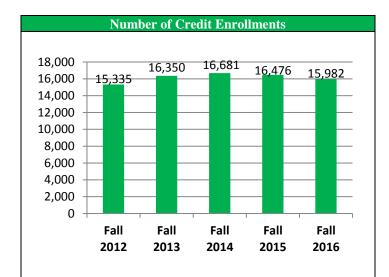

## Fall 2016 Semester CHC Credit Enrollment Data









Fall 2016 Student Ethnicity

| Student Ethnicity | #     | %    |
|-------------------|-------|------|
| Asian             | 303   | 5.2  |
| African American  | 465   | 8.0  |
| Hispanic          | 2,664 | 45.8 |
| Native American   | 79    | 1.4  |
| Caucasian         | 2,271 | 39.1 |
| Unknown           | 29    | .5   |

| Fall 2016 Student Gender |       |      |  |  |
|--------------------------|-------|------|--|--|
|                          |       |      |  |  |
| Student Gender           | #     | %    |  |  |
| Female                   | 3,148 | 54.2 |  |  |
| Male                     | 2,643 | 45.5 |  |  |
| Unknown                  | 20    | 0.3  |  |  |
|                          |       |      |  |  |
|                          |       |      |  |  |
|