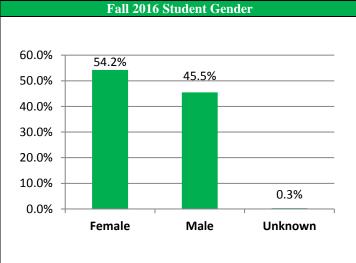

| Fall 2016 Student Gender |       |      |  |  |
|--------------------------|-------|------|--|--|
|                          |       |      |  |  |
| Student Gender           | #     | %    |  |  |
| Female                   | 3,148 | 54.2 |  |  |
| Male                     | 2,643 | 45.5 |  |  |
| Unknown                  | 20    | 0.3  |  |  |
|                          |       |      |  |  |
|                          |       |      |  |  |
|                          |       |      |  |  |
|                          |       |      |  |  |
|                          |       |      |  |  |
|                          |       |      |  |  |
|                          |       |      |  |  |
|                          |       |      |  |  |